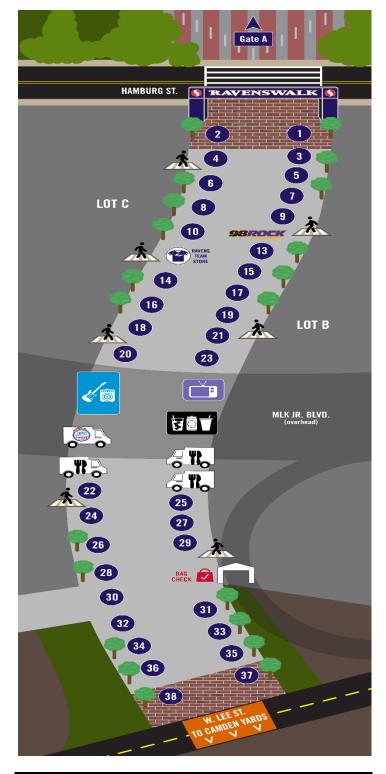

## Ravens vs. Steelers: Saturday, January 11<sup>th</sup> — 8:00 PM

| 0                                  | 0                                                                 |  |
|------------------------------------|-------------------------------------------------------------------|--|
| Space                              | Company/Organization                                              |  |
| 1                                  | Safeway                                                           |  |
| 2                                  | Devene Delize Devene Historical Astifacto                         |  |
| 3                                  | Ravens Relics- Ravens Historical Artifacts Autumn Lake Healthcare |  |
| 4                                  |                                                                   |  |
| 5                                  | Ravens Community-Leveling the Playing Field                       |  |
| 6                                  | Coppin State University                                           |  |
| 7                                  | Ravens Purple-Purple Throne Chair                                 |  |
| 8                                  |                                                                   |  |
| 9                                  | Face Dainting by Creative Occasions                               |  |
| 10                                 | Face Painting by Creative Occasions                               |  |
| 98 Rock Stage<br>Ravens Team Store |                                                                   |  |
| 13                                 | Dunkin'                                                           |  |
| 13                                 | Toyota                                                            |  |
| 14                                 | loyota                                                            |  |
| 15                                 | Under Armour                                                      |  |
| 10                                 | Conquer All Backdrop- Photo Opportunity                           |  |
| 19                                 | Premio Sausage                                                    |  |
| 20                                 | Frenio Sausage                                                    |  |
| 20                                 | Maryland Lottery                                                  |  |
| 23                                 | M&T Bank                                                          |  |
| 23                                 | Jameson Bar                                                       |  |
|                                    | Charm City Pub                                                    |  |
|                                    | Food Trucks:                                                      |  |
|                                    | Jimmy's Famous Seafood                                            |  |
|                                    | Bunz & Burgers                                                    |  |
|                                    | Wanna Pizza This                                                  |  |
|                                    | Taco Bar                                                          |  |
|                                    | Don Dog Carts                                                     |  |
| 22                                 | Ū.                                                                |  |
| 24                                 |                                                                   |  |
| 25                                 | PMSI                                                              |  |
| 26                                 | Southwest Airlines                                                |  |
| 27                                 | Ocean City Tourism                                                |  |
| 28                                 |                                                                   |  |
| 29                                 | Maryland Zoo-Animal Exhibit                                       |  |
| 30                                 | Boston Beer -Sun Cruiser                                          |  |
|                                    | RAVENS BAG CHECK                                                  |  |
| 32                                 | RAVENS Letters                                                    |  |
| 33                                 |                                                                   |  |
| 34                                 |                                                                   |  |
| 35                                 |                                                                   |  |
| 36                                 |                                                                   |  |
|                                    |                                                                   |  |
| 37                                 |                                                                   |  |
| 38                                 |                                                                   |  |
| Gate A1                            | Yes                                                               |  |
| Honor Rows                         | No                                                                |  |
| TV Space                           |                                                                   |  |
| Band                               | In Too Deep                                                       |  |
| Radio                              | Yes – 98Rock                                                      |  |
| Beverage                           | Bud Light Tailgate, Charm City Pub, Jameson Bar                   |  |