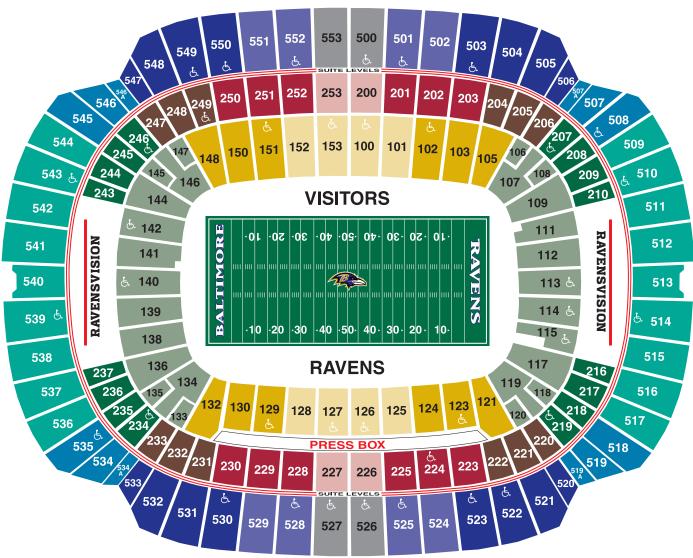

## 2021 SEATING DIAGRAM & PRICING

| Zone   | Location             | 2021 Season<br>Ticket Cost | Single Game Ticket Cost Per Game |         |       |         |           |
|--------|----------------------|----------------------------|----------------------------------|---------|-------|---------|-----------|
|        |                      |                            | PRIME                            | PREMIUM | PLUS  | REGULAR | PRESEASON |
|        |                      |                            |                                  | Steders |       |         | S         |
| Α      | Lower Level Midfield | \$1,714                    | \$285                            | \$210   | \$162 | \$130   | \$85      |
| В      | Lower Level Sideline | \$1,432                    | \$237                            | \$175   | \$137 | \$108   | \$72      |
| С      | Lower Level End Zone | \$1,145                    | \$191                            | \$139   | \$109 | \$87    | \$58      |
| D      | Upper Level Midfield | \$1,077                    | \$178                            | \$132   | \$102 | \$82    | \$53      |
| E      | Upper Level Sideline | \$974                      | \$161                            | \$120   | \$92  | \$74    | \$47      |
| F      | Upper Level Sideline | \$828                      | \$138                            | \$101   | \$78  | \$63    | \$42      |
| G      | Upper Level End Zone | \$749                      | \$125                            | \$92    | \$71  | \$56    | \$38      |
| н      | Upper Level Corners  | \$703                      | \$118                            | \$87    | \$66  | \$52    | \$36      |
| Club 1 | Club Midfield        | \$4,094                    | \$681                            | \$499   | \$389 | \$312   | \$202     |
| Club 2 | Club Sideline        | \$3,270                    | \$543                            | \$399   | \$311 | \$248   | \$164     |
| Club 3 | Club Corner          | \$2,627                    | \$437                            | \$321   | \$249 | \$199   | \$132     |
| Club 4 | Club End Zone        | \$2,098                    | \$349                            | \$256   | \$199 | \$160   | \$103     |