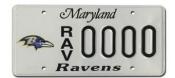

Once you submit your application to the Ravens for plates, the MVA will handle the processing and distribu-

Maryland R 0000

Upon receipt of your new Ravens plates, please immediately return the license plates currently on your vehicle to any MVA office for cancellation.