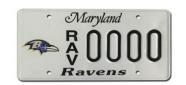

Once you submit your application to the Ravens for plates, the MVA will handle the processing and distribu-

Maryland R 0000

Upon receipt of your new Ravens plates, please immediately return the license plates currently on your vehicle to any MVA office for cancellation.