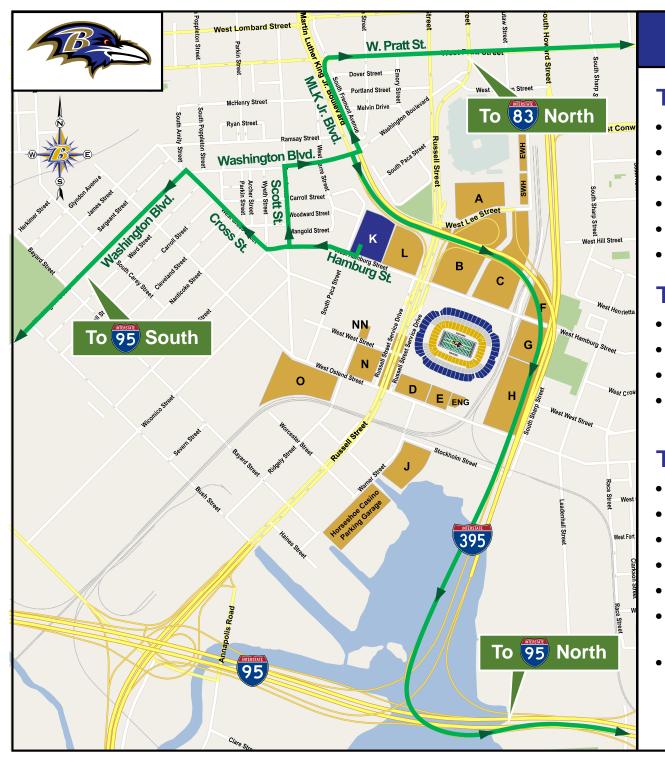

## **Leaving Lot K**

## To 95 North:

- Turn right out of Lot K onto Hamburg St
- Turn right onto Scott St
- Turn right onto Washington Blvd
- Turn right onto MLK Jr. Blvd
- Follow MLK Jr. Blvd to I-395
- Follow signs to I-95 North

## To 95 South:

- Turn right out of Lot K onto Hamburg St
- Turn slight right onto Cross St
- Turn left onto Washington Blvd
- Follow signs on Washington St to I-95 South

## To 83 North:

- Turn right out of Lot K onto Hamburg St
- Turn right onto Scott St
- Turn right onto Washington Blvd
- Turn left onto MLK Jr. Blvd
- Turn right onto Pratt St
- Follow Pratt St and turn left at Gay St or President Street
- Continue to I-83