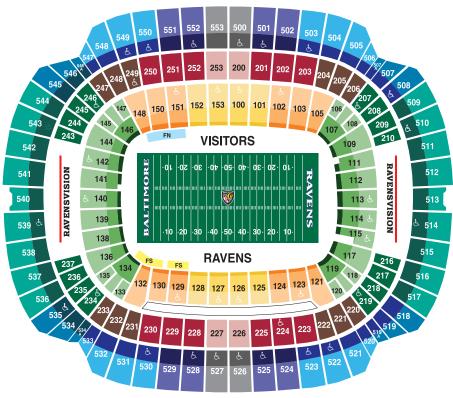

## **2024 SEASON TICKET PRICING**

M&TBank stadium

|         | LOCATION                |           | PER GAME COST |           |                |          |                     |          |          |          |          |          |  |  |
|---------|-------------------------|-----------|---------------|-----------|----------------|----------|---------------------|----------|----------|----------|----------|----------|--|--|
| ZONE    |                         |           | PRESEASON     | PRESEASON | REGULAR SEASON |          |                     |          |          |          |          |          |  |  |
| ZUNE    |                         |           |               |           | RAIDERS        |          | $\nabla X \nabla Y$ |          | 1:3      |          | Steelers |          |  |  |
| A1      |                         | Rows 1-5  | \$129.00      | \$129.00  | \$255.00       | \$363.00 | \$287.00            | \$174.00 | \$355.00 | \$338.00 | \$351.00 | \$205.00 |  |  |
| A2      | Lower Level<br>Midfield | Rows 6-18 | \$124.00      | \$124.00  | \$245.00       | \$349.00 | \$276.00            | \$167.00 | \$342.00 | \$325.00 | \$337.00 | \$197.00 |  |  |
| A3      |                         | Rows 19+  | \$119.00      | \$119.00  | \$235.00       | \$335.00 | \$265.00            | \$161.00 | \$328.00 | \$312.00 | \$324.00 | \$189.00 |  |  |
| B1      | Lower Level<br>Sideline | Rows 1-5  | \$94.00       | \$94.00   | \$185.00       | \$261.00 | \$208.00            | \$126.00 | \$258.00 | \$246.00 | \$255.00 | \$149.00 |  |  |
| B2      |                         | Rows 6-18 | \$91.00       | \$91.00   | \$180.00       | \$256.00 | \$203.00            | \$125.00 | \$251.00 | \$239.00 | \$248.00 | \$145.00 |  |  |
| B3      |                         | Rows 19+  | \$88.00       | \$88.00   | \$174.00       | \$247.00 | \$196.00            | \$120.00 | \$242.00 | \$231.00 | \$239.00 | \$140.00 |  |  |
| C1      | Lower Level<br>Endzone  | Rows 1-5  | \$73.00       | \$73.00   | \$144.00       | \$204.00 | \$162.00            | \$98.00  | \$201.00 | \$191.00 | \$198.00 | \$116.00 |  |  |
| C2      |                         | Rows 6-18 | \$72.00       | \$72.00   | \$141.00       | \$201.00 | \$159.00            | \$96.00  | \$197.00 | \$188.00 | \$195.00 | \$114.00 |  |  |
| C3      |                         | Rows 19+  | \$69.00       | \$69.00   | \$136.00       | \$194.00 | \$154.00            | \$94.00  | \$190.00 | \$181.00 | \$188.00 | \$110.00 |  |  |
| D1      | Perch<br>Midfield       | Rows 1-15 | \$68.00       | \$68.00   | \$134.00       | \$190.00 | \$150.00            | \$91.00  | \$186.00 | \$178.00 | \$184.00 | \$108.00 |  |  |
| D2      |                         | Rows 16+  | \$63.00       | \$63.00   | \$124.00       | \$176.00 | \$139.00            | \$84.00  | \$172.00 | \$164.00 | \$170.00 | \$100.00 |  |  |
| E1      | Perch                   | Rows 1-15 | \$59.00       | \$59.00   | \$116.00       | \$164.00 | \$130.00            | \$79.00  | \$162.00 | \$154.00 | \$160.00 | \$93.00  |  |  |
| E2      | Sideline                | Rows 16+  | \$55.00       | \$55.00   | \$109.00       | \$154.00 | \$123.00            | \$74.00  | \$152.00 | \$145.00 | \$150.00 | \$88.00  |  |  |
| F1      | Perch<br>Sideline       | Rows 1-15 | \$50.00       | \$50.00   | \$98.00        | \$137.00 | \$110.00            | \$67.00  | \$136.00 | \$130.00 | \$135.00 | \$79.00  |  |  |
| F2      |                         | Rows 16+  | \$47.00       | \$47.00   | \$92.00        | \$130.00 | \$103.00            | \$62.00  | \$128.00 | \$122.00 | \$126.00 | \$74.00  |  |  |
| G1      | Perch                   | Rows 1-15 | \$45.00       | \$45.00   | \$89.00        | \$127.00 | \$100.00            | \$62.00  | \$124.00 | \$118.00 | \$123.00 | \$72.00  |  |  |
| G2      | Endzone                 | Rows 16+  | \$42.00       | \$42.00   | \$84.00        | \$119.00 | \$94.00             | \$59.00  | \$117.00 | \$111.00 | \$115.00 | \$67.00  |  |  |
| H1      | Perch                   | Rows 1-15 | \$40.00       | \$40.00   | \$79.00        | \$112.00 | \$88.00             | \$54.00  | \$110.00 | \$104.00 | \$108.00 | \$63.00  |  |  |
| H2      | Corner                  | Rows 16+  | \$39.00       | \$39.00   | \$76.00        | \$108.00 | \$86.00             | \$52.00  | \$107.00 | \$102.00 | \$105.00 | \$62.00  |  |  |
| FIELD N | Field Seats North       |           | \$250.00      | \$250.00  | \$492.00       | \$701.00 | \$554.00            | \$337.00 | \$687.00 | \$654.00 | \$678.00 | \$397.00 |  |  |
| FIELD S | Field Seats South       |           | \$250.00      | \$250.00  | \$492.00       | \$701.00 | \$554.00            | \$337.00 | \$687.00 | \$654.00 | \$678.00 | \$397.00 |  |  |
| Club 1  | Club Midfield           |           | \$250.00      | \$250.00  | \$492.00       | \$701.00 | \$554.00            | \$336.00 | \$687.00 | \$654.00 | \$678.00 | \$397.00 |  |  |
| Club 2  | Club Sideline           |           | \$200.00      | \$200.00  | \$393.00       | \$558.00 | \$443.00            | \$268.00 | \$549.00 | \$523.00 | \$542.00 | \$317.00 |  |  |
| Club 3  | Club Corner             |           | \$156.00      | \$156.00  | \$307.00       | \$437.00 | \$346.00            | \$210.00 | \$429.00 | \$409.00 | \$424.00 | \$248.00 |  |  |
| Club 4  | Club Endzone            |           | \$125.00      | \$125.00  | \$246.00       | \$350.00 | \$276.00            | \$167.00 | \$342.00 | \$326.00 | \$338.00 | \$198.00 |  |  |