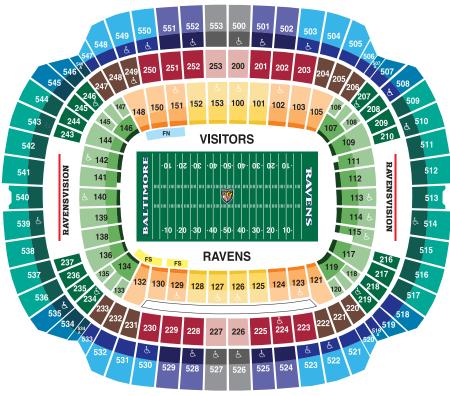

## 2024 SINGLE GAME TICKET PRICING

## M&T Bank

| ZONE    | LOCATION                |           | PRESEASON | PRESEASON | RAIDERS  |          | $\nabla \nabla \nabla T$ | The second | 1:3      |          | Steelers |          |
|---------|-------------------------|-----------|-----------|-----------|----------|----------|--------------------------|------------|----------|----------|----------|----------|
| A1      | Lower Level<br>Midfield | Rows 1-5  | \$142.00  | \$142.00  | \$306.00 | \$436.00 | \$344.00                 | \$209.00   | \$426.00 | \$406.00 | \$421.00 | \$246.00 |
| A2      |                         | Rows 6-18 | \$136.00  | \$136.00  | \$294.00 | \$419.00 | \$331.00                 | \$200.00   | \$410.00 | \$390.00 | \$404.00 | \$236.00 |
| A3      |                         | Rows 19+  | \$131.00  | \$131.00  | \$282.00 | \$402.00 | \$318.00                 | \$193.00   | \$394.00 | \$374.00 | \$389.00 | \$227.00 |
| B1      | Lower Level<br>Sideline | Rows 1-5  | \$103.00  | \$103.00  | \$222.00 | \$313.00 | \$250.00                 | \$151.00   | \$310.00 | \$295.00 | \$306.00 | \$179.00 |
| B2      |                         | Rows 6-18 | \$100.00  | \$100.00  | \$216.00 | \$307.00 | \$244.00                 | \$150.00   | \$301.00 | \$287.00 | \$298.00 | \$174.00 |
| B3      |                         | Rows 19+  | \$97.00   | \$97.00   | \$209.00 | \$296.00 | \$235.00                 | \$144.00   | \$290.00 | \$277.00 | \$287.00 | \$168.00 |
| C1      | Lower Level<br>Endzone  | Rows 1-5  | \$80.00   | \$80.00   | \$173.00 | \$245.00 | \$194.00                 | \$118.00   | \$241.00 | \$229.00 | \$238.00 | \$139.00 |
| C2      |                         | Rows 6-18 | \$79.00   | \$79.00   | \$169.00 | \$241.00 | \$191.00                 | \$115.00   | \$236.00 | \$226.00 | \$234.00 | \$137.00 |
| C3      |                         | Rows 19+  | \$76.00   | \$76.00   | \$163.00 | \$233.00 | \$185.00                 | \$113.00   | \$228.00 | \$217.00 | \$226.00 | \$132.00 |
| D1      | Perch<br>Midfield       | Rows 1-15 | \$75.00   | \$75.00   | \$161.00 | \$228.00 | \$180.00                 | \$109.00   | \$223.00 | \$214.00 | \$221.00 | \$130.00 |
| D2      |                         | Rows 16+  | \$69.00   | \$69.00   | \$149.00 | \$211.00 | \$167.00                 | \$101.00   | \$206.00 | \$197.00 | \$204.00 | \$120.00 |
| E1      | Perch<br>Sideline       | Rows 1-15 | \$65.00   | \$65.00   | \$139.00 | \$197.00 | \$156.00                 | \$95.00    | \$194.00 | \$185.00 | \$192.00 | \$112.00 |
| E2      |                         | Rows 16+  | \$61.00   | \$61.00   | \$131.00 | \$185.00 | \$148.00                 | \$89.00    | \$182.00 | \$174.00 | \$180.00 | \$106.00 |
| F1      | Perch<br>Sideline       | Rows 1-15 | \$55.00   | \$55.00   | \$118.00 | \$164.00 | \$132.00                 | \$80.00    | \$163.00 | \$156.00 | \$162.00 | \$95.00  |
| F2      |                         | Rows 16+  | \$52.00   | \$52.00   | \$110.00 | \$156.00 | \$124.00                 | \$74.00    | \$154.00 | \$146.00 | \$151.00 | \$89.00  |
| G1      | Perch                   | Rows 1-15 | \$50.00   | \$50.00   | \$107.00 | \$152.00 | \$120.00                 | \$74.00    | \$149.00 | \$142.00 | \$148.00 | \$86.00  |
| G2      | Endzone                 | Rows 16+  | \$46.00   | \$46.00   | \$101.00 | \$143.00 | \$113.00                 | \$71.00    | \$140.00 | \$133.00 | \$138.00 | \$80.00  |
| H1      | Perch<br>Corner         | Rows 1-15 | \$44.00   | \$44.00   | \$95.00  | \$134.00 | \$106.00                 | \$65.00    | \$132.00 | \$125.00 | \$130.00 | \$76.00  |
| H2      |                         | Rows 16+  | \$43.00   | \$43.00   | \$91.00  | \$130.00 | \$103.00                 | \$62.00    | \$128.00 | \$122.00 | \$126.00 | \$74.00  |
| FIELD N | O N Field Seats North   |           | \$275.00  | \$275.00  | \$590.00 | \$841.00 | \$665.00                 | \$404.00   | \$824.00 | \$785.00 | \$814.00 | \$476.00 |
| FIELD S | Field Seats South       |           | \$275.00  | \$275.00  | \$590.00 | \$841.00 | \$665.00                 | \$404.00   | \$824.00 | \$785.00 | \$814.00 | \$476.00 |
| Club 1  | Club Midfield           |           | \$263.00  | \$263.00  | \$517.00 | \$736.00 | \$582.00                 | \$353.00   | \$721.00 | \$687.00 | \$712.00 | \$417.00 |
| Club 2  | Club Sideline           |           | \$210.00  | \$210.00  | \$413.00 | \$586.00 | \$465.00                 | \$281.00   | \$576.00 | \$549.00 | \$569.00 | \$333.00 |
| Club 3  | Club Corner             |           | \$164.00  | \$164.00  | \$322.00 | \$459.00 | \$363.00                 | \$221.00   | \$450.00 | \$429.00 | \$445.00 | \$260.00 |
| Club 4  | Club Endzone            |           | \$131.00  | \$131.00  | \$258.00 | \$368.00 | \$290.00                 | \$175.00   | \$359.00 | \$342.00 | \$355.00 | \$208.00 |