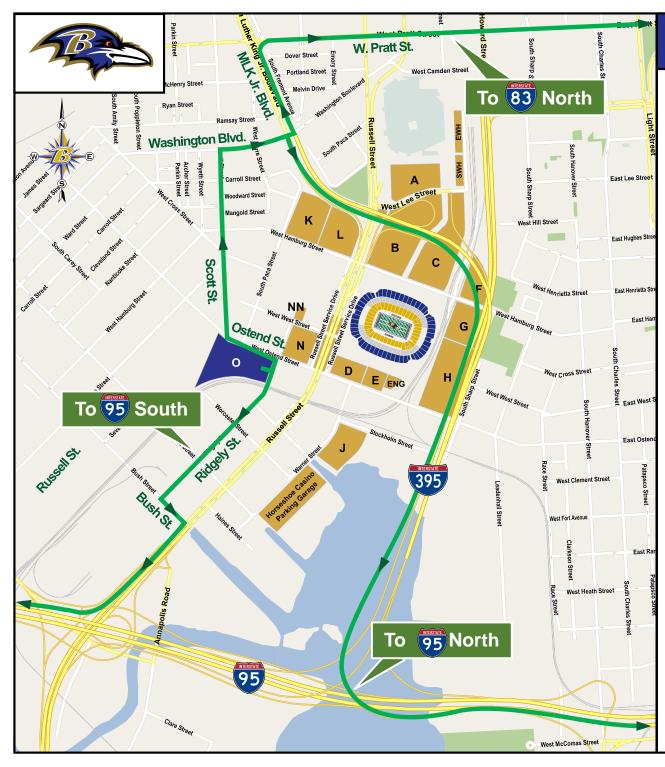

## Leaving Lot O

## To 95 North:

- Turn left out of Lot O onto Ridgely St
- Turn left onto Ostend St
- Turn right onto Scott St
- Turn right onto Washington Blvd
- Turn right onto MLK Jr. Blvd
- Follow MLK Jr. Blvd to I-395
- Follow signs to I-95 North

## To 95 South:

- Turn right out of Lot O onto Ridgely St
- Turn left onto Bush St
- Turn right onto Russell St
- Follow signs to I-95 South

## To 🐯 North:

- Turn left out of Lot O onto Ridgely St
- Turn left onto Ostend St
- Turn right onto Scott St
- Turn right onto Washington Blvd
- Turn left onto MLK Jr. Blvd
- Turn right onto Pratt St
- Follow Pratt St and turn left at Gay St or President St
- Continue to I-83