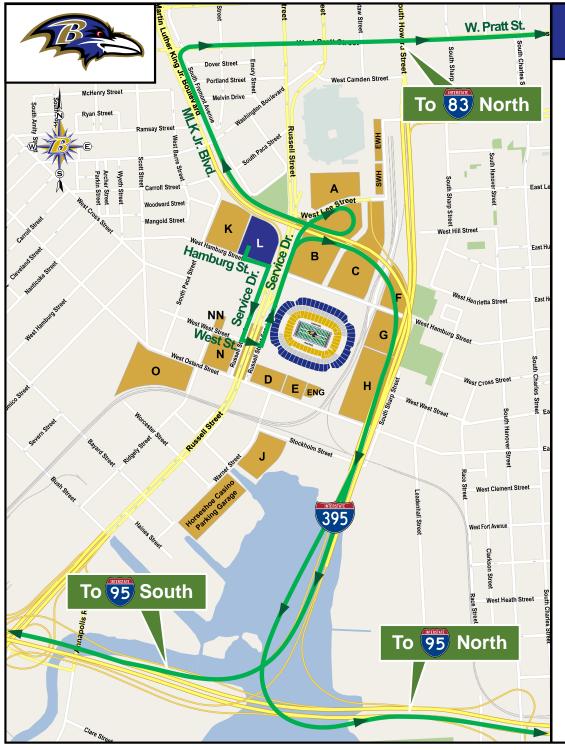

## Leaving Lot L

- Turn left out of Lot L onto Hamburg St
- Turn right onto the Southbound Service Drive
- Turn left onto W. West St and travel under Russell St
- Turn left onto the Northbound Service Drive
- At the 1<sup>st</sup> traffic signal (Hamburg St) continue straight

## To 95 North / South:

- Follow directions above, then
- Keep right towards I-395 S / I-95
- Continue on I-395 South and follow signs for I-95
- Stay right for I-95 North or stay left for I-95 South

## To 83 North:

- Follow directions above, then
- Keep left towards M.L. King Jr. Blvd / I-83 / US 1 / US 40
- Continue on loop ramp and stay on M.L. King Jr. Blvd
- At 2<sup>nd</sup> traffic signal turn right onto Pratt St
- Follow Pratt St and turn left at Gay St or President St
- Continue to I-83