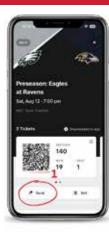

### PLAY #3: POST YOUR TICKETS FOR SALE

Can't make the game? Make a plan and don't let your ticket(s) go unused! Easily send your ticket(s) to family, friends or colleagues using **Ravens Account Manager** (all you need is their email address). Make sure your guests scan each ticket upon entry!

KEYS TO SUCCESS: TICKETS CAN BE TRANSFERRED ANYTIME, BUT IT'S BEST TO DO SO BEFORE YOU GET TO THE STADIUM.

Sell your tickets by listing them on NFL-verified resale sites: **SeatGeek** and the **NFL Ticket Exchange**!