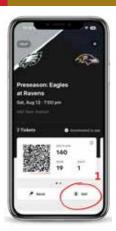

KEYS TO SUCCESS: TICKETS CAN BE TRANSFERRED ANYTIME, BUT IT'S BEST TO DO SO BEFORE YOU GET TO THE STADIUM.

Sell your tickets by listing them on NFL-verified resale sites: **SeatGeek** and the **NFL Ticket Exchange**!

KEYS TO SUCCESS: THE EARLIER TICKETS ARE
POSTED FOR SALE, THE MORE LIKELY THEY WILL BE
PURCHASED. DON'T WAIT UNTIL THE LAST MINUTE
WHEN BUYERS HAVE ALREADY FOUND SEATS.