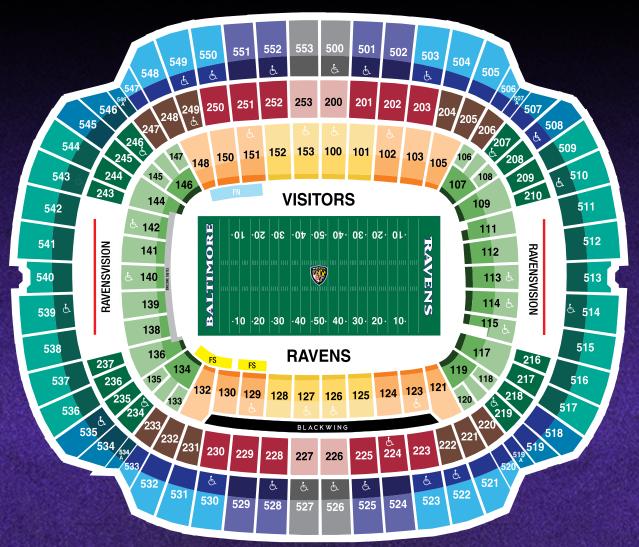

## 2025 SEATING DIAGRAM AND PRICING

| ZONE | LOCATION                   |                | 2025 SEASON<br>TICKET COST | PSL COST       |
|------|----------------------------|----------------|----------------------------|----------------|
| A    | LOWER<br>LEVEL<br>MIDFIELD | A1 (ROWS 1-5)  | \$2,586                    | \$8,000        |
|      |                            | A2 (ROWS 6-18) | \$2,486                    |                |
|      |                            | A3 (ROWS 19+)  | \$2,387                    |                |
| В    | LOWER<br>LEVEL<br>SIDELINE | B1 (ROWS 1-5)  | \$1,876                    | \$5,000        |
|      |                            | B2 (ROWS 6-18) | \$1,829                    |                |
|      |                            | B3 (ROWS 19+)  | \$1,765                    |                |
| C    | LOWER<br>LEVEL<br>ENDZONE  | C1 (ROWS 1-5)  | \$1,460                    | \$2,500        |
|      |                            | C2 (ROWS 6-18) | \$1,435                    |                |
|      |                            | C3 (ROWS 19+)  | \$1,385                    |                |
| D    | PERCH<br>Midfield          | D1 (ROWS 1-15) | \$1,357                    | <b>\$3,500</b> |
|      |                            | D2 (ROWS 16+)  | \$1,255                    |                |
| E    | PERCH<br>SIDELINE          | E1 (ROWS 1-15) | \$1,176                    | \$2,500        |
|      |                            | E2 (ROWS 16+)  | \$1,105                    |                |

| ZONE      | LOCATION          |                | 2025 SEASON<br>TICKET COST | PSL COST |
|-----------|-------------------|----------------|----------------------------|----------|
| F         | PERCH<br>SIDELINE | F1 (ROWS 1-15) | \$992                      | \$1,500  |
|           |                   | F2 (ROWS 16+)  | \$931                      |          |
| G         | PERCH<br>ENDZONE  | G1 (ROWS 1-15) | \$905                      | \$1,000  |
|           |                   | G2 (ROWS 16+)  | \$850                      |          |
| Н         | PERCH<br>CORNER   | H1 (ROWS 1-15) | \$798                      | \$750    |
|           |                   | H2 (ROWS 16+)  | \$776                      |          |
| Club<br>1 | CLUB MIDFIELD     |                | \$4,999                    | \$4000   |
| Club<br>2 | CLUB SIDELINE     |                | \$3,993                    | \$3000   |
| Club<br>3 | CLUB CORNER       |                | \$3,122                    | \$3000   |
| Club<br>4 | CLUB END ZONE     |                | \$2,493                    | \$2000   |
| FS N      | FIELD SEATS NORTH |                | \$9,000                    | \$12,000 |
| FS S      | FIELD SEATS SOUTH |                | \$10,500                   | \$12,000 |

**CLICK HERE TO VIEW SEATING DIAGRAM ONLINE**