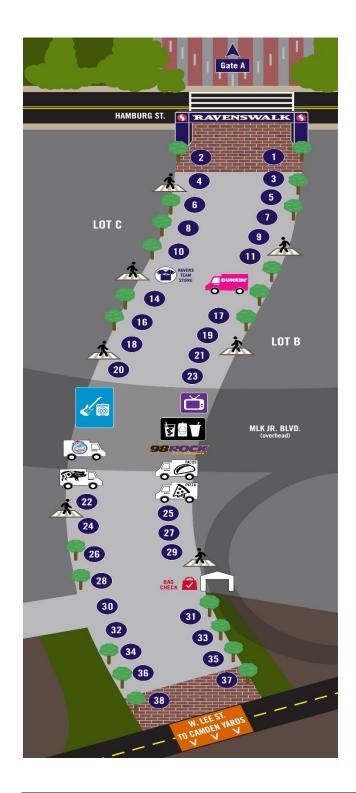

| Space                                                                                                                               | Company/Organization                                                                                                                                                                             |  |
|-------------------------------------------------------------------------------------------------------------------------------------|--------------------------------------------------------------------------------------------------------------------------------------------------------------------------------------------------|--|
| 1                                                                                                                                   | Safeway                                                                                                                                                                                          |  |
| 2                                                                                                                                   |                                                                                                                                                                                                  |  |
| 3                                                                                                                                   | Drive EZ MD                                                                                                                                                                                      |  |
| 4                                                                                                                                   |                                                                                                                                                                                                  |  |
| 5                                                                                                                                   | Ronnie Stanley Foundation                                                                                                                                                                        |  |
| 6                                                                                                                                   | Laurel Highlands                                                                                                                                                                                 |  |
| 7                                                                                                                                   |                                                                                                                                                                                                  |  |
| 8                                                                                                                                   |                                                                                                                                                                                                  |  |
| 9                                                                                                                                   | Ravens Purple                                                                                                                                                                                    |  |
| 10                                                                                                                                  | Face painter – Creative Occasions                                                                                                                                                                |  |
| 11                                                                                                                                  | Premio Sausage                                                                                                                                                                                   |  |
| Ravens Team Store                                                                                                                   |                                                                                                                                                                                                  |  |
| DUNKIN'                                                                                                                             |                                                                                                                                                                                                  |  |
| 14                                                                                                                                  | Toyota                                                                                                                                                                                           |  |
| 16                                                                                                                                  | Under Armour                                                                                                                                                                                     |  |
| 17                                                                                                                                  |                                                                                                                                                                                                  |  |
| 18                                                                                                                                  |                                                                                                                                                                                                  |  |
| 19                                                                                                                                  |                                                                                                                                                                                                  |  |
| 20                                                                                                                                  | Beam Suntory                                                                                                                                                                                     |  |
| 21                                                                                                                                  |                                                                                                                                                                                                  |  |
| 23                                                                                                                                  | Maryland Lottery                                                                                                                                                                                 |  |
|                                                                                                                                     | Food Trucks:                                                                                                                                                                                     |  |
| Jimmy's Famous Seafood                                                                                                              |                                                                                                                                                                                                  |  |
| JD's House of Bacon                                                                                                                 |                                                                                                                                                                                                  |  |
|                                                                                                                                     |                                                                                                                                                                                                  |  |
|                                                                                                                                     | Taco Bar                                                                                                                                                                                         |  |
|                                                                                                                                     | Taco Bar<br>Wanna Pizza This                                                                                                                                                                     |  |
| 22                                                                                                                                  |                                                                                                                                                                                                  |  |
| 22<br>24                                                                                                                            | Wanna Pizza This                                                                                                                                                                                 |  |
|                                                                                                                                     | Wanna Pizza This                                                                                                                                                                                 |  |
| 24                                                                                                                                  | Wanna Pizza This<br>Spotlight Live                                                                                                                                                               |  |
| 24<br>25                                                                                                                            | Wanna Pizza This Spotlight Live Capital Vacations                                                                                                                                                |  |
| 24<br>25<br>26                                                                                                                      | Wanna Pizza This Spotlight Live Capital Vacations Baltimore Sun                                                                                                                                  |  |
| 24<br>25<br>26<br>27                                                                                                                | Wanna Pizza This Spotlight Live Capital Vacations Baltimore Sun Constellation                                                                                                                    |  |
| 24<br>25<br>26<br>27<br>28                                                                                                          | Wanna Pizza This  Spotlight Live  Capital Vacations  Baltimore Sun  Constellation  Verizon  Baltimore Zoo                                                                                        |  |
| 24<br>25<br>26<br>27<br>28<br>29                                                                                                    | Wanna Pizza This  Spotlight Live  Capital Vacations  Baltimore Sun  Constellation  Verizon                                                                                                       |  |
| 24<br>25<br>26<br>27<br>28<br>29                                                                                                    | Wanna Pizza This  Spotlight Live  Capital Vacations  Baltimore Sun  Constellation  Verizon  Baltimore Zoo                                                                                        |  |
| 24<br>25<br>26<br>27<br>28<br>29<br>30<br>31<br>31                                                                                  | Wanna Pizza This  Spotlight Live  Capital Vacations  Baltimore Sun  Constellation  Verizon  Baltimore Zoo                                                                                        |  |
| 24<br>25<br>26<br>27<br>28<br>29<br>30<br>31<br>32<br>33                                                                            | Wanna Pizza This  Spotlight Live  Capital Vacations  Baltimore Sun  Constellation  Verizon  Baltimore Zoo                                                                                        |  |
| 24<br>25<br>26<br>27<br>28<br>29<br>30<br>31<br>32<br>33<br>34                                                                      | Wanna Pizza This  Spotlight Live  Capital Vacations  Baltimore Sun  Constellation  Verizon  Baltimore Zoo                                                                                        |  |
| 24<br>25<br>26<br>27<br>28<br>29<br>30<br>31<br>32<br>33<br>34<br>35                                                                | Wanna Pizza This  Spotlight Live  Capital Vacations  Baltimore Sun  Constellation  Verizon  Baltimore Zoo                                                                                        |  |
| 24<br>25<br>26<br>27<br>28<br>29<br>30<br>31<br>32<br>33<br>34                                                                      | Wanna Pizza This  Spotlight Live  Capital Vacations  Baltimore Sun  Constellation  Verizon  Baltimore Zoo                                                                                        |  |
| 24<br>25<br>26<br>27<br>28<br>29<br>30<br>31<br>32<br>33<br>34<br>35<br>36<br>37                                                    | Wanna Pizza This  Spotlight Live  Capital Vacations  Baltimore Sun  Constellation  Verizon  Baltimore Zoo                                                                                        |  |
| 24<br>25<br>26<br>27<br>28<br>29<br>30<br>31<br>32<br>33<br>34<br>35<br>36<br>37<br>38                                              | Wanna Pizza This  Spotlight Live  Capital Vacations  Baltimore Sun  Constellation  Verizon  Baltimore Zoo  RAVENS BAG CHECK                                                                      |  |
| 24<br>25<br>26<br>27<br>28<br>29<br>30<br>31<br>32<br>33<br>34<br>35<br>36<br>37<br>38<br>Gate A1                                   | Wanna Pizza This  Spotlight Live  Capital Vacations  Baltimore Sun  Constellation  Verizon  Baltimore Zoo  RAVENS BAG CHECK                                                                      |  |
| 24<br>25<br>26<br>27<br>28<br>29<br>30<br>31<br>32<br>33<br>34<br>35<br>36<br>37<br>38<br>Gate A1<br>Honor Rows                     | Wanna Pizza This  Spotlight Live  Capital Vacations  Baltimore Sun  Constellation  Verizon  Baltimore Zoo  RAVENS BAG CHECK                                                                      |  |
| 24<br>25<br>26<br>27<br>28<br>29<br>30<br>31<br>32<br>33<br>34<br>35<br>36<br>37<br>38<br>Gate A1<br>Honor Rows                     | Wanna Pizza This  Spotlight Live  Capital Vacations  Baltimore Sun  Constellation  Verizon  Baltimore Zoo  RAVENS BAG CHECK  Yes  Yes - Right of the Ray Lewis Statue                            |  |
| 24<br>25<br>26<br>27<br>28<br>29<br>30<br>31<br>32<br>33<br>34<br>35<br>36<br>37<br>38<br>Gate A1<br>Honor Rows<br>TV Space<br>Band | Wanna Pizza This  Spotlight Live  Capital Vacations  Baltimore Sun  Constellation  Verizon  Baltimore Zoo  RAVENS BAG CHECK  Yes  Yes - Right of the Ray Lewis Statue  Mallow Hill               |  |
| 24<br>25<br>26<br>27<br>28<br>29<br>30<br>31<br>32<br>33<br>34<br>35<br>36<br>37<br>38<br>Gate A1<br>Honor Rows                     | Wanna Pizza This  Spotlight Live  Capital Vacations  Baltimore Sun  Constellation  Verizon  Baltimore Zoo  RAVENS BAG CHECK  Yes  Yes - Right of the Ray Lewis Statue  Mallow Hill  Yes - 98Rock |  |
| 24<br>25<br>26<br>27<br>28<br>29<br>30<br>31<br>32<br>33<br>34<br>35<br>36<br>37<br>38<br>Gate A1<br>Honor Rows<br>TV Space<br>Band | Wanna Pizza This  Spotlight Live  Capital Vacations  Baltimore Sun  Constellation  Verizon  Baltimore Zoo  RAVENS BAG CHECK  Yes  Yes - Right of the Ray Lewis Statue  Mallow Hill               |  |