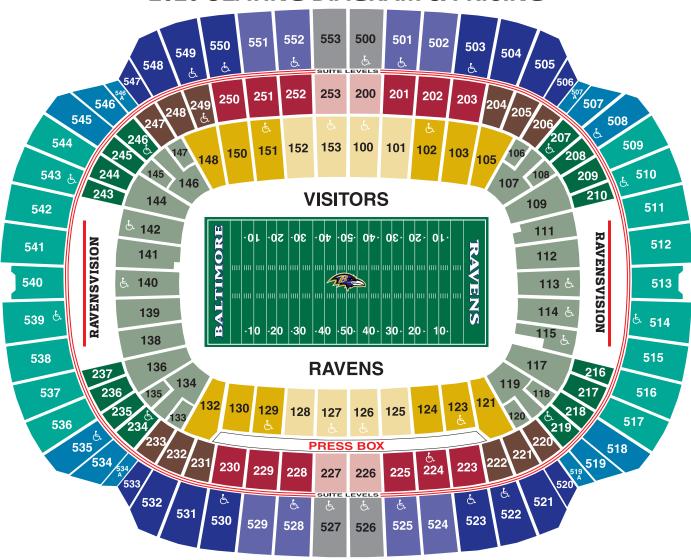

## 2020 SEATING DIAGRAM & PRICING

| Zone   | Location             | 2020 Season<br>Ticket Cost | Single Game Ticket Cost Per Game |         |       |         |           |
|--------|----------------------|----------------------------|----------------------------------|---------|-------|---------|-----------|
|        |                      |                            | PRIME                            | PREMIUM | PLUS  | REGULAR | PRESEASON |
|        |                      |                            | Steelers                         |         |       |         |           |
| Α      | Lower Level Midfield | \$1,714                    | \$283                            | \$204   | \$153 | \$112   | \$86      |
| В      | Lower Level Sideline | \$1,432                    | \$236                            | \$172   | \$129 | \$93    | \$72      |
| С      | Lower Level End Zone | \$1,145                    | \$189                            | \$137   | \$103 | \$74    | \$58      |
| D      | Upper Level Midfield | \$1,077                    | \$178                            | \$129   | \$96  | \$70    | \$54      |
| E      | Upper Level Sideline | \$974                      | \$161                            | \$117   | \$87  | \$63    | \$49      |
| F      | Upper Level Sideline | \$828                      | \$137                            | \$98    | \$73  | \$54    | \$42      |
| G      | Upper Level End Zone | \$749                      | \$124                            | \$88    | \$66  | \$49    | \$38      |
| Н      | Upper Level Corners  | \$703                      | \$117                            | \$83    | \$62  | \$45    | \$36      |
| Club 1 | Club Midfield        | \$4,094                    | \$676                            | \$491   | \$367 | \$266   | \$205     |
| Club 2 | Club Sideline        | \$3,270                    | \$540                            | \$392   | \$294 | \$212   | \$164     |
| Club 3 | Club Corner          | \$2,627                    | \$434                            | \$315   | \$236 | \$170   | \$132     |
| Club 4 | Club End Zone        | \$2,098                    | \$347                            | \$251   | \$188 | \$136   | \$105     |