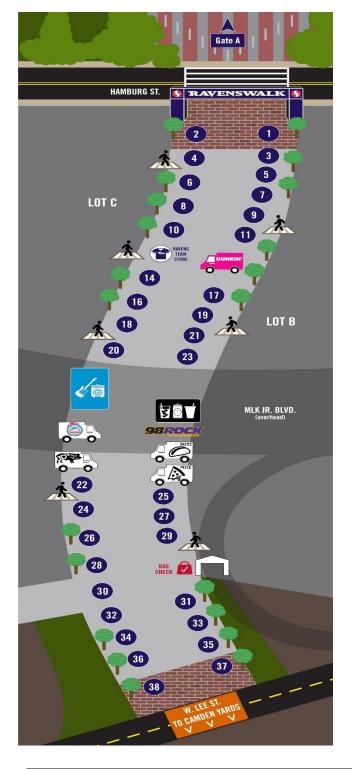

## Broncos vs. Ravens: December 4th, 2022 – 1:00PM

| Space                                                                                                                                          | Company/Organization                                                                                                                                                                                                                                  |  |
|------------------------------------------------------------------------------------------------------------------------------------------------|-------------------------------------------------------------------------------------------------------------------------------------------------------------------------------------------------------------------------------------------------------|--|
| 1                                                                                                                                              | Safeway                                                                                                                                                                                                                                               |  |
| 2                                                                                                                                              | Leidos                                                                                                                                                                                                                                                |  |
| 3                                                                                                                                              | Drive EZ MD                                                                                                                                                                                                                                           |  |
| 4                                                                                                                                              | CareFirst                                                                                                                                                                                                                                             |  |
| 5                                                                                                                                              | T.Rowe Price                                                                                                                                                                                                                                          |  |
| 6                                                                                                                                              | Maryland Food Bank                                                                                                                                                                                                                                    |  |
| 7                                                                                                                                              | MCD of Correction and Rehabiliation                                                                                                                                                                                                                   |  |
| 8                                                                                                                                              |                                                                                                                                                                                                                                                       |  |
| 9                                                                                                                                              | Ravens Purple                                                                                                                                                                                                                                         |  |
| 10                                                                                                                                             | Face painter – Creative Occasions                                                                                                                                                                                                                     |  |
| 11                                                                                                                                             | Premio Sausage                                                                                                                                                                                                                                        |  |
|                                                                                                                                                | Ravens Team Store                                                                                                                                                                                                                                     |  |
|                                                                                                                                                | DUNKIN'                                                                                                                                                                                                                                               |  |
| 14                                                                                                                                             | Toyota                                                                                                                                                                                                                                                |  |
| 16                                                                                                                                             | Under Armour                                                                                                                                                                                                                                          |  |
| 17                                                                                                                                             |                                                                                                                                                                                                                                                       |  |
| 18                                                                                                                                             |                                                                                                                                                                                                                                                       |  |
| 19                                                                                                                                             | Johnson Lumber                                                                                                                                                                                                                                        |  |
| 20                                                                                                                                             | Beam Suntory                                                                                                                                                                                                                                          |  |
| 21                                                                                                                                             |                                                                                                                                                                                                                                                       |  |
| 23                                                                                                                                             | Maryland Lottery                                                                                                                                                                                                                                      |  |
|                                                                                                                                                | Food Trucks:                                                                                                                                                                                                                                          |  |
|                                                                                                                                                | Jimmy's Famous Seafood                                                                                                                                                                                                                                |  |
|                                                                                                                                                | JD's House of Bacon                                                                                                                                                                                                                                   |  |
| Taco Bar                                                                                                                                       |                                                                                                                                                                                                                                                       |  |
|                                                                                                                                                | Taco Bar                                                                                                                                                                                                                                              |  |
|                                                                                                                                                | Taco Bar<br>Wanna Pizza This                                                                                                                                                                                                                          |  |
| 22                                                                                                                                             |                                                                                                                                                                                                                                                       |  |
| 22<br>24                                                                                                                                       |                                                                                                                                                                                                                                                       |  |
|                                                                                                                                                |                                                                                                                                                                                                                                                       |  |
| 24                                                                                                                                             | Wanna Pizza This                                                                                                                                                                                                                                      |  |
| 24<br>25                                                                                                                                       | Wanna Pizza This<br>Capital Vacations                                                                                                                                                                                                                 |  |
| 24<br>25<br>26                                                                                                                                 | Wanna Pizza This<br>Capital Vacations<br>RGL                                                                                                                                                                                                          |  |
| 24<br>25<br>26<br>27                                                                                                                           | Wanna Pizza This<br>Capital Vacations<br>RGL<br>Constellation                                                                                                                                                                                         |  |
| 24<br>25<br>26<br>27<br>28                                                                                                                     | Wanna Pizza This<br>Capital Vacations<br>RGL<br>Constellation<br>Baltimore Sun                                                                                                                                                                        |  |
| 24<br>25<br>26<br>27<br>28<br>29                                                                                                               | Wanna Pizza This<br>Capital Vacations<br>RGL<br>Constellation<br>Baltimore Sun<br>Baltimore Zoo                                                                                                                                                       |  |
| 24<br>25<br>26<br>27<br>28<br>29                                                                                                               | Wanna Pizza This<br>Capital Vacations<br>RGL<br>Constellation<br>Baltimore Sun<br>Baltimore Zoo<br>Verizon                                                                                                                                            |  |
| 24<br>25<br>26<br>27<br>28<br>29<br>30                                                                                                         | Wanna Pizza This<br>Capital Vacations<br>RGL<br>Constellation<br>Baltimore Sun<br>Baltimore Zoo<br>Verizon                                                                                                                                            |  |
| 24<br>25<br>26<br>27<br>28<br>29<br>30<br>30                                                                                                   | Wanna Pizza This<br>Capital Vacations<br>RGL<br>Constellation<br>Baltimore Sun<br>Baltimore Zoo<br>Verizon                                                                                                                                            |  |
| 24<br>25<br>26<br>27<br>28<br>29<br>30<br>30<br>31<br>32                                                                                       | Wanna Pizza This<br>Capital Vacations<br>RGL<br>Constellation<br>Baltimore Sun<br>Baltimore Zoo<br>Verizon                                                                                                                                            |  |
| 24<br>25<br>26<br>27<br>28<br>29<br>30<br>30<br>31<br>32<br>33                                                                                 | Wanna Pizza This<br>Capital Vacations<br>RGL<br>Constellation<br>Baltimore Sun<br>Baltimore Zoo<br>Verizon                                                                                                                                            |  |
| 24<br>25<br>26<br>27<br>28<br>29<br>30<br>30<br>31<br>32<br>33<br>33<br>34                                                                     | Wanna Pizza This<br>Capital Vacations<br>RGL<br>Constellation<br>Baltimore Sun<br>Baltimore Zoo<br>Verizon                                                                                                                                            |  |
| 24<br>25<br>26<br>27<br>28<br>29<br>30<br>30<br>31<br>32<br>33<br>34<br>35                                                                     | Wanna Pizza This<br>Capital Vacations<br>RGL<br>Constellation<br>Baltimore Sun<br>Baltimore Zoo<br>Verizon                                                                                                                                            |  |
| 24<br>25<br>26<br>27<br>28<br>29<br>30<br>31<br>32<br>33<br>34<br>35<br>36                                                                     | Wanna Pizza This<br>Capital Vacations<br>RGL<br>Constellation<br>Baltimore Sun<br>Baltimore Zoo<br>Verizon                                                                                                                                            |  |
| 24<br>25<br>26<br>27<br>28<br>29<br>30<br>31<br>32<br>33<br>34<br>35<br>36<br>37                                                               | Wanna Pizza This<br>Capital Vacations<br>RGL<br>Constellation<br>Baltimore Sun<br>Baltimore Zoo<br>Verizon                                                                                                                                            |  |
| 24<br>25<br>26<br>27<br>28<br>29<br>30<br>31<br>32<br>33<br>34<br>35<br>36<br>37<br>38                                                         | Wanna Pizza This Capital Vacations RGL Constellation Baltimore Sun Baltimore Zoo Verizon RAVENS BAG CHECK                                                                                                                                             |  |
| 24<br>25<br>26<br>27<br>28<br>29<br>30<br>31<br>31<br>32<br>33<br>34<br>35<br>36<br>37<br>38<br><b>Gate A1</b>                                 | Wanna Pizza This Capital Vacations RGL Constellation Baltimore Sun Baltimore Zoo Verizon RAVENS BAG CHECK Yes                                                                                                                                         |  |
| 24<br>25<br>26<br>27<br>28<br>29<br>30<br>31<br>32<br>33<br>34<br>35<br>36<br>37<br>38<br>Gate A1<br>Honor Rows                                | Wanna Pizza This Capital Vacations RGL Constellation Baltimore Sun Baltimore Zoo Verizon RAVENS BAG CHECK Yes                                                                                                                                         |  |
| 24<br>25<br>26<br>27<br>28<br>29<br>30<br>31<br>31<br>32<br>33<br>34<br>35<br>36<br>37<br>38<br>36<br>37<br>38<br><b>Gate A1</b><br>Honor Rows | Wanna Pizza This         Capital Vacations         RGL         Constellation         Baltimore Sun         Baltimore Zoo         Verizon         RAVENS BAG CHECK         Yes         Yes - Outside Gate C                                            |  |
| 24<br>25<br>26<br>27<br>28<br>29<br>30<br>31<br>32<br>33<br>34<br>35<br>36<br>37<br>38<br>Gate A1<br>Honor Rows<br>TV Space<br>Band<br>Radio   | Wanna Pizza This         Capital Vacations         RGL         Constellation         Baltimore Sun         Baltimore Zoo         Verizon         RAVENS BAG CHECK         Yes         Yes - Outside Gate C         Glamour Kitty                      |  |
| 24<br>25<br>26<br>27<br>28<br>29<br>30<br>31<br>32<br>33<br>34<br>35<br>36<br>37<br>38<br>6ate A1<br>Honor Rows<br>TV Space<br>Band            | Wanna Pizza This         Capital Vacations         RGL         Constellation         Baltimore Sun         Baltimore Zoo         Verizon         RAVENS BAG CHECK         Yes         Yes - Outside Gate C         Glamour Kitty         Yes – 98Rock |  |