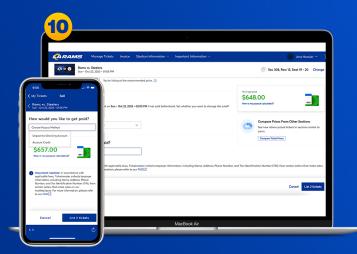

On both desktop and mobile, enter the price you would like to sell your tickets for. You can see the recommended price and compare prices from your section or other sections

| SELL TICKETS   Set Price > Review                                                                                                                               | v > Confirmation                                                                                                             |                                                                                            |  |  |  |  |
|-----------------------------------------------------------------------------------------------------------------------------------------------------------------|------------------------------------------------------------------------------------------------------------------------------|--------------------------------------------------------------------------------------------|--|--|--|--|
|                                                                                                                                                                 |                                                                                                                              |                                                                                            |  |  |  |  |
| Roms vs. Steelers<br>Sun - Oct 22, 2023 - 01.05 PM                                                                                                              |                                                                                                                              | 🛞 Sec 308, Row 15, Seat 19 - 20 Change                                                     |  |  |  |  |
| 154 You've latin                                                                                                                                                | g at the recommended price. ()                                                                                               |                                                                                            |  |  |  |  |
| ly Tickees Sell                                                                                                                                                 |                                                                                                                              | Notifier paid                                                                              |  |  |  |  |
| Roms vs. Steelers<br>un - Oct 22, 2023 - 01:05 PM d on Sun                                                                                                      | Oct 22, 2023 • 02:05 PM if not sold beforehand. Set whether you want to change the cutoff                                    | How is my poport calculated?                                                               |  |  |  |  |
| ting Cutoff                                                                                                                                                     |                                                                                                                              |                                                                                            |  |  |  |  |
| r tickets will be automatically removed on Sun +<br>1 22, 2023 - 02:05 PM if not sold beforehand. Set<br>rither you wont to change the cutoff for this posting. | ~                                                                                                                            | Compare Prices From Other Sections<br>See how others priced tickets in sections similar to |  |  |  |  |
| ng Gutot                                                                                                                                                        |                                                                                                                              | yours.<br>Compare Tidet Prices                                                             |  |  |  |  |
| un - Oct 22, 2023 - 02:05 PH (Default) v lid?                                                                                                                   | ×                                                                                                                            |                                                                                            |  |  |  |  |
| w would you like to get paid?                                                                                                                                   |                                                                                                                              |                                                                                            |  |  |  |  |
| haose Payout Method v                                                                                                                                           | ible lows, Ticketmester collects texpeyer information, including Nome, Address, Phone Number, o<br>ease refer to our FAQ []. | and Tex Identification Number (TIN), from certain sollers that make soles                  |  |  |  |  |
|                                                                                                                                                                 |                                                                                                                              | Corroel List 2 lickets                                                                     |  |  |  |  |
| \$657.00 <b></b>                                                                                                                                                |                                                                                                                              | Concel List 2 tickets                                                                      |  |  |  |  |
| How is my payout colouisted?                                                                                                                                    |                                                                                                                              |                                                                                            |  |  |  |  |
| Concel List 2 tickets                                                                                                                                           |                                                                                                                              |                                                                                            |  |  |  |  |
| Concel List 2 tickets                                                                                                                                           | MacBook Air                                                                                                                  |                                                                                            |  |  |  |  |

On both mobile and desktop, you can set your listing cutoff and your payout method.

On both mobile and desktop, select your preferred payment method: "Account Credit" (which will live on your Rams Account to be applied toward future tickets) or "Deposit to Checking Account" (you will need to enter your bank information to receive your funds").