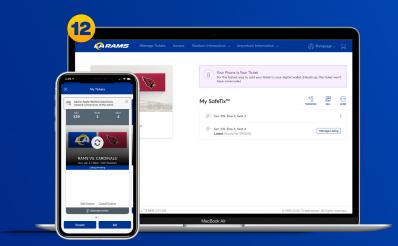

On both mobile and desktop, once you select your payment method, review your ticket posting. When you are ready to sell your ticket, select "List Tickets".

On mobile, you can view which tickets are posted for resale, or "Manage Listing" on your desktop. You can change your ticket price by "Edit Posting" or "Cancel Posting" to use your ticket for entry to the stadium.

Once your tickets are sold, the amount will be credited or deposited (payout method) into your account 7-10 business days after the event date.