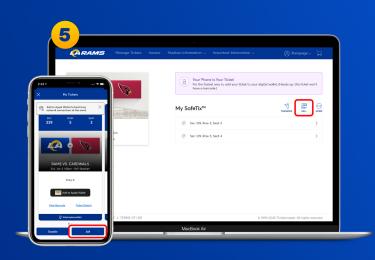

Once you sign in, your tickets will appear in your account.

On the webpage you will be prompted with two options. Select "Manage Tickets".

All of your tickets eligible to post for resale will show a "Sell" button. Select "Sell".