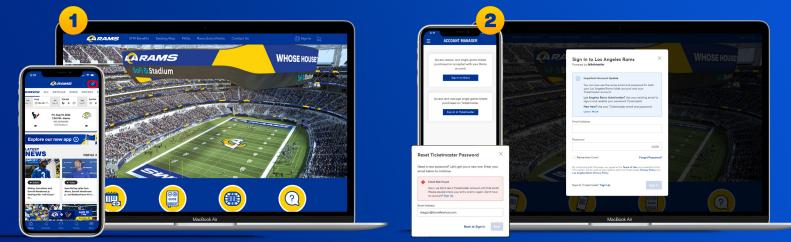

## **How To Post Your Ticket For Resale**

Mobile tickets are required for Rams home games. Please ensure your mobile device is using the most recent operating system on iOS and Android.

Download the Rams mobile app and tap the ticketing icon in the upper right corner.

Or visit therams.com/am and select "Sign In"

Enter your email address and password associated with your Rams account, then "Sign In". If this is your first time signing in, select "Forgot Password?" to reset your password. If you receive this message, select "Sign Up" and enter your information. It will create you a Ticketmaster account. Once your information is entered, you'll be able to access your Rams Account Manager.