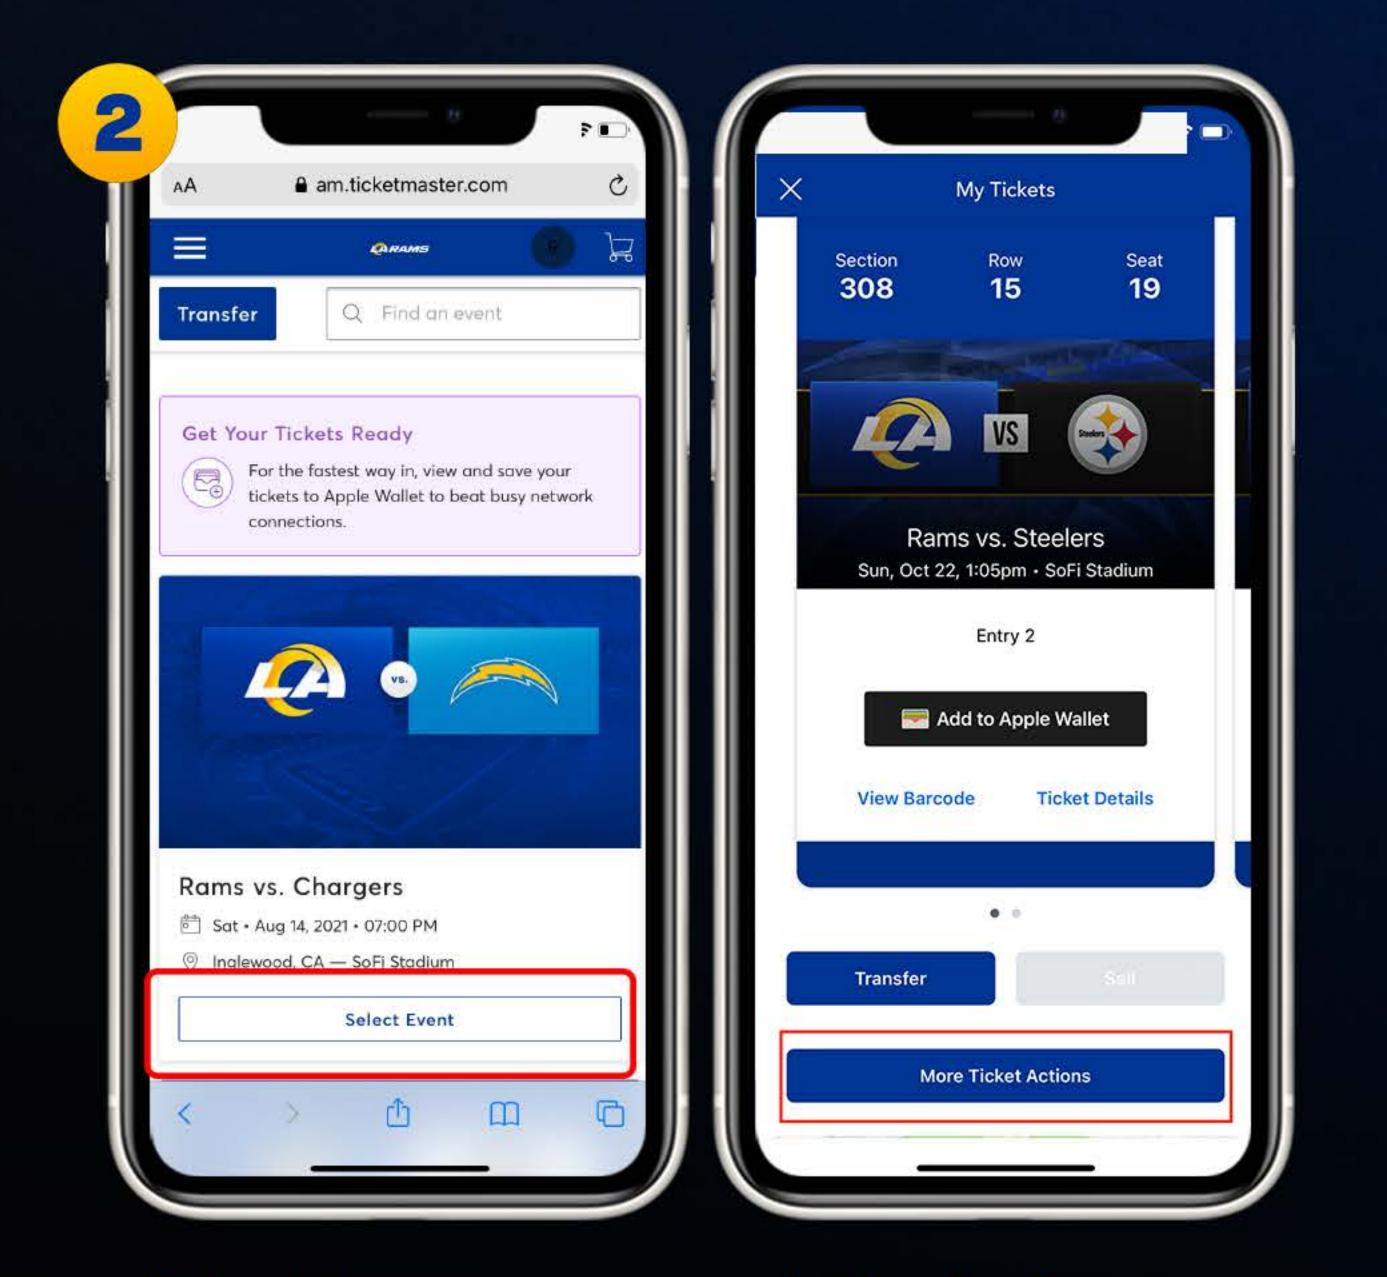

#### select the ticketing icon in the top right of your screen to log in and manage your tickets.

Select the game you would like to donate, then "Select Event". In the Rams app, select the game you would like to donate, then scroll down to tap the "More Ticket Actions" button.

Once you select the game, click on the three dots under 'More'.

Click 'Donate' to begin the donation process.

| CONNATE TICKETS   Select your Charity*   Select Charity Name   A Place Called Home   Big Brother, Big Sisters of Los Angeles   Watts Rams   U.S. Vets - Inglewood   The Los Angeles Rams Foundation | AA    | am.ticketmaster.com                   | Ç |
|-----------------------------------------------------------------------------------------------------------------------------------------------------------------------------------------------------|-------|---------------------------------------|---|
| Select Charity Name<br>A Place Called Home<br>Big Brother, Big Sisters of Los Angeles<br>Watts Rams<br>U.S. Vets - Inglewood                                                                        | <     | DONATE TICKETS                        | > |
| A Place Called Home<br>Big Brother, Big Sisters of Los Angeles<br>Watts Rams<br>U.S. Vets - Inglewood                                                                                               | Selec | t your Charity *                      | _ |
| Big Brother, Big Sisters of Los Angeles<br>Watts Rams<br>U.S. Vets - Inglewood                                                                                                                      | Se    | lect Charity Name                     |   |
| Watts Rams<br>U.S. Vets - Inglewood                                                                                                                                                                 | A     | Place Called Home                     |   |
| U.S. Vets - Inglewood                                                                                                                                                                               | Bi    | g Brother, Big Sisters of Los Angeles |   |
|                                                                                                                                                                                                     | w     | atts Rams                             |   |
| The Los Angeles Rams Foundation                                                                                                                                                                     | U.    | S. Vets - Inglewood                   |   |
| 1                                                                                                                                                                                                   | Tŀ    | e Los Angeles Rams Foundation         |   |
|                                                                                                                                                                                                     |       |                                       |   |
|                                                                                                                                                                                                     |       |                                       |   |
|                                                                                                                                                                                                     |       |                                       |   |