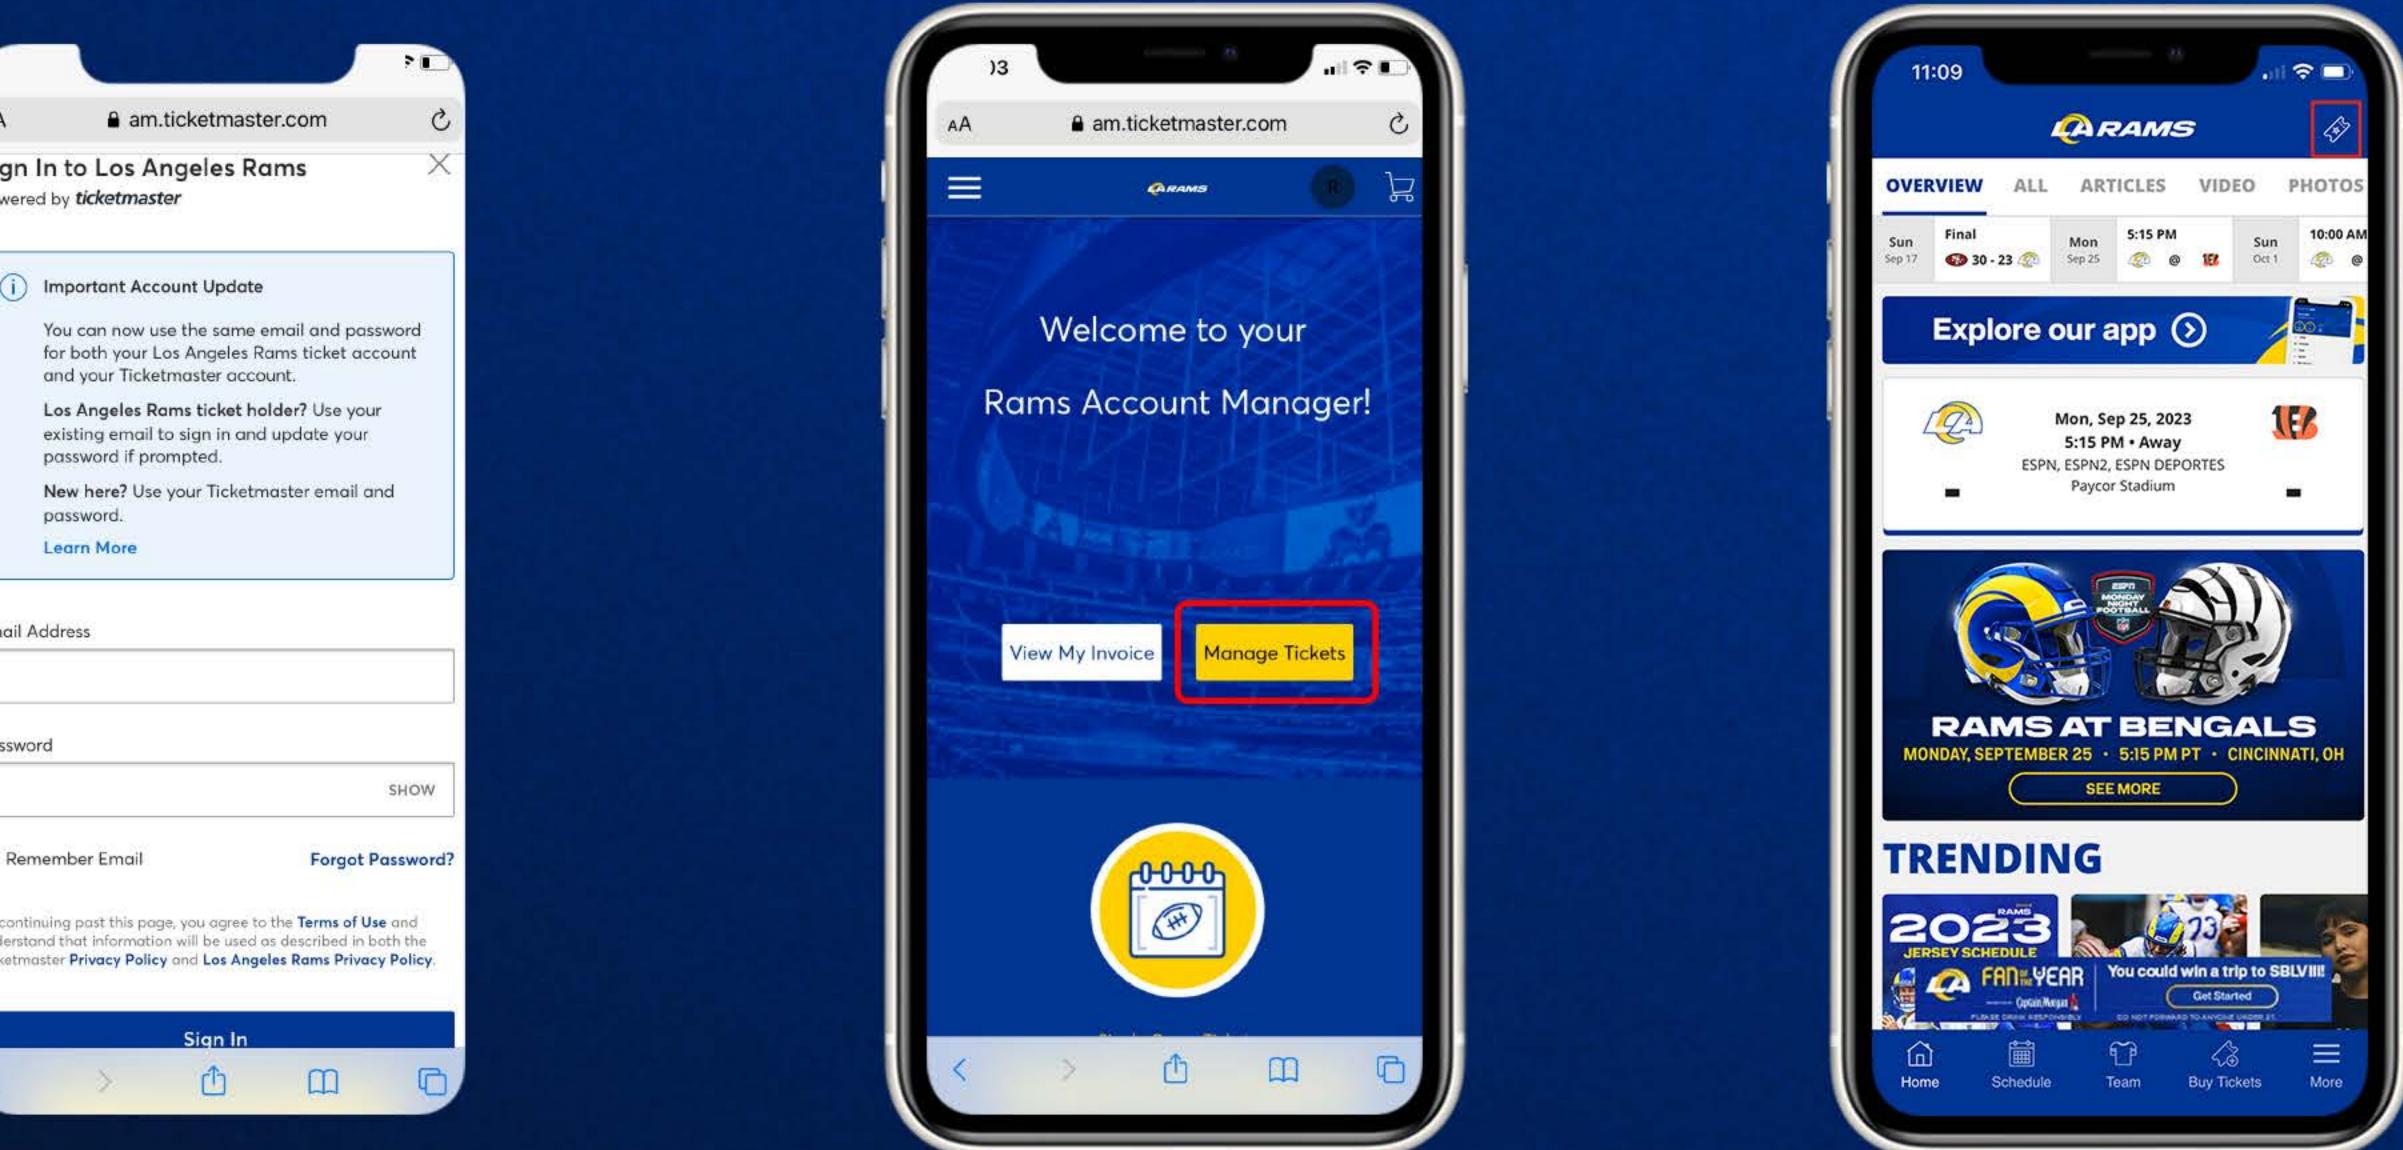

### How to Donate Your Ticket

Mobile tickets are required for Rams home games. Please ensure your mobile device is using the most recent operating system on iOS and Android.

Sign in to your Rams Account Manager with your email and password via web browser on your desktop or mobile phone. Select 'Manage Tickets' to view your game tickets. In the Rams app,

#### select the ticketing icon in the top right of your screen to log in and manage your tickets.

Select the game you would like to donate, then "Select Event". In the Rams app, select the game you would like to donate, then scroll down to tap the "More Ticket Actions" button.