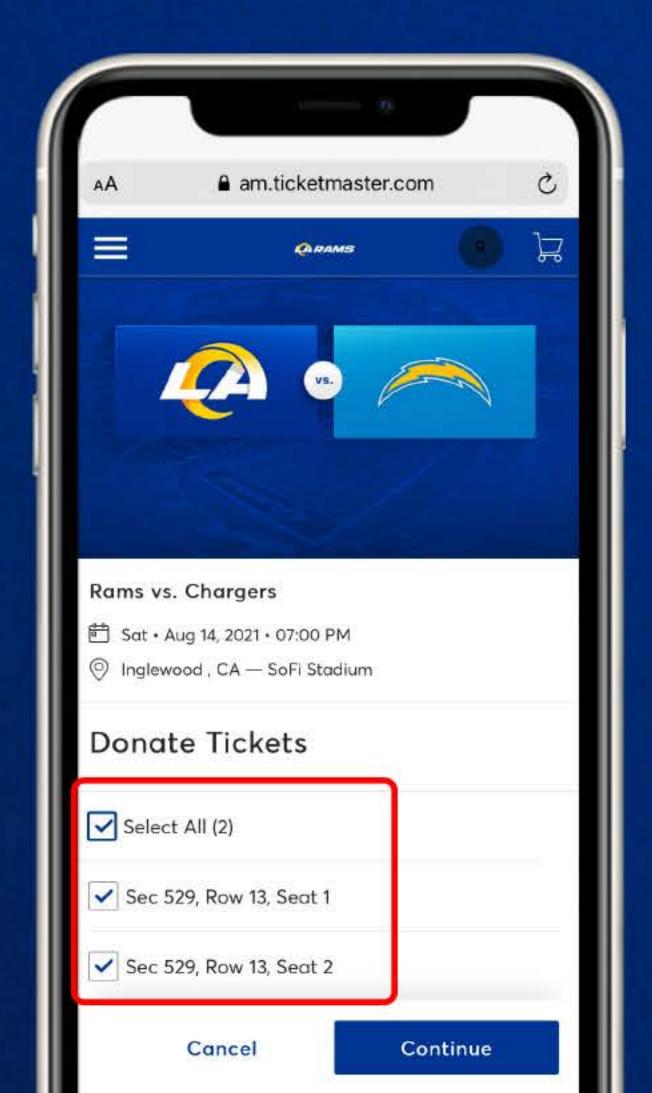

#### Select the Section, Row and Seats of the ticket(s) you would like to donate, then 'Continue'.

View and select the charity you would like to donate your ticket(s) to, then 'Continue'.

Review and "Confirm" the tickets you would like to donate. You cannot reclaim donated tickets.