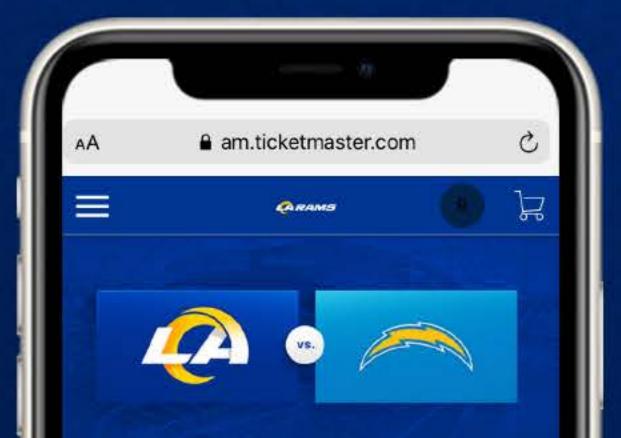

#### select the ticketing icon in the top right of your screen to log in and manage your tickets.

Select the game you would like to donate, then "Select Event". In the Rams app, select the game you would like to donate, then scroll down to tap the "More Ticket Actions" button.