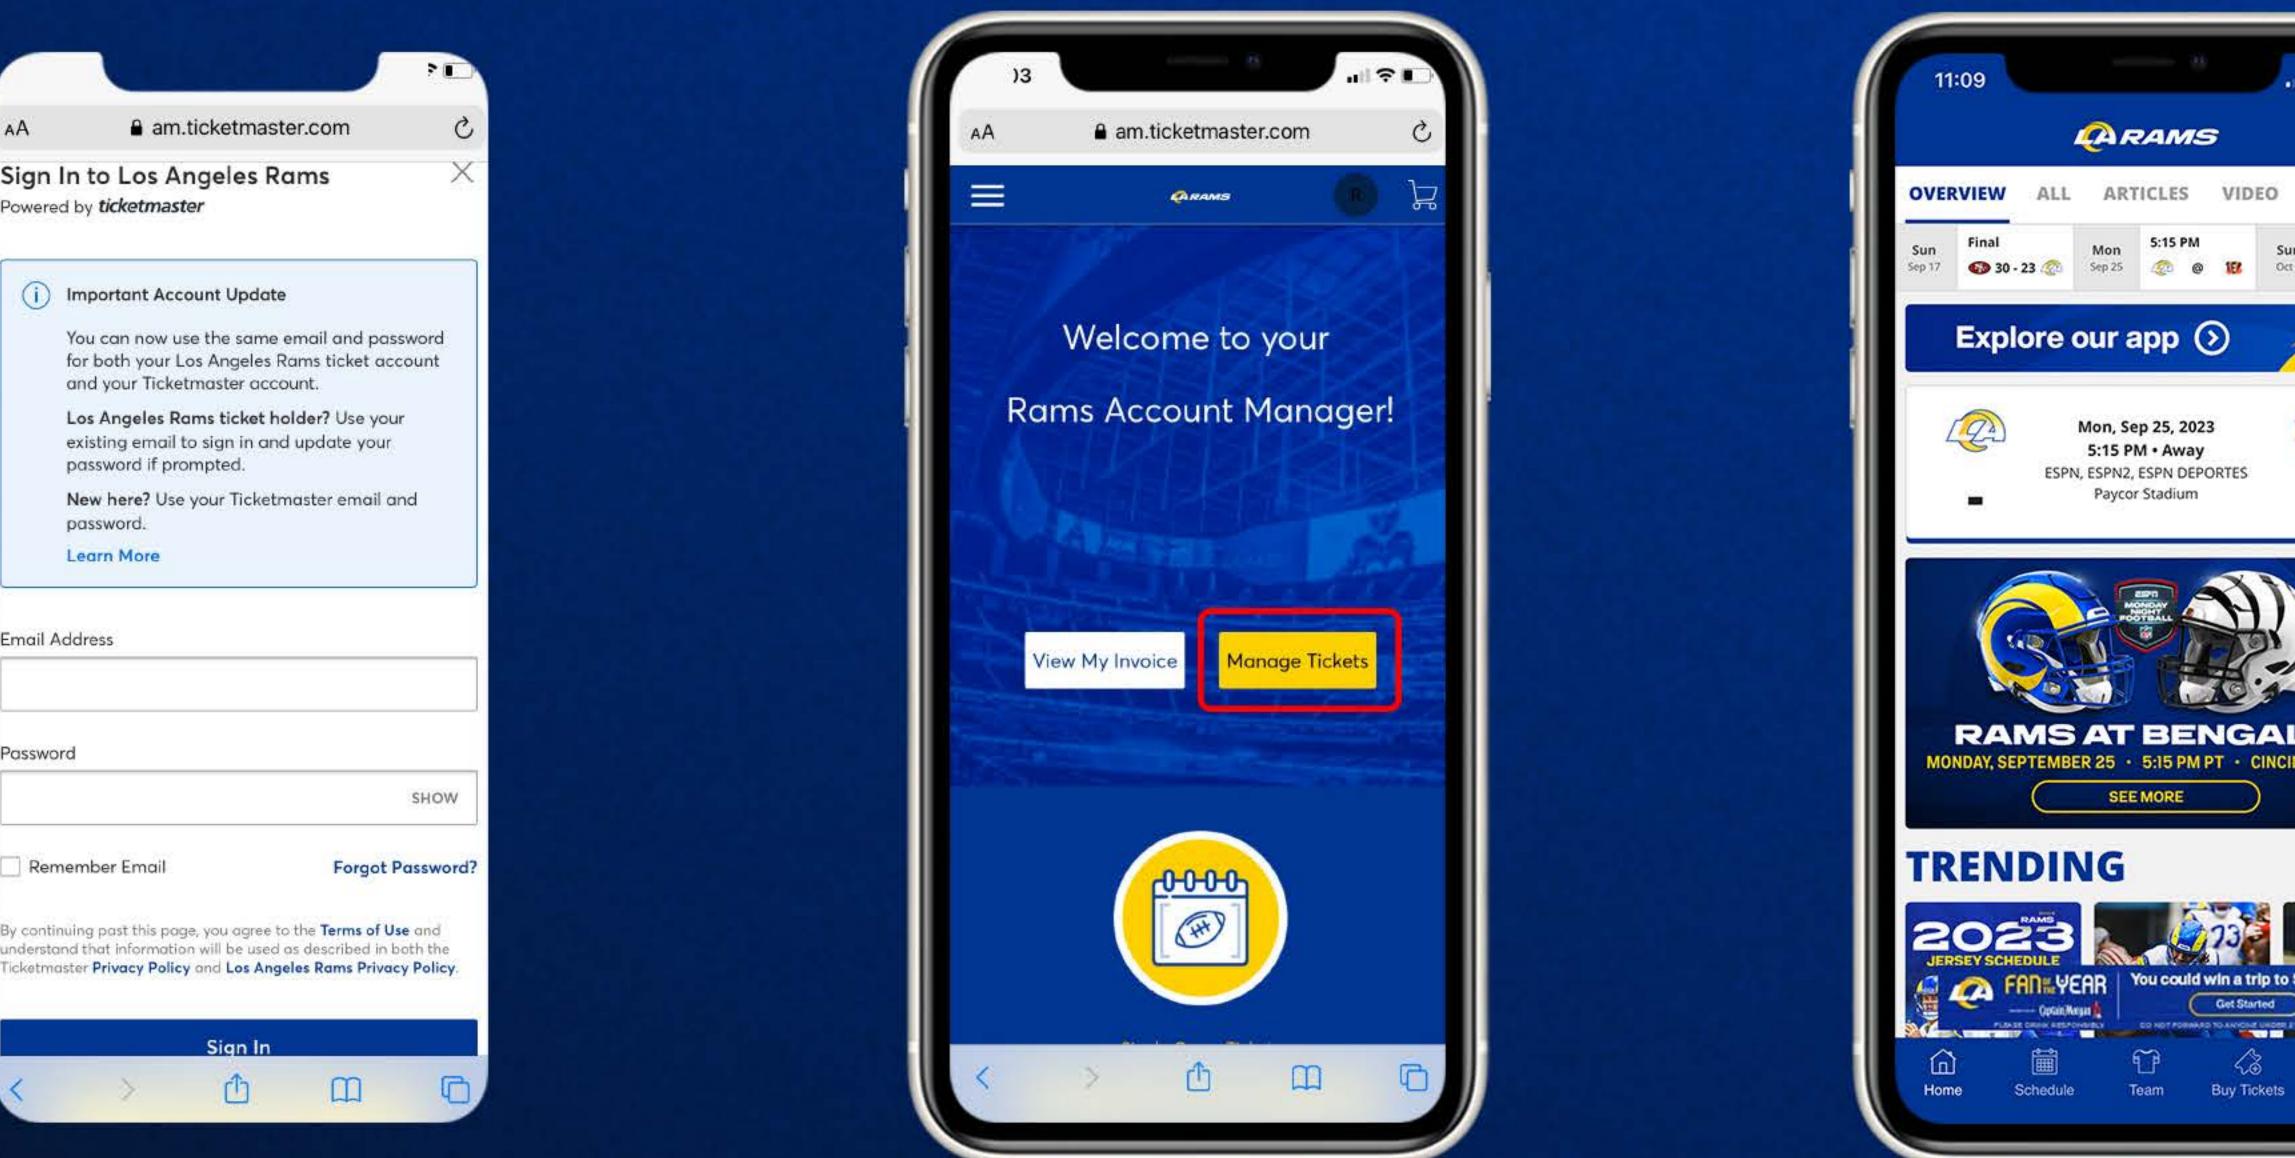

### How to Donate Your Ticket

Mobile tickets are required for Rams home games. Please ensure your mobile device is using the most recent operating system on iOS and Android.

Sign in to your Rams Account Manager with your email and password via web browser on your desktop or mobile phone. Select 'Manage Tickets' to view your game tickets. In the Rams app,

#### select the ticketing icon in the top right of your screen to log in and manage your tickets.

Select the game you would like to donate, then "Select Event". In the Rams app, select the game you would like to donate, then scroll down to tap the "More Ticket Actions" button.