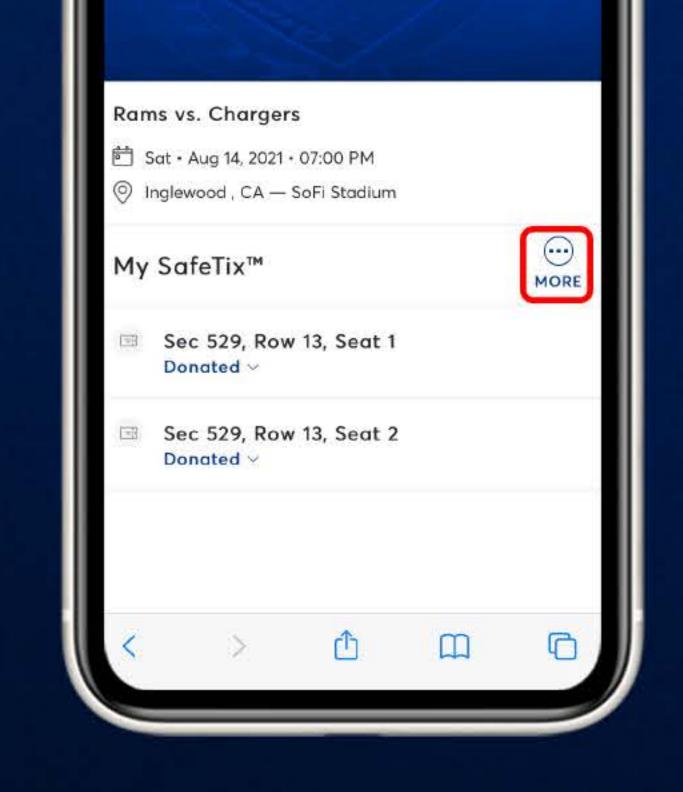

|       |                                       |   |
|                                                                                                                                                                                                     |       |                                       |   |



#### Select the Section, Row and Seats of the ticket(s) you would like to donate, then 'Continue'.



View and select the charity you would like to donate your ticket(s) to, then 'Continue'.











Review and "Confirm" the tickets you would like to donate. You cannot reclaim donated tickets.



Once your tickets have been donated, you will receive a confirmation email.

## Have Your Mobile Ticket Ready When You Get to Your Gate

We encourage you to download and utilize the Rams mobile app to stay up-to-date with news as well as CLAIM, VIEW, TRANSFER or SELL your tickets.