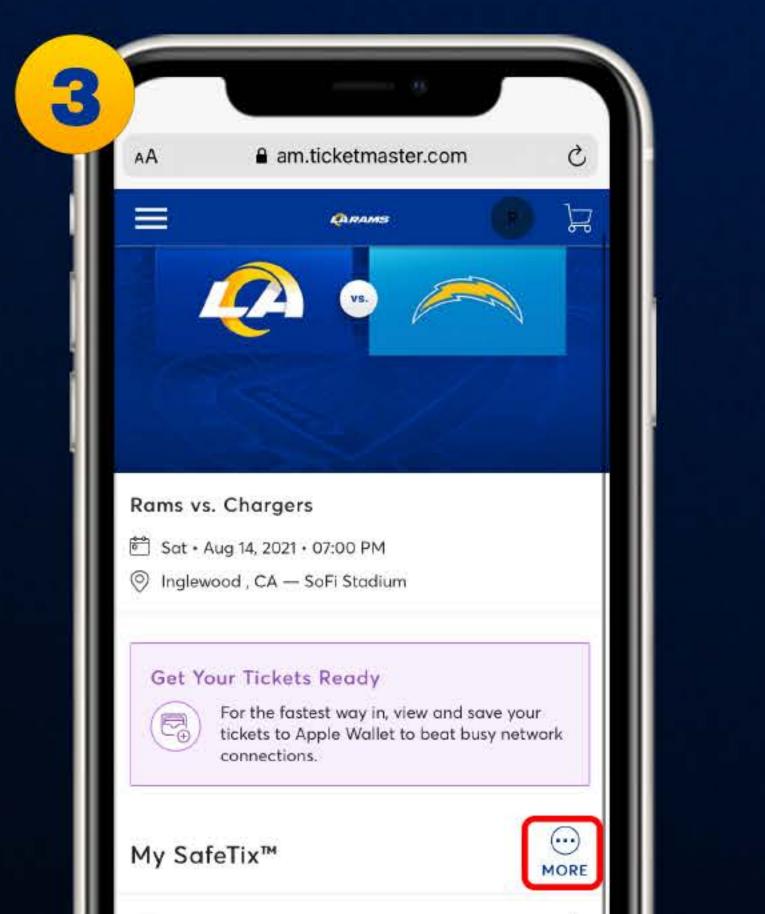

#### select the ticketing icon in the top right of your screen to log in and manage your tickets.

Select the game you would like to donate, then "Select Event". In the Rams app, select the game you would like to donate, then scroll down to tap the "More Ticket Actions" button.

Once you select the game, click on the three dots under 'More'.

Click 'Donate' to begin the donation process.

| CONNATE TICKETS   Select your Charity*   Select Charity Name   A Place Called Home   Big Brother, Big Sisters of Los Angeles   Watts Rams   U.S. Vets - Inglewood   The Los Angeles Rams Foundation | AA    | am.ticketmaster.com                   | Ç |
|-----------------------------------------------------------------------------------------------------------------------------------------------------------------------------------------------------|-------|---------------------------------------|---|
| Select Charity Name<br>A Place Called Home<br>Big Brother, Big Sisters of Los Angeles<br>Watts Rams<br>U.S. Vets - Inglewood                                                                        | <     | DONATE TICKETS                        | > |
| A Place Called Home<br>Big Brother, Big Sisters of Los Angeles<br>Watts Rams<br>U.S. Vets - Inglewood                                                                                               | Selec | t your Charity *                      | _ |
| Big Brother, Big Sisters of Los Angeles<br>Watts Rams<br>U.S. Vets - Inglewood                                                                                                                      | Se    | lect Charity Name                     |   |
| Watts Rams<br>U.S. Vets - Inglewood                                                                                                                                                                 | A     | Place Called Home                     |   |
| U.S. Vets - Inglewood                                                                                                                                                                               | Bi    | g Brother, Big Sisters of Los Angeles |   |
|                                                                                                                                                                                                     | w     | atts Rams                             |   |
| The Los Angeles Rams Foundation                                                                                                                                                                     | U.    | S. Vets - Inglewood                   |   |
| 1                                                                                                                                                                                                   | Tŀ    | e Los Angeles Rams Foundation         |   |
|                                                                                                                                                                                                     |       |                                       |   |
|                                                                                                                                                                                                     |       |                                       |   |
|                                                                                                                                                                                                     |       |                                       |   |