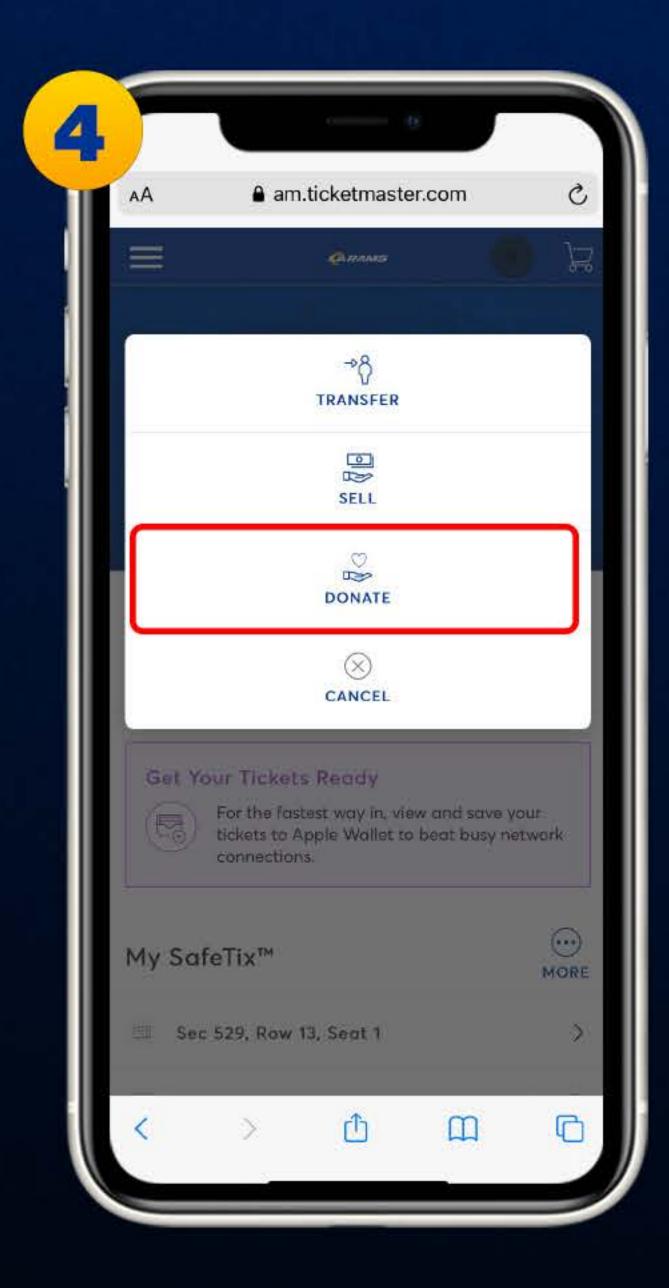

Once you select the game, click on the three dots under 'More'.

Click 'Donate' to begin the donation process.

| CONNATE TICKETS   Select your Charity*   Select Charity Name   A Place Called Home   Big Brother, Big Sisters of Los Angeles   Watts Rams   U.S. Vets - Inglewood   The Los Angeles Rams Foundation | AA    | am.ticketmaster.com                   | Ç |
|-----------------------------------------------------------------------------------------------------------------------------------------------------------------------------------------------------|-------|---------------------------------------|---|
| Select Charity Name<br>A Place Called Home<br>Big Brother, Big Sisters of Los Angeles<br>Watts Rams<br>U.S. Vets - Inglewood                                                                        | <     | DONATE TICKETS                        | > |
| A Place Called Home<br>Big Brother, Big Sisters of Los Angeles<br>Watts Rams<br>U.S. Vets - Inglewood                                                                                               | Selec | t your Charity *                      | _ |
| Big Brother, Big Sisters of Los Angeles<br>Watts Rams<br>U.S. Vets - Inglewood                                                                                                                      | Se    | lect Charity Name                     |   |
| Watts Rams<br>U.S. Vets - Inglewood                                                                                                                                                                 | A     | Place Called Home                     |   |
| U.S. Vets - Inglewood                                                                                                                                                                               | Bi    | g Brother, Big Sisters of Los Angeles |   |
|                                                                                                                                                                                                     | w     | atts Rams                             |   |
| The Los Angeles Rams Foundation                                                                                                                                                                     | U.    | S. Vets - Inglewood                   |   |
| 1                                                                                                                                                                                                   | Tŀ    | e Los Angeles Rams Foundation         |   |
|                                                                                                                                                                                                     |       |                                       |   |
|                                                                                                                                                                                                     |       |                                       |   |
|                                                                                                                                                                                                     |       |                                       |   |