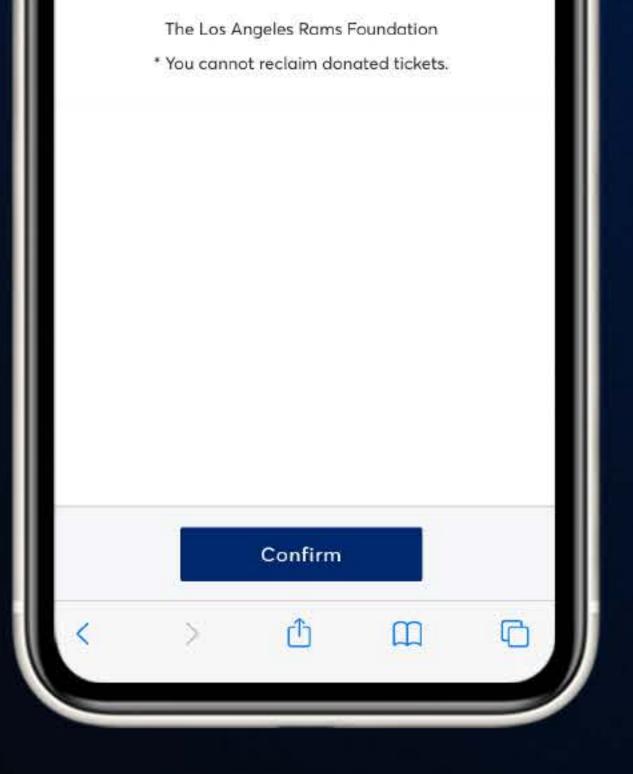

#### Select the Section, Row and Seats of the ticket(s) you would like to donate, then 'Continue'.

View and select the charity you would like to donate your ticket(s) to, then 'Continue'.

Review and "Confirm" the tickets you would like to donate. You cannot reclaim donated tickets.