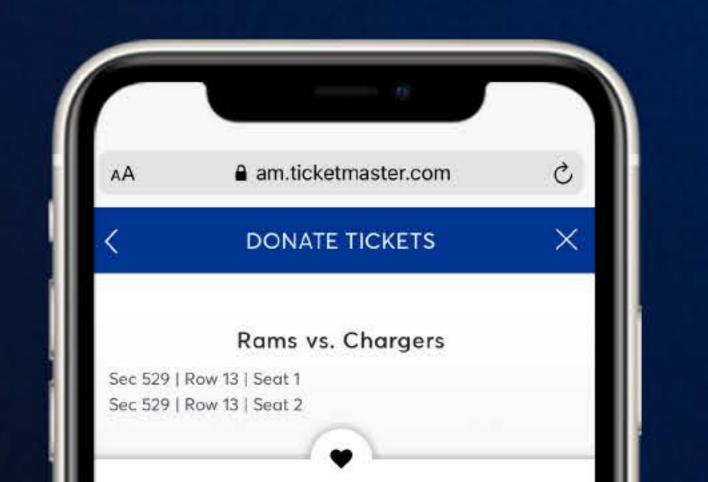

Once you select the game, click on the three dots under 'More'.

Click 'Donate' to begin the donation process.

| CONNATE TICKETS   Select your Charity*   Select Charity Name   A Place Called Home   Big Brother, Big Sisters of Los Angeles   Watts Rams   U.S. Vets - Inglewood   The Los Angeles Rams Foundation | AA    | am.ticketmaster.com                   | Ç |
|-----------------------------------------------------------------------------------------------------------------------------------------------------------------------------------------------------|-------|---------------------------------------|---|
| Select Charity Name<br>A Place Called Home<br>Big Brother, Big Sisters of Los Angeles<br>Watts Rams<br>U.S. Vets - Inglewood                                                                        | <     | DONATE TICKETS                        | > |
| A Place Called Home<br>Big Brother, Big Sisters of Los Angeles<br>Watts Rams<br>U.S. Vets - Inglewood                                                                                               | Selec | t your Charity *                      | _ |
| Big Brother, Big Sisters of Los Angeles<br>Watts Rams<br>U.S. Vets - Inglewood                                                                                                                      | Se    | lect Charity Name                     |   |
| Watts Rams<br>U.S. Vets - Inglewood                                                                                                                                                                 | A     | Place Called Home                     |   |
| U.S. Vets - Inglewood                                                                                                                                                                               | Bi    | g Brother, Big Sisters of Los Angeles |   |
|                                                                                                                                                                                                     | w     | atts Rams                             |   |
| The Los Angeles Rams Foundation                                                                                                                                                                     | U.    | S. Vets - Inglewood                   |   |
| 1                                                                                                                                                                                                   | Tŀ    | e Los Angeles Rams Foundation         |   |
|                                                                                                                                                                                                     |       |                                       |   |
|                                                                                                                                                                                                     |       |                                       |   |
|                                                                                                                                                                                                     |       |                                       |   |

#### Select the Section, Row and Seats of the ticket(s) you would like to donate, then 'Continue'.

View and select the charity you would like to donate your ticket(s) to, then 'Continue'.

Review and "Confirm" the tickets you would like to donate. You cannot reclaim donated tickets.