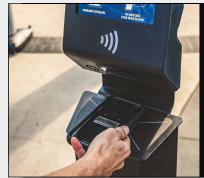

## WILL

have a **Rotating Barcode** 

STEP 2

To enter the stadium, proceed to the pedestal ticket scanner and either tap the back of your phone if the ticket is in your mobile wallet or scan your barcode if the ticket is on mobile web or app.

STEP 3

Once your tickets have scanned and the ticket pedestal light turns green, walk through the Evolv security screening without removing items from your pockets or bags.

Stadium staff may request additional screening if any prohibited items are detected.