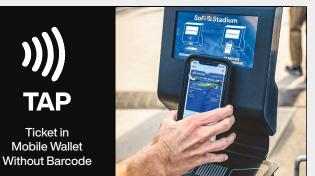

## How To Enter SoFi Stadium on Rams Gamedays

Prior to gameday, please review the **NFL Clear Bag Policy** at <u>nfl.com/allclear</u> and the **prohibited items** list on <u>therams.com/a-z</u>

STEP 1

Before reaching your recommended stadium entry, download your mobile tickets and save them to your mobile wallet (if possible).

NO SCREENSHOTS OR PDF TICKETS ARE ALLOWED

Ticket Saved to **Mobile Wallet** 

## **WILL NOT**

have a **Barcode** 

Hold Near Reader

Only tickets in the Rams or Ticketmaster App

## WILL

have a **Rotating Barcode** 

STEP 2

To enter the stadium, proceed to the pedestal ticket scanner and either tap the back of your phone if the ticket is in your mobile wallet or scan your barcode if the ticket is on mobile web or app.