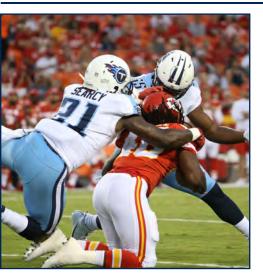

#### GAME RECAP

Despite efforts for a second consecutive, fourth guarter comeback win in the final two minutes of the game, the Tennessee Titans fell short to the Oakland Raiders in a 17-10 loss at Nissan Stadium.

The Titans struggled offensively most of the afternoon, punting away six of their 11 drives and losing three others on turnovers. However, the defense contained the high-powered Raiders' offense to a season-low 17 points including a second-half shutout, giving the offense a chance at a late comeback.