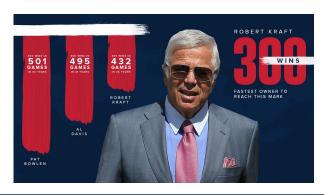

| 5      | 1967, 1976, 1980, 1983, 2002                | II, XI, XV, XVIII, XXXVII                           |
| Eddie DeBartolo              | San Francisco              | 5      | 1981, 1984, 1988, 1989, 1994                | XVI, XIX, XXIII, XXIV, XXIX                         |
| Clint Murchison              | Dallas                     | 5      | 1970, 1971, 1975, 1977, 1978                | V, VI, X, XII, XIII                                 |
| Packers Stockholders         | Green Bay                  | 5      | 1966, 1967, 1996, 1997, 2010                | I, II, XXXI, XXXII, XLV                             |
| Joe Robbie                   | Miami                      | 5      | 1971, 1972, 1973, 1982, 1984                | VI, VII, VIII, XVII, XIX                            |



# **A WINNING TRADITION**

Kraft's winning percentage with the Patriots (.696) since taking over the team in 1994 is the highest among all owners/ownership groups with at least 200 wins (regular and postseason) with one team. He is just one of four owners with at least 200 wins and a winning percentage over .600.

| Owner                | Team     | Years        | Winning Pct. |
|----------------------|----------|--------------|--------------|
| Robert Kraft         | Patriots | 1994-present | .696         |
| Eddie DeBartolo, Jr. | 49ers    | 1977-1999    | .636         |
| Clint Murchison, Jr. | Cowboys  | 1960-1983    | .634         |
| Joe Robbie           | Dolphins | 1966-1989    | .609         |
| Pat Bowlen           | Denver   | 1984-present | .596         |

#### **ALL-TIME POS