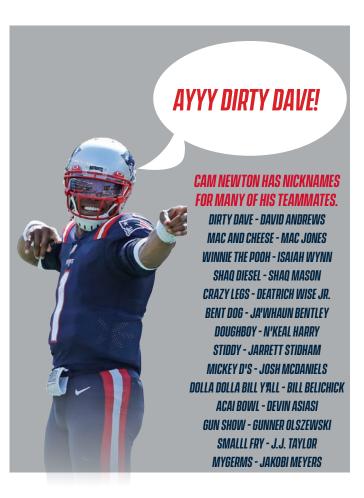

| Steve Grogan | 11/20/77 | at Buffalo      | 81    |
| Cam Newton   | 01/03/21 | vs. N.Y. Jets   | 79    |
| Cam Newton   | 10/18/20 | vs. Denver      | 76    |
| Steve Grogan | 09/19/76 | vs. Miami       | 76    |
| Cam Newton   | 09/13/20 | vs. Miami       | 75    |

#### MOST RUSH ATTEMPTS BY PATRIOTS QB SINCE 1976

| Player       | Date     | Opponent Atte   | mpts |
|--------------|----------|-----------------|------|
| Cam Newton   | 09/13/20 | vs. Miami       | 15   |
| Cam Newton   | 12/06/20 | at LA Chargers  | 14   |
| Steve Grogan | 11/20/77 | at Buffalo      | 12   |
| Cam Newton   | 01/03/21 | vs. N.Y. Jets   | 11   |
| Cam Newton   | 11/15/20 | vs. Baltimore   | 11   |
| Cam Newton   | 09/20/20 | at Seattle      | 11   |
| Tony Eason   | 11/09/86 | at Indianapolis | 11   |



#### **CAM GOES LONG**

Newton ripped off the longest run by a QB in Patriots history in the 2020 season finale vs. N.Y. Jets.

#### Longest Runs by a Patriots Quarterback

**49-yard run by Cam Newton, vs. N.Y. Jets on Jan. 3, 2021** 46-yard run by Tom Yewic, at Denver on Sept. 29, 1963 41-yard TD run by Steve Grogan, vs. N.Y. Jets on Oct. 18, 1976 41-yard run by Steve Grogan, vs. Seattle on Oct. 9, 1976 **38-yard run by Cam Newton, vs. Denver on Oct. 18, 2020** 

#### **NEWTON CATCHES A TD PASS**

Newton became the first Patriots QB with a receiving touchdown after a 19-yard strike from WR Jakobi Meyers vs. N.Y. Jets (1/3). It was Newton's second reception of the season and third of his career. The last Patriots quarterback with more than one reception in a season was Steve Grogan with