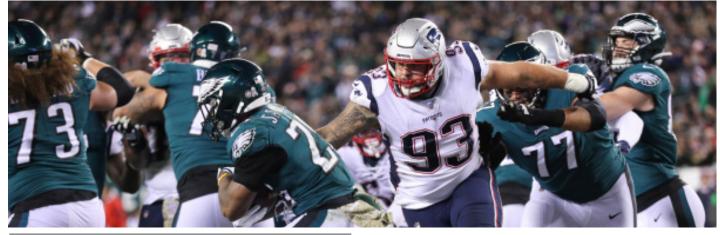

### **NEW ENGLAND PATRIOTS (1-0) AT PHILADELPHIA EAGLES (0-1)** Thursday, August 19, 2021 • Lincoln Financial Field (69,879) • 7:30 p.m. ET

After opening the 2021 preseason with a 22-13 victory over the Washington Football Team at Gillette Stadium, the Patriots will travel to Philadelphia for a series of joint practice sesssions prior to the preseason game at Lincoln Financial Field on Thursday at 7:30 p.m.

The Patriots and Eagles have held joint practice sessions two times in the last several years, with the Patriots hositing the Eages in 2014 and traveling to Philadelpia in 2013.

Philadelphia opened its preseason with a 24-16 loss at home against Pittsburgh.