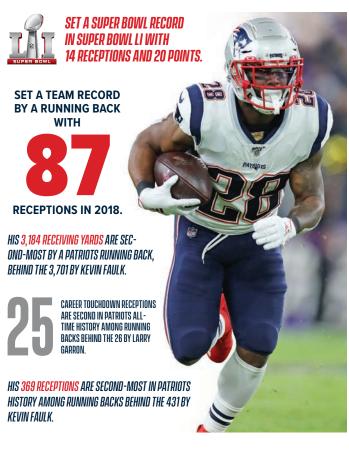

-----|--|
| Player                                            | Team(s)      | <b>Receiving TDs</b> |  |
| Brian Westbrook                                   | Philadelphia |                      |  |
| James White                                       | New England  |                      |  |
| Darren Sproles                                    |              |                      |  |

#### WHITE'S RECEIVING RANKS

James White ranks second in franchise history among running backs in receptions, receiving yards and receiving touchdowns.

#### **RB RECEPTIONS IN PATRIOTS HISTORY**

| Player         |         |     |
|----------------|---------|-----|
| Kevin Faulk    |         | 431 |
| James White    |         |     |
| Tony Collins   |         |     |
| Sam Cunningham | 1973-82 |     |



## **RB RECEIVING YARDS IN PATRIOTS HISTORY**

| Player       | Seasons | <b>Receiving Yards</b> |
|--------------|---------|------------------------|
| Kevin Faulk  |         |                        |
| James White  |         |                        |
| Larry Garron |         |                        |
| Tony Collins |         | 2,356                  |

#### **RB TD RECEPTIONS IN PATRIOTS HISTORY**

| Player       | Seasons      | Receiving TDs |
|--------------|--------------|---------------|
| Larry Garron |              |               |
| James White  | 2014-present |               |
| Kevin Faulk  |              |               |

#### 300 CLUB

White tallied his 350th career regular season reception in his 74th game, tied for sixth-fewest games to reach 300 career receptions by