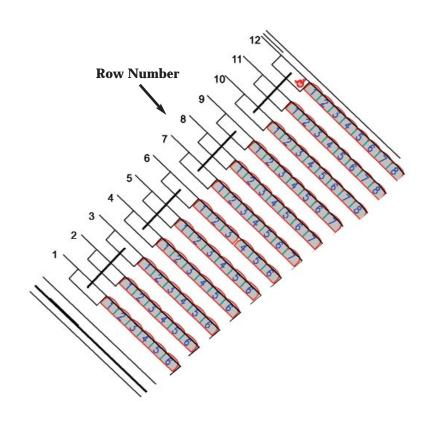

evel & Atrium 303 305 307 403 12 123 125 127 129 107 137135 352 354 353 134 136 138 122 **Row Number**



# 

**Section 417 View** 







# Associated Bank Club Level & Atrium



#### Your section is highlighted in:

#### **Section 419 View**



**Row Number** 



#### **Section 421 View**

Associated Bank Club Level & Atrium





#### **Section 423 View**





# Associated Bank Club Level & Atrium







# Associated Bank Club Level & Atrium

#### **Section 427 View**







# Associated Bank Club Level & Atrium

# 303 305 307 403 123 125 127 129 107 348 350 352 354 353 137 134 136 138

#### **Section 429 View**





# Associated Bank Club Level & Atrium

#### **Section 431 View**









#### **Section 433 View**





# Associated Bank Club Level & Atrium

#### **Section 435 View**