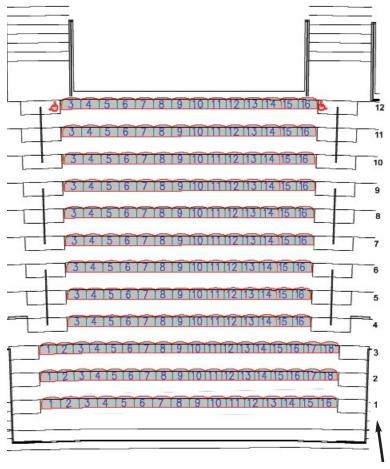

Associated Bank Club Level & Atrium

**Section 405 View** 



**Row Number** 



# Associated Bank Club Level & Atrium

#### **Section 407 View**







# Associated Bank Club Level & Atrium



Your section is highlighted in:

#### **Section 409 View**





Associated Bank Club Level & Atrium

**Section 411 View** 







Associated Bank Club Level & Atrium

**Section 413 View** 







# **Section 415 View** Associated Bank Club Level & Atrium 303 305 307 403 12 123 125 127 129 107 137135 352 354 353 134 136 138 122 **Row Number**



# 

**Section 417 View** 







# Associated Bank Club Level & Atrium



#### Your section is highlighted in:

#### **Section 419 View**



**Row Number** 



#### **Section 421 View**

Associated Bank Club Level & Atrium





#### **Section 423 View**





# Associated Bank Club Level & Atrium







# Associated Bank Club Level & Atrium

#### **Section 427 View**







# Associated Bank Club Level & Atrium

# 303 305 307 403 123 125 127 129 107 348 350 352 354 353 137 134 136 138

#### **Section 429 View**





# Associated Bank Club Level & Atrium

#### **Section 431 View**









#### **Section 433 View**





# Associated Bank Club Level & Atrium

#### **Section 435 View**