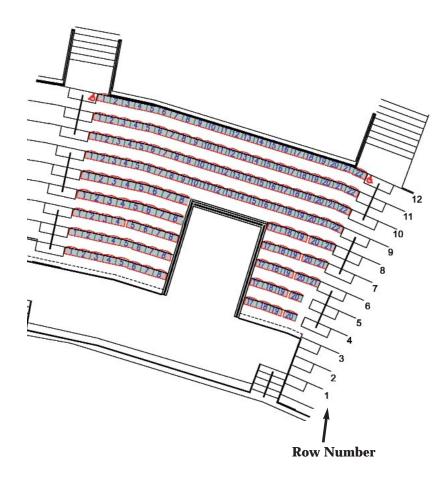

# **Section 415 View** Associated Bank Club Level & Atrium 303 305 307 403 12 123 125 127 129 107 137135 352 354 353 134 136 138 122 **Row Number**