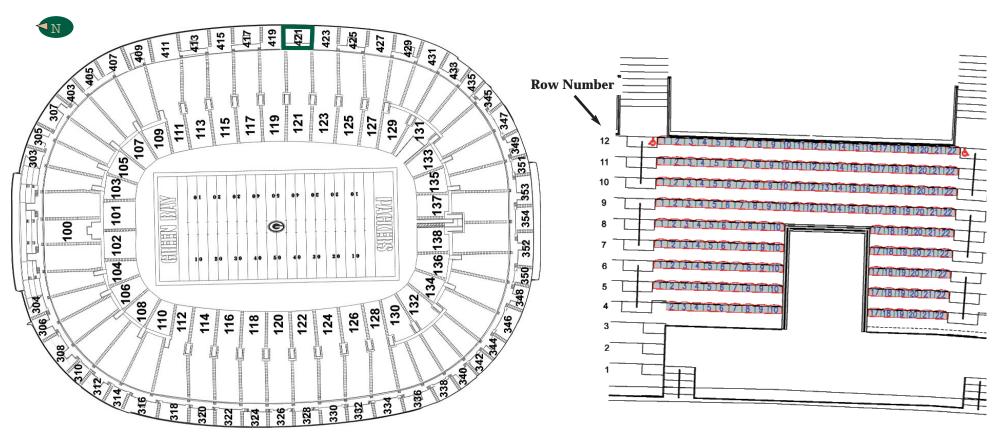

Associated Bank Club Level & Atrium

**Section 405 View** 



**Row Number** 



# Associated Bank Club Level & Atrium

#### **Section 407 View**







# Associated Bank Club Level & Atrium



Your section is highlighted in:

#### **Section 409 View**





Associated Bank Club Level & Atrium

**Section 411 View** 







Associated Bank Club Level & Atrium

**Section 413 View** 







# **Section 415 View** Associated Bank Club Level & Atrium 303 305 307 403 12 123 125 127 129 107 137135 352 354 353 134 136 138 122 **Row Number**



# 

**Section 417 View** 







# Associated Bank Club Level & Atrium



#### Your section is highlighted in:

#### **Section 419 View**



**Row Number** 



#### **Section 421 View**

Associated Bank Club Level & Atrium





#### **Section 423 View**





# Associated Bank Club Level & Atrium







# Associated Bank Club Level & Atrium

#### **Section 427 View**







# Associated Bank Club Level & Atrium

# 303 305 307 403 123 125 127 129 107 348 350 352 354 353 137 134 136 138

#### **Section 429 View**





# Associated Bank Club Level & Atrium

#### **Section 431 View**









#### **Section 433 View**





# Associated Bank Club Level & Atrium

#### **Section 435 View**