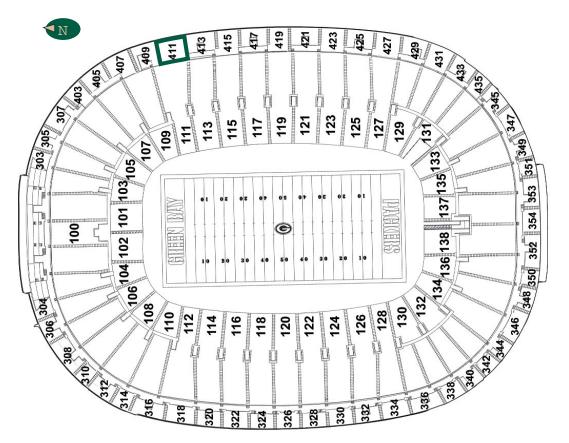

# **Section 415 View** Associated Bank Club Level & Atrium 303 305 307 403 12 123 125 127 129 107 137135 352 354 353 134 136 138 122 **Row Number**