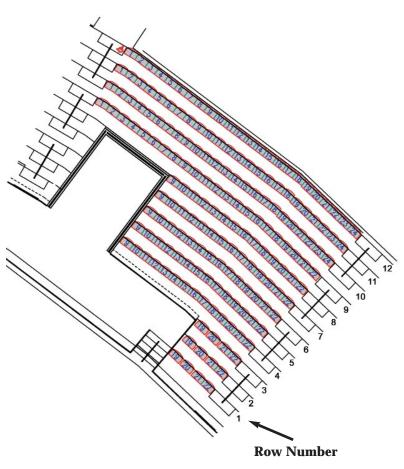

# **Section 415 View** Associated Bank Club Level & Atrium 303 305 307 403 12 123 125 127 129 107 137135 352 354 353 134 136 138 122 **Row Number**