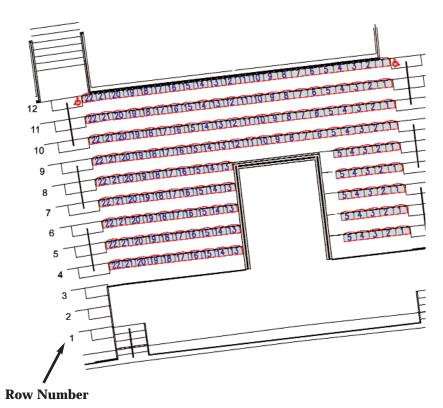

Associated Bank Club Level & Atrium

**Section 405 View** 



**Row Number** 



# Associated Bank Club Level & Atrium

#### **Section 407 View**







# Associated Bank Club Level & Atrium



Your section is highlighted in:

#### **Section 409 View**





Associated Bank Club Level & Atrium

**Section 411 View** 







Associated Bank Club Level & Atrium

**Section 413 View** 







# **Section 415 View** Associated Bank Club Level & Atrium 303 305 307 403 12 123 125 127 129 107 137135 352 354 353 134 136 138 122 **Row Number**



# 

**Section 417 View** 







# Associated Bank Club Level & Atrium



#### Your section is highlighted in:

#### **Section 419 View**



**Row Number** 



#### **Section 421 View**

Associated Bank Club Level & Atrium





#### **Section 423 View**





# Associated Bank Club Level & Atrium







# Associated Bank Club Level & Atrium

#### **Section 427 View**







# Associated Bank Club Level & Atrium

# 303 305 307 403 123 125 127 129 107 348 350 352 354 353 137 134 136 138

#### **Section 429 View**





# Associated Bank Club Level & Atrium

#### **Section 431 View**









#### **Section 433 View**





# Associated Bank C