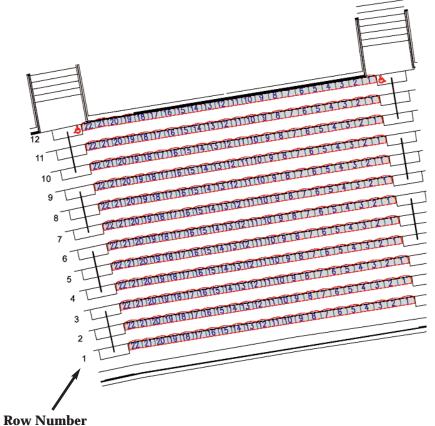

# **Section 415 View** Associated Bank Club Level & Atrium 303 305 307 403 12 123 125 127 129 107 137135 352 354 353 134 136 138 122 **Row Number**