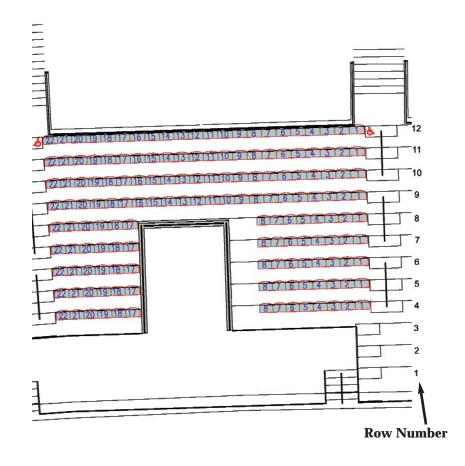

Associated Bank Club Level & Atrium

**Section 405 View** 



**Row Number** 



# Associated Bank Club Level & Atrium

#### **Section 407 View**







# Associated Bank Club Level & Atrium



Your section is highlighted in:

#### **Section 409 View**





Associated Bank Club Level & Atrium

**Section 411 View** 







Associated Bank Club Level & Atrium

**Section 413 View** 







# **Section 415 View** Associated Bank Club Level & Atrium 303 305 307 403 12 123 125 127 129 107 137135 352 354 353 134 136 138 122 **Row Number**



# 

**Section 417 View** 







# Associated Bank Club Level & Atrium



#### Your section is highlighted in:

#### **Section 419 View**



**Row Number** 



#### **Section 421 View**

Associated Bank Club Level & Atrium





#### **Section 423 View**





# Associated Bank Club Level & Atrium







# Associated Bank Club Level & Atrium

#### **Section 427 View**







# Associated Bank Club Level & Atrium

# 303 305 307 403 123 125 127 129 107 348 350 352 354 353 137 134 136 138

#### **Section 429 View**





# Associated Bank Club Level & Atrium

#### **Section 431 View**









#### **Section 433 View**





# Associated Bank Club Level & Atrium

#### **Section 435 View**