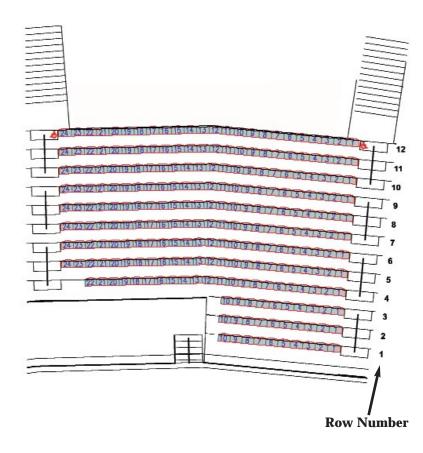

# **Section 415 View** Associated Bank Club Level & Atrium 303 305 307 403 12 123 125 127 129 107 137135 352 354 353 134 136 138 122 **Row Number**