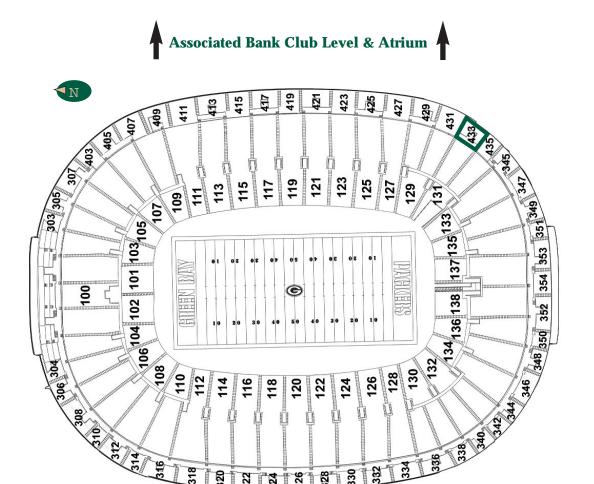

Bank Club Level & Atrium

**Section 413 View** 







# **Section 415 View** Associated Bank Club Level & Atrium 303 305 307 403 12 123 125 127 129 107 137135 352 354 353 134 136 138 122 **Row Number**



# 

**Section 417 View** 







# Associated Bank Club Level & Atrium



#### Your section is highlighted in:

#### **Section 419 View**



**Row Number** 



#### **Section 421 View**

Associated Bank Club Level & Atrium





#### **Section 423 View**





# Associated Bank Club Level & Atrium







# Associated Bank Club Level & Atrium

#### **Section 427 View**







# Associated Bank Club Level & Atrium

# 303 305 307 403 123 125 127 129 107 348 350 352 354 353 137 134 136 138

#### **Section 429 View**





# Associated Bank Club Level & Atrium

#### **Section 431 View**









#### **Section 433 View**





# Associated Bank Club Level & Atrium

#### **Section 435 View**