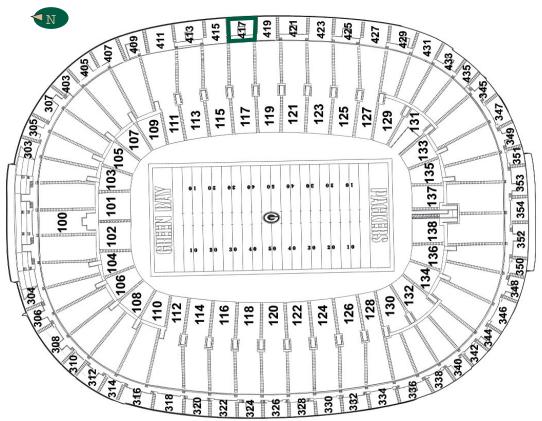

# 

**Section 417 View** 

# Associated Bank Club Level & Atrium

#### Your section is highlighted in: