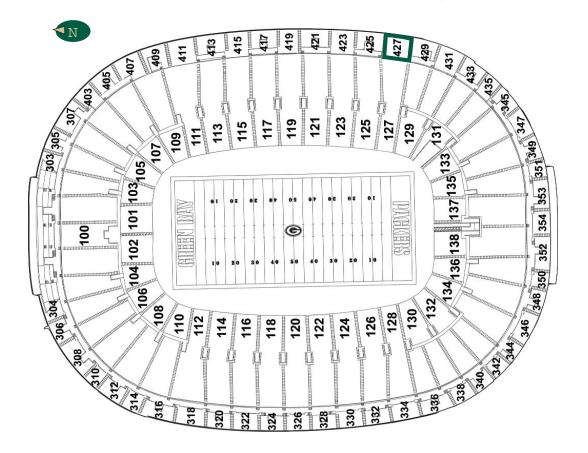

Atrium

#### **Section 407 View**







# Associated Bank Club Level & Atrium



Your section is highlighted in:

#### **Section 409 View**





Associated Bank Club Level & Atrium

**Section 411 View** 







Associated Bank Club Level & Atrium

**Section 413 View** 







# **Section 415 View** Associated Bank Club Level & Atrium 303 305 307 403 12 123 125 127 129 107 137135 352 354 353 134 136 138 122 **Row Number**



# 

**Section 417 View** 







# Associated Bank Club Level & Atrium



#### Your section is highlighted in:

#### **Section 419 View**



**Row Number** 



#### **Section 421 View**

Associated Bank Club Level & Atrium





#### **Section 423 View**





# Associated Bank Club Level & Atrium







# Associated Bank Club Level & Atrium

#### **Section 427 View**







# Associated Bank Club Level & Atrium

# 303 305 307 403 123 125 127 129 107 348 350 352 354 353 137 134 136 138

#### **Section 429 View**





# Associated Bank Club Level & Atrium

#### **Section 431 View**









#### **Section 433 View**





# Associated Bank Club Level & Atrium

#### **Section 435 View**