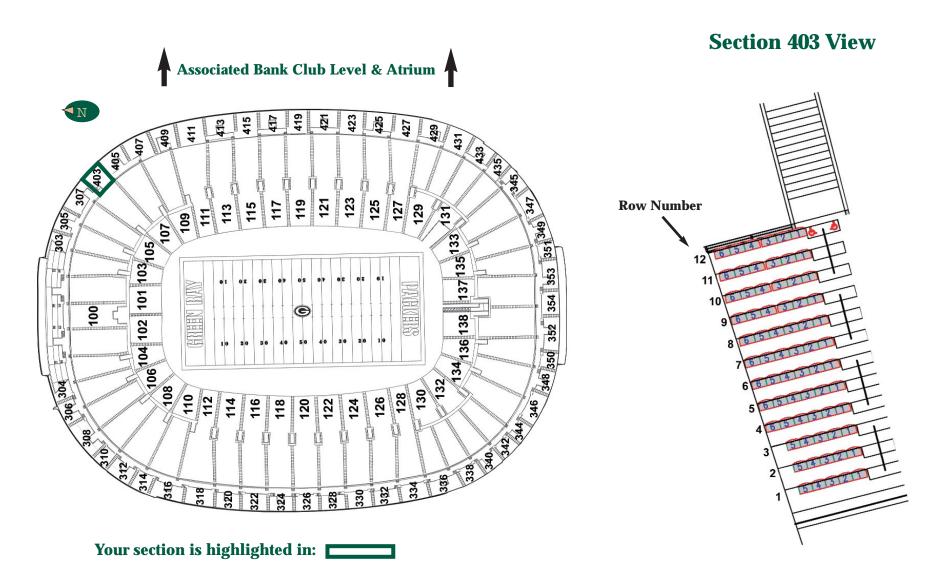

Associated Bank Club Level & Atrium

**Section 405 View** 



**Row Number** 



# Associated Bank Club Level & Atrium

#### **Section 407 View**







# Associated Bank Club Level & Atrium



Your section is highlighted in:

#### **Section 409 View**





Associated Bank Club Level & Atrium

**Section 411 View** 







Associated Bank Club Level & Atrium

**Section 413 View** 







# **Section 415 View** Associated Bank Club Level & Atrium 303 305 307 403 12 123 125 127 129 107 137135 352 354 353 134 136 138 122 **Row Number**



# 

**Section 417 View** 







# Associated Bank Club Level & Atrium



#### Your section is highlighted in:

#### **Section 419 View**



**Row Number** 



#### **Section 421 View**

Associated Bank Club Level & Atrium





#### **Section 423 View**