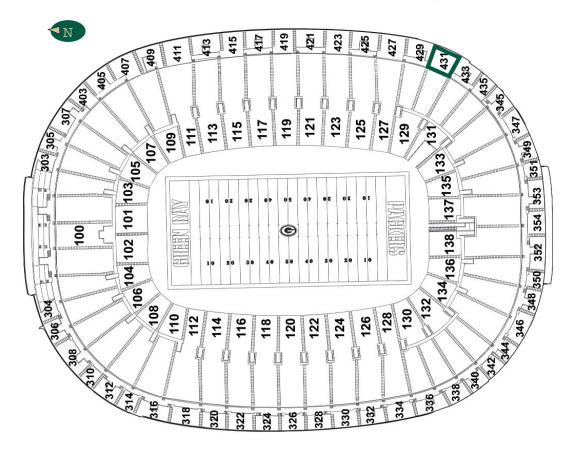

ciated Bank Club Level & Atrium

**Section 413 View** 







# **Section 415 View** Associated Bank Club Level & Atrium 303 305 307 403 12 123 125 127 129 107 137135 352 354 353 134 136 138 122 **Row Number**



# 

**Section 417 View** 







# Associated Bank Club Level & Atrium



#### Your section is highlighted in:

#### **Section 419 View**



**Row Number** 



#### **Section 421 View**

Associated Bank Club Level & Atrium





#### **Section 423 View**





# Associated Bank Club Level & Atrium







# Associated Bank Club Level & Atrium

#### **Section 427 View**







# Associated Bank Club Level & Atrium

# 303 305 307 403 123 125 127 129 107 348 350 352 354 353 137 134 136 138

#### **Section 429 View**





# Associated Bank Club Level & Atrium

#### **Section 431 View**









#### **Section 433 View**





# Associated Bank Club Level & Atrium

#### **Section 435 View**