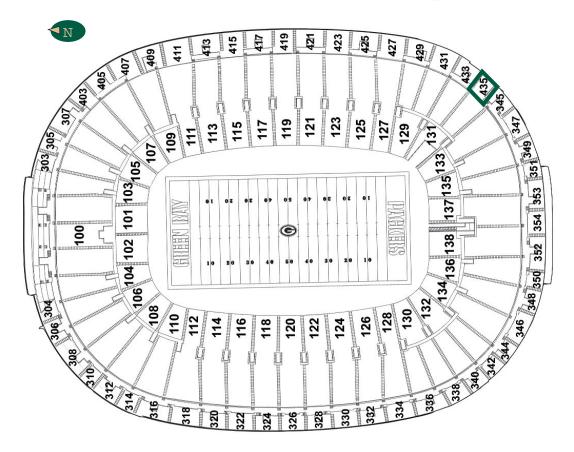

Level & Atrium 303 305 307 403 12 123 125 127 129 107 137135 352 354 353 134 136 138 122 **Row Number**



# 

**Section 417 View** 







# Associated Bank Club Level & Atrium



#### Your section is highlighted in:

#### **Section 419 View**



**Row Number** 



#### **Section 421 View**

Associated Bank Club Level & Atrium





#### **Section 423 View**





# Associated Bank Club Level & Atrium







# Associated Bank Club Level & Atrium

#### **Section 427 View**







# Associated Bank Club Level & Atrium

# 303 305 307 403 123 125 127 129 107 348 350 352 354 353 137 134 136 138

#### **Section 429 View**





# Associated Bank Club Level & Atrium

#### **Section 431 View**









#### **Section 433 View**





# Associated Bank Club Level & Atrium

#### **Section 435 View**