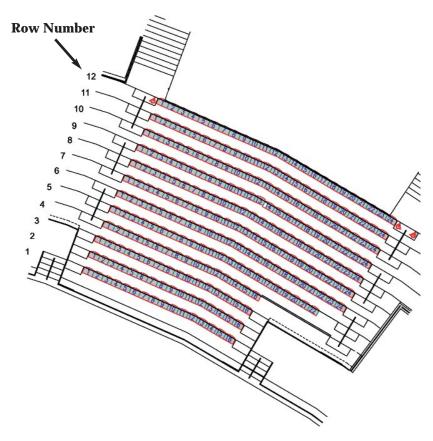

ated Bank Club Level & Atrium

**Section 413 View** 







# **Section 415 View** Associated Bank Club Level & Atrium 303 305 307 403 12 123 125 127 129 107 137135 352 354 353 134 136 138 122 **Row Number**



# 

**Section 417 View** 







# Associated Bank Club Level & Atrium



#### Your section is highlighted in:

#### **Section 419 View**



**Row Number** 



#### **Section 421 View**

Associated Bank Club Level & Atrium





#### **Section 423 View**





# Associated Bank Club Level & Atrium







# Associated Bank Club Level & Atrium

#### **Section 427 View**







# Associated Bank Club Level & Atrium

# 303 305 307 403 123 125 127 129 107 348 350 352 354 353 137 134 136 138

#### **Section 429 View**





# Associated Bank Club Level & Atrium

#### **Section 431 View**









#### **Section 433 View**





# Associated Bank Club Level & Atrium

#### **Section 435 View**