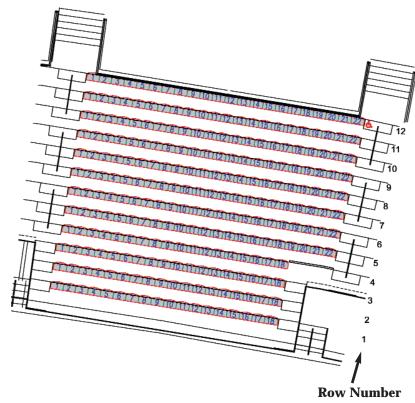

trium

#### **Section 407 View**







# Associated Bank Club Level & Atrium



Your section is highlighted in:

#### **Section 409 View**





Associated Bank Club Level & Atrium

**Section 411 View** 







Associated Bank Club Level & Atrium

**Section 413 View** 







# **Section 415 View** Associated Bank Club Level & Atrium 303 305 307 403 12 123 125 127 129 107 137135 352 354 353 134 136 138 122 **Row Number**



# 

**Section 417 View** 







# Associated Bank Club Level & Atrium



#### Your section is highlighted in:

#### **Section 419 View**



**Row Number** 



#### **Section 421 View**

Associated Bank Club Level & Atrium





#### **Section 423 View**





# Associated Bank Club Level & Atrium







# Associated Bank Club Level & Atrium

#### **Section 427 View**







# Associated Bank Club Level & Atrium

# 303 305 307 403 123 125 127 129 107 348 350 352 354 353 137 134 136 138

#### **Section 429 View**





# Associated Bank Club Level & Atrium

#### **Section 431 View**









#### **Section 433 View**





# Associated Bank Club Level & Atrium

#### **Section 435 View**