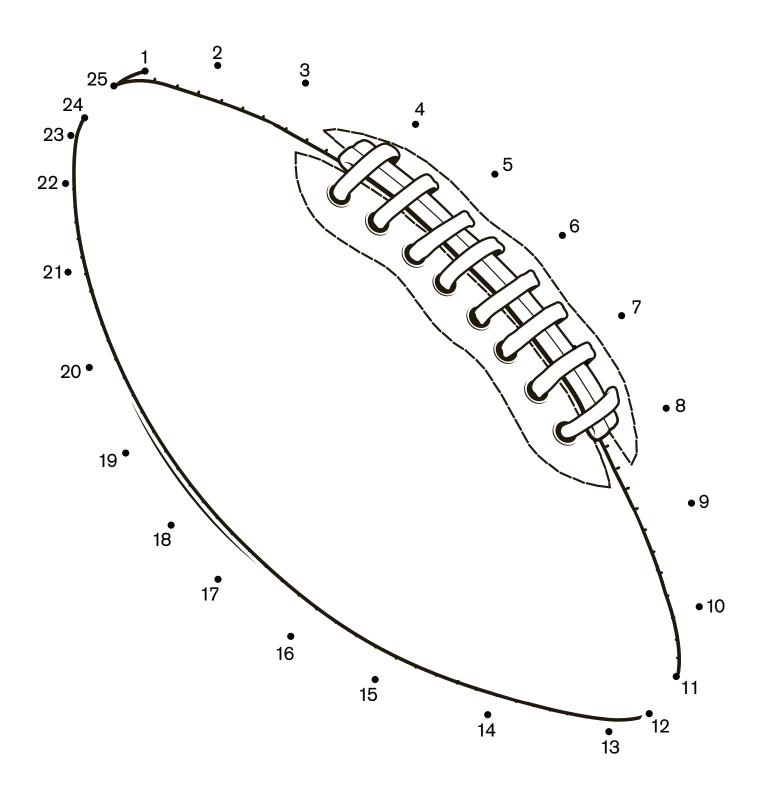

n! As you move through the board, watch out for the tricky Packers "G" that will block you.

### **END**



**START** 



### **PACKERS MAZE**

Help the player navigate through the maze to get to the Packers game!





### PACKERS CROSSWORD PUZZLE



# Word Bank: ALEXANDER TOUCHDOWN FUMBLE ADAMS EXTRAPOINT HUDDLE SACK INTERCEPTION LAMBEAU

#### **ACROSS**

- 1. #17 on the Packers offense.
- 4. A kick, worth one point.
- 6. Wears #23 on the Packers.
- 7. A six point score in the end zone.
- 9. When a player loses the ball during a play.

| П | O | ۱۸ |   | NΙ |
|---|---|----|---|----|
| u | U | V١ | v | N  |

- 2. Curly \_\_\_\_\_
- 3. A pass caught by a football player on the defense.
- 5. Tackling the quarterback.
- 8. Team gathering.



# PACKERS WORD SCRAMBLE



### PACKERS DOT TO DOT





## PACKERS DOT TO DOT