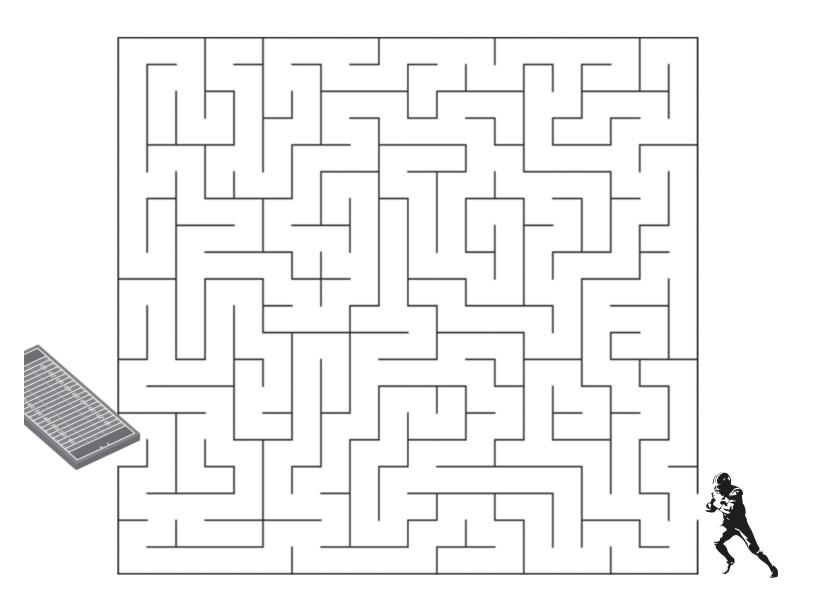

### **PACKERS MAZE**

Help the player navigate through the maze to get to the Packers game!