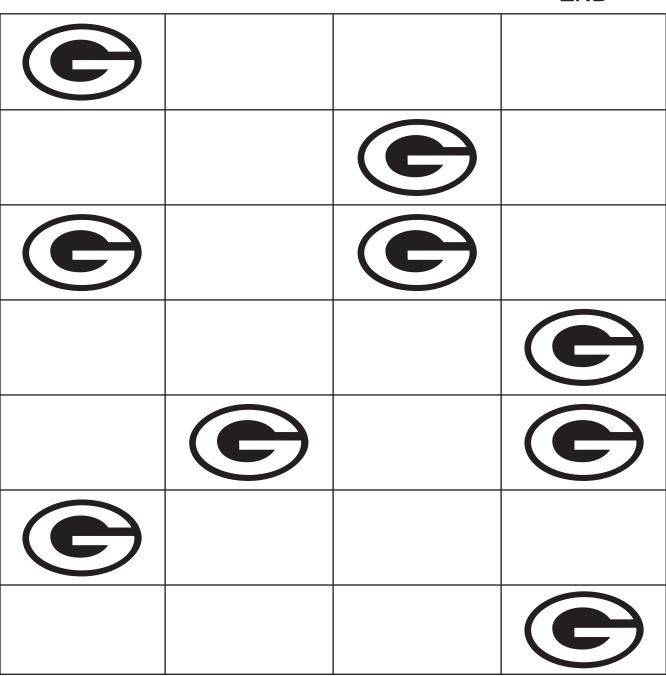

## PACKERS ALGORITHM GAME BOARD

Navigate through the board from start to finish with a game piece (ex. coin, paperclip, eraser, etc.) as fast as you can! As you move through the board, watch out for the tricky Packers "G" that will block you.

### **END**

**START** 