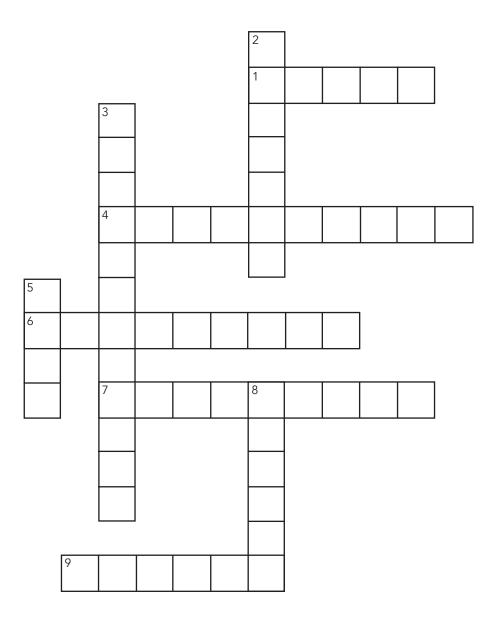

### PACKERS CROSSWORD PUZZLE

# Word Bank: ALEXANDER TOUCHDOWN FUMBLE ADAMS EXTRAPOINT HUDDLE SACK INTERCEPTION LAMBEAU

#### **ACROSS**

- 1. #17 on the Packers offense.
- 4. A kick, worth one point.
- 6. Wears #23 on the Packers.
- 7. A six point score in the end zone.
- 9. When a player loses the ball during a play.

| П | O | ۱۸ |   | NΙ |
|---|---|----|---|----|
| u | U | V١ | v | N  |

- 2. Curly \_\_\_\_\_
- 3. A pass caught by a football player on the defense.
- 5. Tackling the quarterback.
- 8. Team gathering.