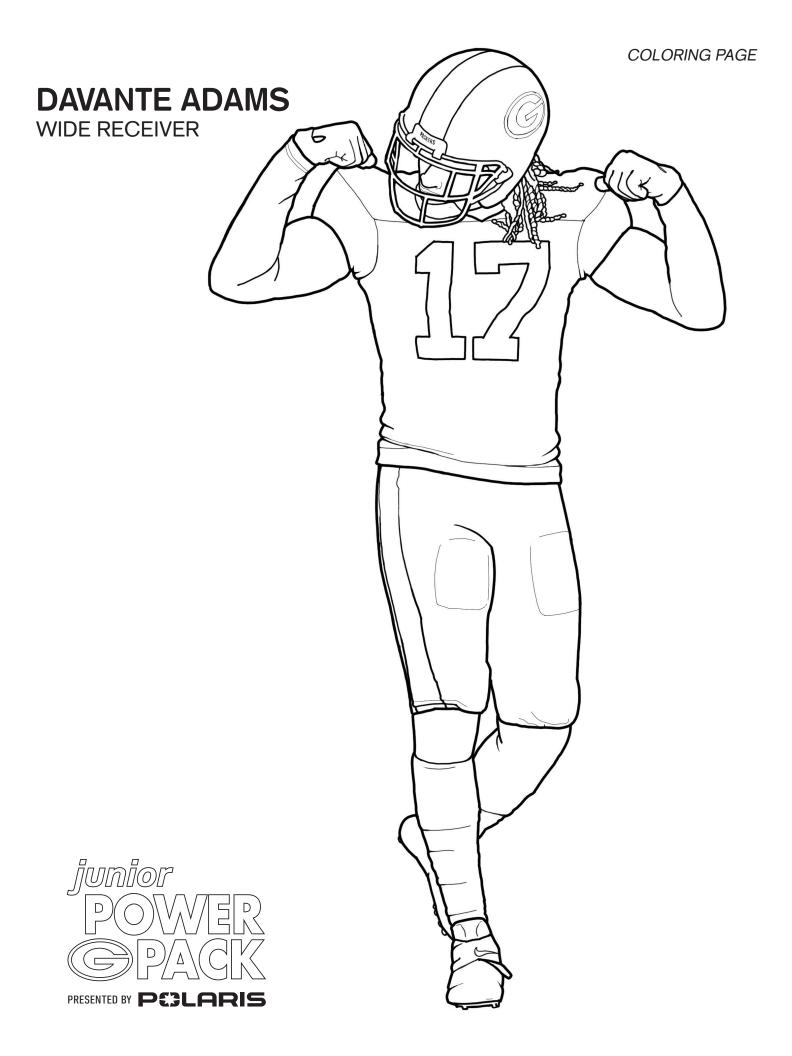

PRESENTED BY



KERS PLAYB





### ALLEN LAZARD WIDE RECEIVER



JUNIOR
PACK
PRESENTED BY P&LARIS









PRESENTED BY PELARIS







PRESENTED BY PEILARIS



## PACKERS ALGORITHM GAME BOARD

Navigate through the board from start to finish with a game piece (ex. coin, paperclip, eraser, etc.) as fast as you can! As you move through the board, watch out for the tricky Packers "G" that will block you.

### **END**



**START** 



### **PACKERS MAZE**

Help the player navigate through the maze to get to the Packers game!





### PACKERS CROSSWORD PUZZLE



# Word Bank: ALEXANDER TOUCHDOWN FUMBLE ADAMS EXTRAPOINT HUDDLE SACK INTERCEPTION LAMBEAU

#### **ACROSS**

- 1. #17 on the Packers offense.
- 4. A kick, worth one point.
- 6. Wears #23 on the Packers.
- 7. A six point score in the end zone.
- 9. When a player loses the ball during a play.

| П | O | ۱۸ |   | NΙ |
|---|---|----|---|----|
| u | U | V١ | v | N  |

-