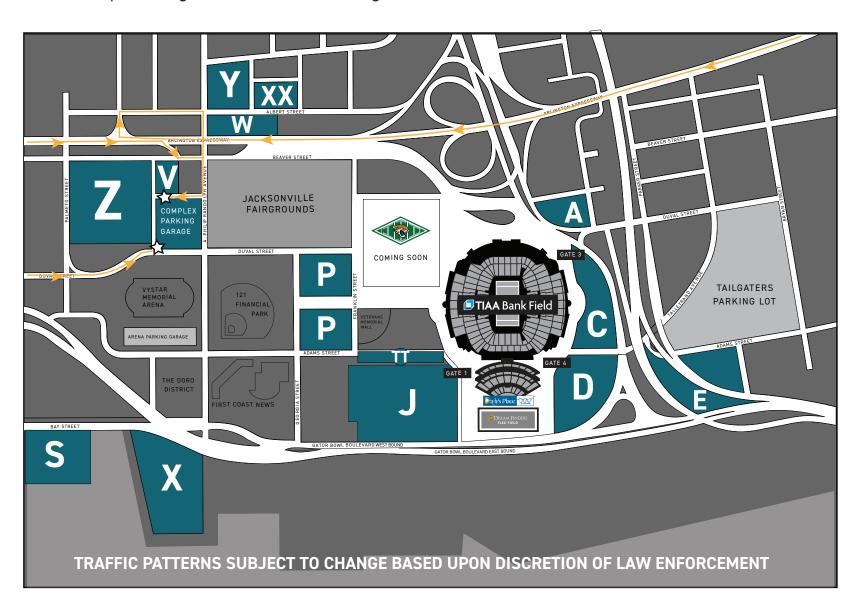

### **ENTRANCE:**

Located on the West Side of TIAA Bank Field, The Sports Complex Garage entrance can be accessed via A. Philip Randolph Blvd. and Duval St.

### MATTHEWS BRIDGE VIA ARLINGTON EXPRESSWAY:

Take the exit toward Stadium Westside/Sports Complex/A. Philip Randolph Blvd. Turn right onto Albert St. Turn right onto A. Philip Randolph Blvd. Turn left onto E. Ashley St. Turn right into the Sports Complex Garage entrance. Follow Parking Attendant instructions.

## **DOWNTOWN VIA W. UNION ST./ARLINGTON EXPRESSWAY:**

Take the exit toward Stadium Westside/Sports Complex/A. Philip Randolph Blvd. Turn right onto A. Philip Randolph Blvd. Turn left onto E. Ashley St. Turn right into the Sports Complex Garage entrance. Follow Parking Attendant instructions.

### **DOWNTOWN VIA DUVAL STREET:**

Follow Duval St. to Sports Complex. Turn right onto Lafayette St. and turn right into the Sports Complex Garage entrance. Follow Parking Attendant instrctions.