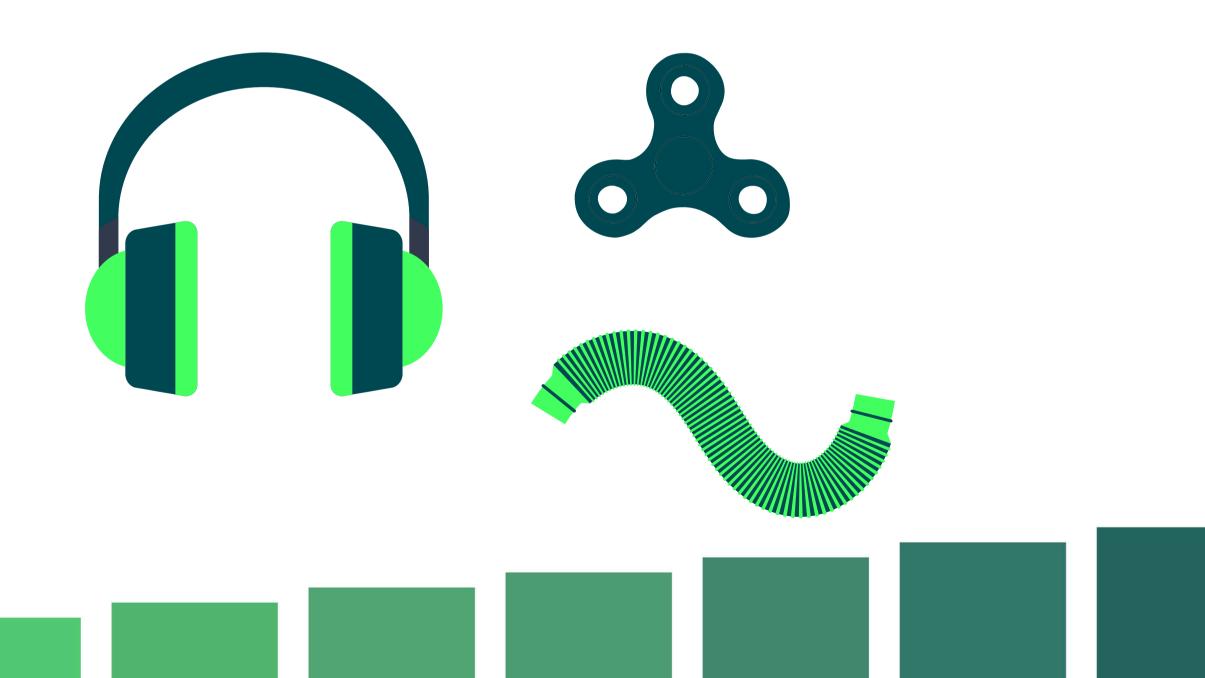

# THERE ARE SENSORY BAGS AVAILABLE FOR USE. IF I NEED A BREAK AWAY FROM THE STORE, I CAN GO TO THE LOBBY AREA INSIDE THE GLASS DOORS.