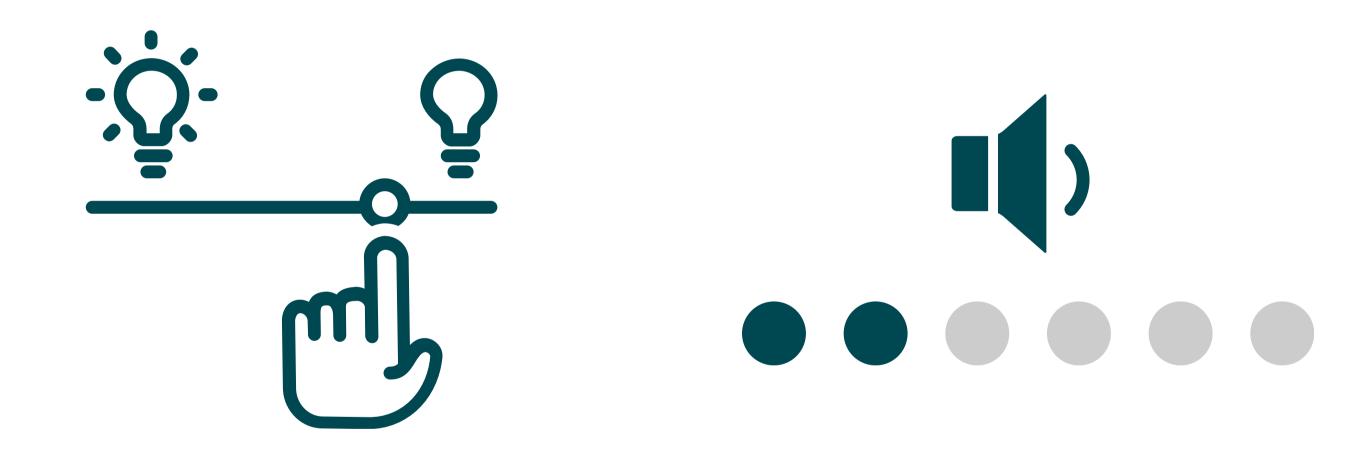

### THE PRO SHOP LIGHTING WILL BE DIMMED, AND THE MUSIC WILL BE AT A LOWER VOLUME.