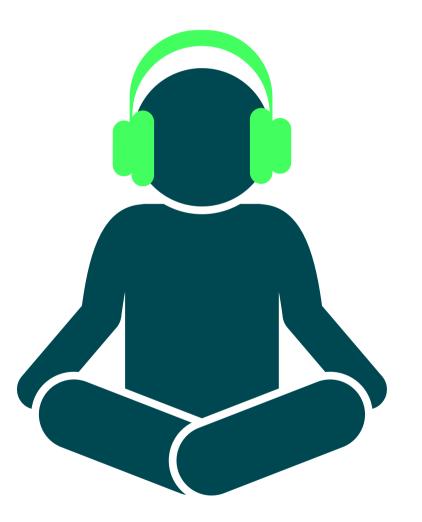

#### IF I NEED A BREAK OR A SENSORY ITEM, I CAN GO TO GUEST SERVICES BOOTHS LOCATED AT 121, 136, 206, 226.

#### IF I NEED A LONGER BREAK I CAN GO TO THE SENSORY ROOM ON THE WEST LOWER SUITE LEVEL ACCESSED THROUGH ELEVATORS NEAR SECTION 105/205.