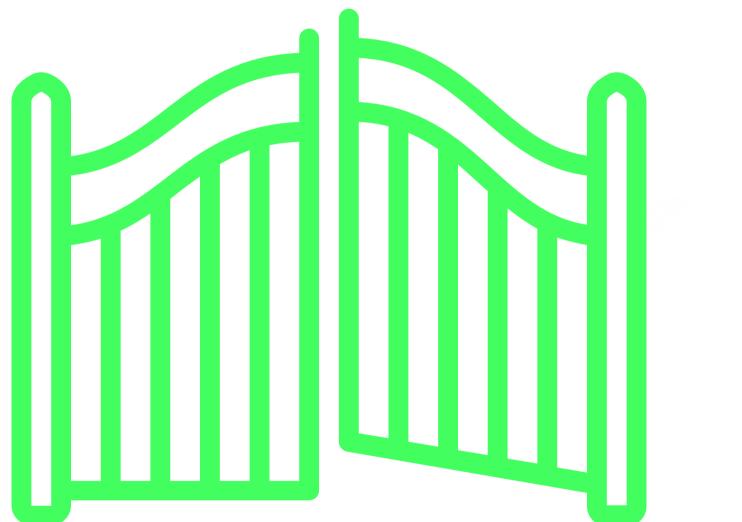

#### THE CLUB & SUITE GATES OPEN AT 2:00 PM.

#### THE INNER STADIUM GATES OPEN AT 2:30 PM.