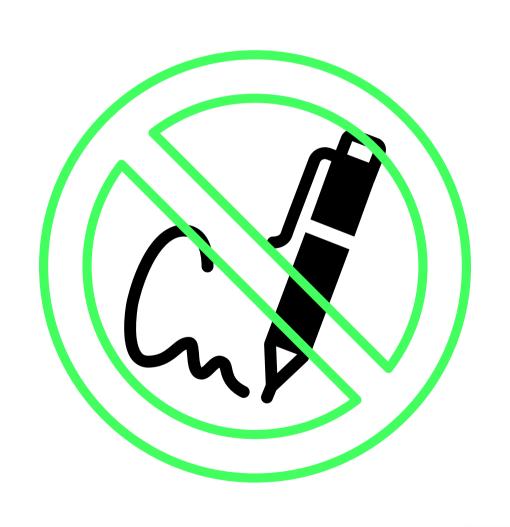

## I SHOULD ONLY TAKE A PHOTO AND NOT ASK FOR AN AUTOGRAPH. AUTOGRAPHS WERE FOR CERTAIN FUNDRAISERS, BUT THATS OKAY! I CAN STILL SEE THE PLAYERS IN THE PHOTO BOOTH AND ON THE MAIN STAGE.