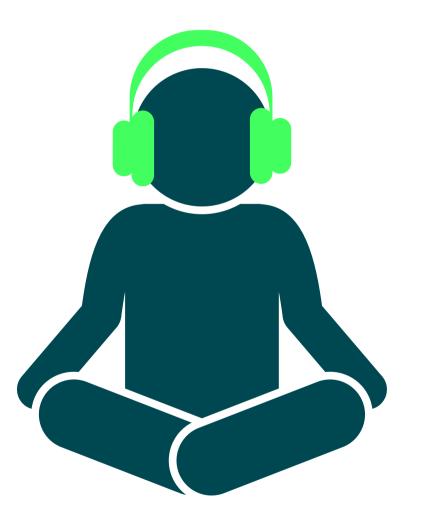

### IF I NEED A LONGER BREAK I CAN GO TO THE SENSORY ROOM ON THE WEST LOWER SUITE LEVEL ACCESSED THROUGH ELEVATORS NEAR SECTION 105/205.