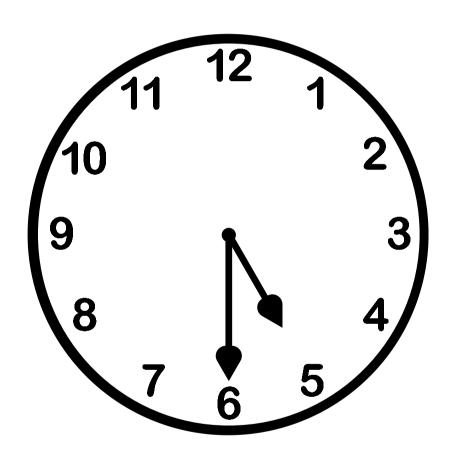

### SUPER BOWL LIX GAME DAY

#### TIME TO GO TO SUPER BOWL LIX GAMEDAY!



#### ARRIVE AT THE STADIUM.



#### WALK TO THE STADIUM.



#### GO THROUGH SECURITY.





#### WHEN I GET TO THE LINE, I SHOW MY MOBILE TICKET.



# STADIUM CAMPUS OPENS AT 1:30 PM CT. TICKETS TO SUPERBOWL LIX ARE REQUIRED FOR ENTRY ON STADIUM CAMPUS.



## ONCE INSIDE, I CAN FIND MY SECTION NUMBER AND HEAD TO MY SEATS.



#### WATCH WARM-UPS ON THE FIELD.



#### I CAN BUY FOOD FROM THE CONCESSION STANDS.







#### THE NATIONAL ANTHEM WILL BEGIN PRIOR TO KICK OFF.



#### THE GAME STARTS AT 5:30 PM CT.



### I WILL HEAR LOUD MUSIC, HORNS, AND WHISTLES AT THE GAME.



### THERE MAY ALSO BE FLASHING STADIUM LIGHTS THROUGHOUT THE GAME.



### IF I NEED A BREAK, I CAN VISIT THE RESOURCES PROVIDED FROM KULTURE CITY AND EAGLES AUTISM FOUNDATION.



#### THE SENSORY ROOMS ARE LOCATED AT:

- Section 437 for Gate A Connector
- Section 330 for Claiborne Market



### SENSORY BAGS ARE AVAILABLE TO THE RIGHT OF SECTION 147 ON THE MAIN CONCOURSE.



# AT HALF TIME THERE WILL BE A PERFORMANCE FROM KENDRICK LAMAR. THE LIGHTS WILL BE FLASHING AND THE VOLUME WILL INCREASE.



### THE GAME WILL START AGAIN AFTER THE HALFTIME SHOW.



## ONCE THE GAME ENDS, I WILL SAFELY EXIT THE STADIUM.



#### HAVE FUN AT THE SUPER BOWL LIX!