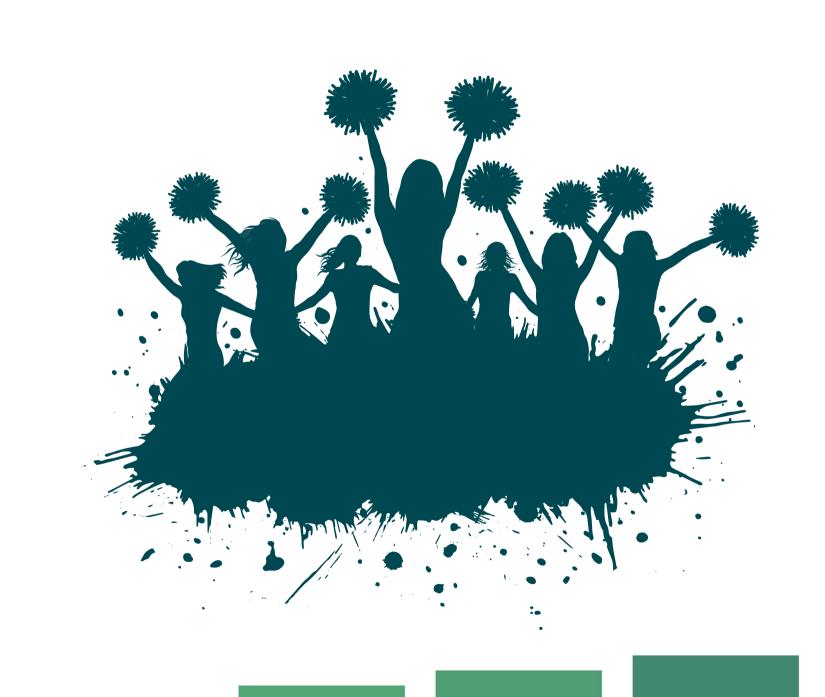

### I CAN SIGN IN AND TAKE PHOTOS WITH CHEERLEADERS IN THE CLUB LEVEL.

## FROM 10:10 AM TO 11:00 AM I WILL LEARN THE DANCE AND CHEER.

# IF THE WEATHER ALLOWS, FROM 11:00 AM TO 11:30 AM I WILL HEAD DOWN TO THE FIELD AND PERFORM WITH THE EAGLES CHEERLEADERS.