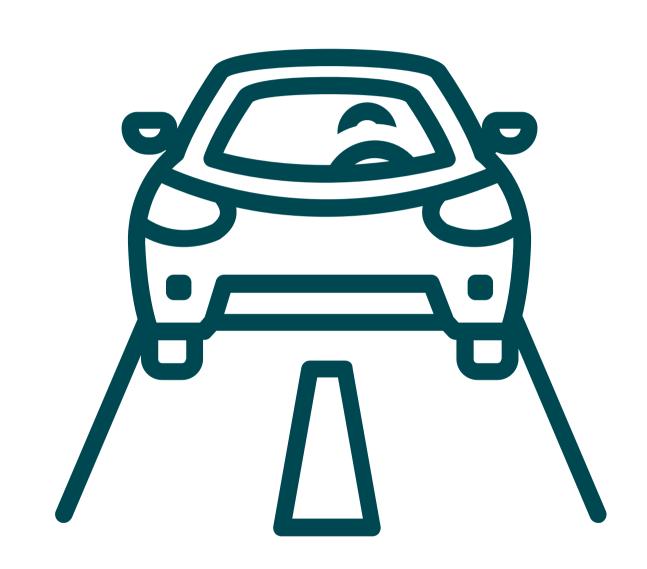

REGISTRATION BEGINS AT 9:30 AM.



### ENTER AT THE DOUBLE DOORS.



# GO TO ASSIGNED REGISTRATION TABLE NUMBER AND GROUP.



# THEN, I WILL SIGN IN.



#### I WILL GET MY GROUP'S COLORED WRISTBAND.



#### THE ALL ABILITIES CLINIC WILL BEGIN AT 10:00 AM.



#### I WILL LISTEN TO THE COACH SPEAK FOR 10 MINUTES.



### THEN, I WILL LEARN A FEW FOOTBALL DRILLS.



### THERE WILL BE 10 STATIONS, EACH 8 MINUTES LONG.



# LISTEN FOR REMINDER TO SWITCH FROM STATION TO STATION.



# IF I NEED A BREAK, I CAN ASK AN EAGLES AUTISM FOUNDATION STAFF OR VOLUNTEER.



#### I SHOULD LISTEN TO DIRECTIONS.



#### I CAN VISIT THE BREAK SPACE IF NEEDED.



# AFTER LEARNING FOOTBALL DRILLS, I WILL LISTEN TO THE COACH SPEAK.



#### THE ALL ABILITIES CLINIC WILL END AT 11:30 AM



## THEN, I WILL GO HOME.



### HAVE FUN AND GO EAGLES!