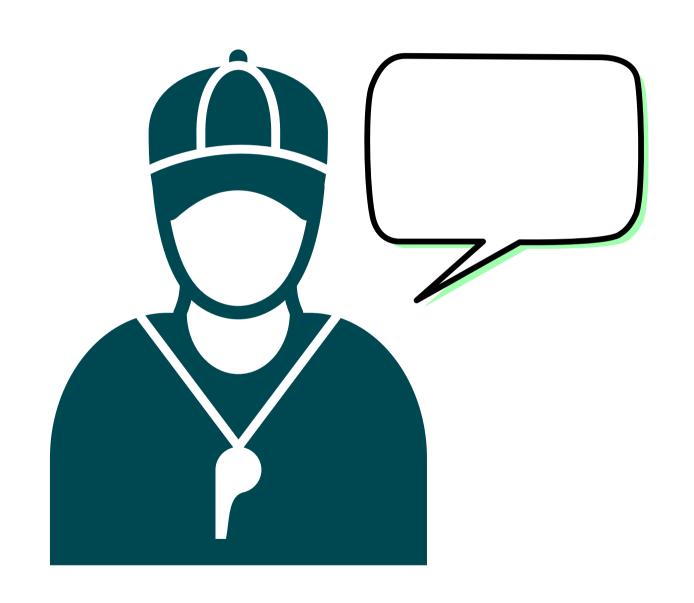

#### I WILL LISTEN TO THE COACH SPEAK FOR 10 MINUTES.

# AFTER LEARNING FOOTBALL DRILLS, I WILL LISTEN TO THE COACH SPEAK.