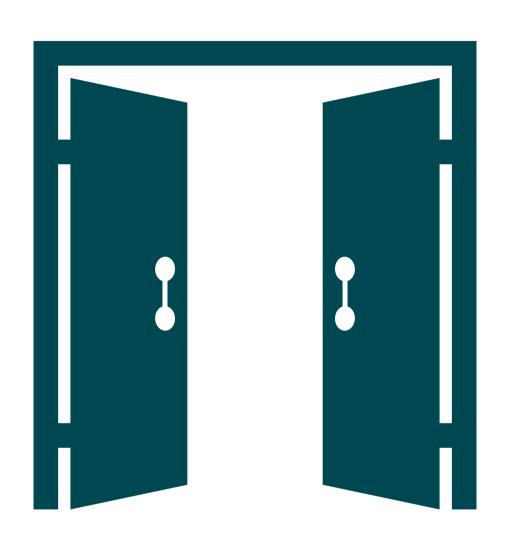

# ALABITES FOOTSALL



# TODAY, I AM GOING TO THE ALL ABILITIES FOOTBALL CLINIC AT THE NOVACARE COMPLEX.



# DO NOT FORGET TO WEAR MY EAGLES GEAR, I WILL ALSO GET A CLINIC T-SHIRT!



### PARK THE CAR.



### WALK TO THE BUILDING.



#### DOORS OPEN AND REGISTRATION BEGINS AT 9:30 AM.



### ENTER AT THE DOUBLE DOORS.



# GO TO ASSIGNED REGISTRATION TABLE NUMBER AND GROUP.



# THEN, I WILL SIGN IN.



#### I WILL GET MY GROUP'S COLORED WRISTBAND.



#### THE ALL ABILITIES CLINIC WILL BEGIN AT 10:00 AM.



#### I WILL LISTEN TO THE COACH SPEAK FOR 10 MINUTES.



### THEN, I WILL LEARN A FEW FOOTBALL DRILLS.



### THERE WILL BE 10 STATIONS, EACH 8 MINUTES LONG.



# LISTEN FOR REMINDER TO SWITCH FROM STATION TO STATION.



# IF I NEED A BREAK, I CAN ASK AN EAGLES AUTISM FOUNDATION STAFF OR VOLUNTEER.



#### I SHOULD LISTEN TO DIRECTIONS.



#### I CAN VISIT THE BREAK SPACE IF NEEDED.



# AFTER LEARNING FOOTBALL DRILLS, I WILL LISTEN TO THE COACH SPEAK.



#### THE ALL ABILITIES CLINIC WILL END AT 11:30 AM



## THEN, I WILL GO HOME.



### HAVE FUN AND GO EAGLES!