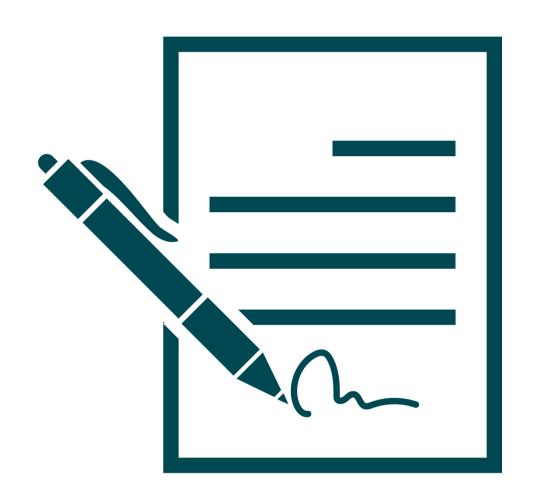

# ALABITES FOOTSALL



# TODAY, I AM GOING TO THE ALL ABILITIES FOOTBALL CLINIC AT THE NOVACARE COMPLEX.



# DO NOT FORGET TO WEAR MY EAGLES GEAR, I WILL ALSO GET A CLINIC T-SHIRT!



### PARK THE CAR.



### WALK TO THE BUILDING.



#### DOORS OPEN AND REGISTRATION BEGINS AT 9:30 AM.



### ENTER AT THE DOUBLE DOORS.



# GO TO ASSIGNED REGISTRATION TABLE NUMBER AND GROUP.



# THEN, I WILL SIGN IN.



#### I WILL GET MY GROUP'S COLORED WRISTBAND.



#### THE ALL ABILITIES CLINIC WILL BEGIN AT 10:00 AM.



#### I WILL LISTEN TO THE COACH SPEAK FOR 10 MINUTES.



### THEN, I WILL LEARN A FEW FOOTBALL DRILLS.



### THERE WILL BE 10 STATIONS, EACH 8 MINUTES LONG.



# LISTEN FOR REMINDER TO SWITCH FROM STATION TO STATION.



# IF I NEED A BREAK, I CAN ASK AN EAGLES AUTISM FOUNDATION STAFF OR VOLUNTEER.



#### I SHOULD LISTEN TO DIRECTIONS.



#### I CAN VISIT THE BREAK SPACE IF NEEDED.



# AFTER LEARNING FOOTBALL DRILLS, I WILL LISTEN TO THE COACH SPEAK.



#### THE ALL ABILITIES CLINIC WILL END AT 11:30 AM



## THEN, I WILL GO HOME.



### HAVE FUN AND GO EAGLES!