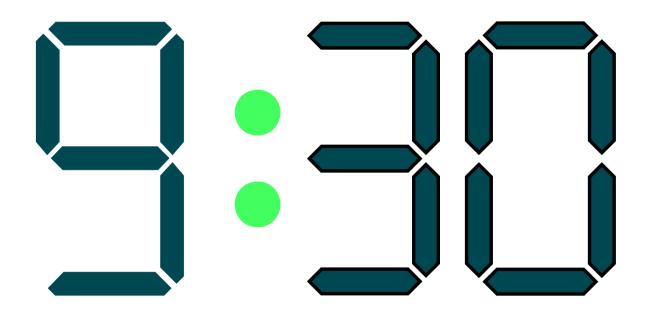

# ALABITES FOOTSALL



# TODAY, I AM GOING TO THE ALL ABILITIES FOOTBALL CLINIC AT THE NOVACARE COMPLEX.



# DO NOT FORGET TO WEAR MY EAGLES GEAR, I WILL ALSO GET A CLINIC T-SHIRT!



### PARK THE CAR.



### WALK TO THE BUILDING.



#### DOORS OPEN AND REGISTRATION BEGINS AT 9:30 AM.



### ENTER AT THE DOUBLE DOORS.



# GO TO ASSIGNED REGISTRATION TABLE NUMBER AND GROUP.



# THEN, I WILL SIGN IN.



#### I WILL GET MY GROUP'S COLORED WRISTBAND.



#### THE ALL ABILITIES CLINIC WILL BEGIN AT 10:00 AM.



#### I WILL LISTEN TO THE COACH SPEAK FOR 10 MINUTES.



### THEN, I WILL LEARN A FEW FOOTBALL DRILLS.



### THERE WILL BE 10 STATIONS, EACH 8 MINUTES LONG.



# LISTEN FOR REMINDER TO SWITCH FROM STATION TO STATION.



# IF I NEED A BREAK, I CAN ASK AN EAGLES AUTISM FOUNDATION STAFF OR VOLUNTEER.



#### I SHOULD LISTEN TO DIRECTIONS.



#### I CAN VISIT THE BREAK SPACE IF NEEDED.



# AFTER LEARNING FOOTBALL DRILLS, I WILL LISTEN TO THE COACH SPEAK.



#### THE ALL ABILITIES CLINIC WILL END AT 11:30 AM



## THEN, I WILL GO HOME.



### HAVE FUN AND GO EAGLES!