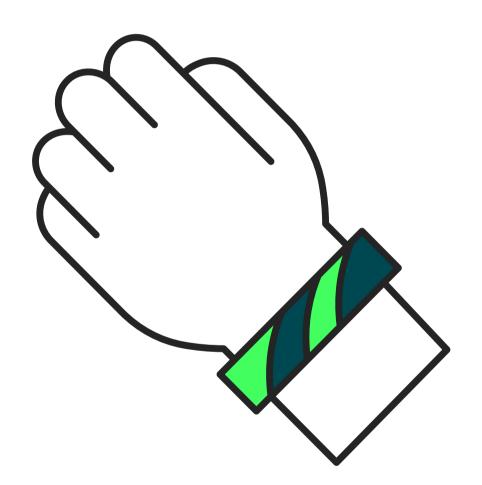

# ALABITES FOOTSALL



# TODAY, I AM GOING TO THE ALL ABILITIES FOOTBALL CLINIC AT THE NOVACARE COMPLEX.



# DO NOT FORGET TO WEAR MY EAGLES GEAR, I WILL ALSO GET A CLINIC T-SHIRT!



### PARK THE CAR.



### WALK TO THE BUILDING.



#### DOORS OPEN AND REGISTRATION BEGINS AT 9:30 AM.



### ENTER AT THE DOUBLE DOORS.



# GO TO ASSIGNED REGISTRATION TABLE NUMBER AND GROUP.



# THEN, I WILL SIGN IN.



#### I WILL GET MY GROUP'S COLORED WRISTBAND.



#### THE ALL ABILITIES CLINIC WILL BEGIN AT 10:00 AM.



#### I WILL LISTEN TO THE COACH SPEAK FOR 10 MINUTES.



### THEN, I WILL LEARN A FEW FOOTBALL DRILLS.



### THERE WILL BE 10 STATIONS, EACH 8 MINUTES LONG.



# LISTEN FOR REMINDER TO SWITCH FROM STATION TO STATION.



# IF I NEED A BREAK, I CAN ASK AN EAGLES AUTISM FOUNDATION STAFF OR VOLUNTEER.



#### I SHOULD LISTEN TO DIRECTIONS.



#### I CAN VISIT THE BREAK SPACE IF NEEDED.



# AFTER LEARNING FOOTBALL DRILLS, I WILL LISTEN TO THE COACH SPEAK.



#### THE ALL ABILITIES CLINIC WILL END AT 11:30 AM



## THEN, I WILL GO HOME.



### HAVE FUN AND GO EAGLES!