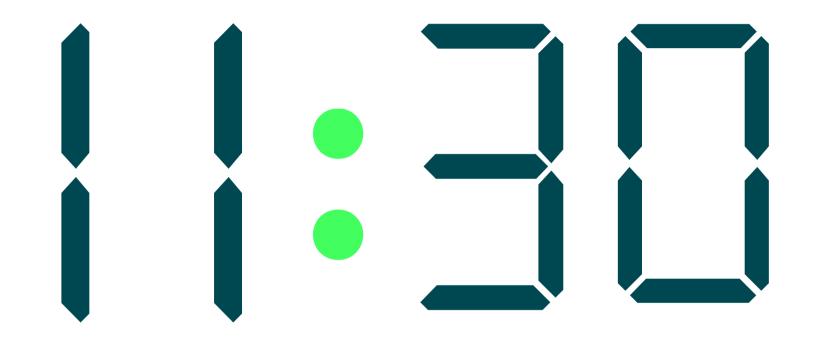

DING.



#### DOORS OPEN AND REGISTRATION BEGINS AT 9:30 AM.



### ENTER AT THE DOUBLE DOORS.



# GO TO ASSIGNED REGISTRATION TABLE NUMBER AND GROUP.



# THEN, I WILL SIGN IN.



#### I WILL GET MY GROUP'S COLORED WRISTBAND.



#### THE ALL ABILITIES CLINIC WILL BEGIN AT 10:00 AM.



#### I WILL LISTEN TO THE COACH SPEAK FOR 10 MINUTES.



### THEN, I WILL LEARN A FEW FOOTBALL DRILLS.



### THERE WILL BE 10 STATIONS, EACH 8 MINUTES LONG.



# LISTEN FOR REMINDER TO SWITCH FROM STATION TO STATION.



# IF I NEED A BREAK, I CAN ASK AN EAGLES AUTISM FOUNDATION STAFF OR VOLUNTEER.



#### I SHOULD LISTEN TO DIRECTIONS.



#### I CAN VISIT THE BREAK SPACE IF NEEDED.



# AFTER LEARNING FOOTBALL DRILLS, I WILL LISTEN TO THE COACH SPEAK.



#### THE ALL ABILITIES CLINIC WILL END AT 11:30 AM



## THEN, I WILL GO HOME.



### HAVE FUN AND GO EAGLES!