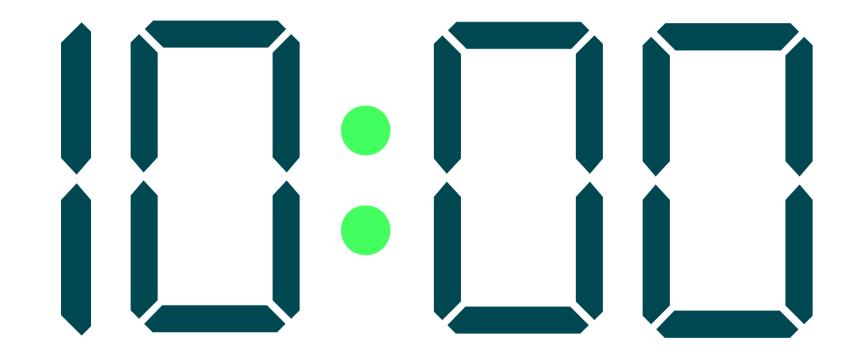

# ALABITES FOOTSALL



# TODAY, I AM GOING TO THE ALL ABILITIES FOOTBALL CLINIC AT THE NOVACARE COMPLEX.



# DO NOT FORGET TO WEAR MY EAGLES GEAR, I WILL ALSO GET A CLINIC T-SHIRT!



### PARK THE CAR.



### WALK TO THE BUILDING.



#### DOORS OPEN AND REGISTRATION BEGINS AT 9:30 AM.



### ENTER AT THE DOUBLE DOORS.



# GO TO ASSIGNED REGISTRATION TABLE NUMBER AND GROUP.



# THEN, I WILL SIGN IN.



#### I WILL GET MY GROUP'S COLORED WRISTBAND.



#### THE ALL ABILITIES CLINIC WILL BEGIN AT 10:00 AM.



#### I WILL LISTEN TO THE COACH SPEAK FOR 10 MINUTES.



### THEN, I WILL LEARN A FEW FOOTBALL DRILLS.



### THERE WILL BE 10 STATIONS, EACH 8 MINUTES LONG.



# LISTEN FOR REMINDER TO SWITCH FROM STATION TO STATION.



# IF I NEED A BREAK, I CAN ASK AN EAGLES AUTISM FOUNDATION STAFF OR VOLUNTEER.



#### I SHOULD LISTEN TO DIRECTIONS.



#### I CAN VISIT THE BREAK SPACE IF NEEDED.



# AFTER LEARNING FOOTBALL DRILLS, I WILL LISTEN TO THE COACH SPEAK.



#### THE ALL ABILITIES CLINIC WILL END AT 11:30 AM



## THEN, I WILL GO HOME.



### HAVE FUN AND GO EAGLES!