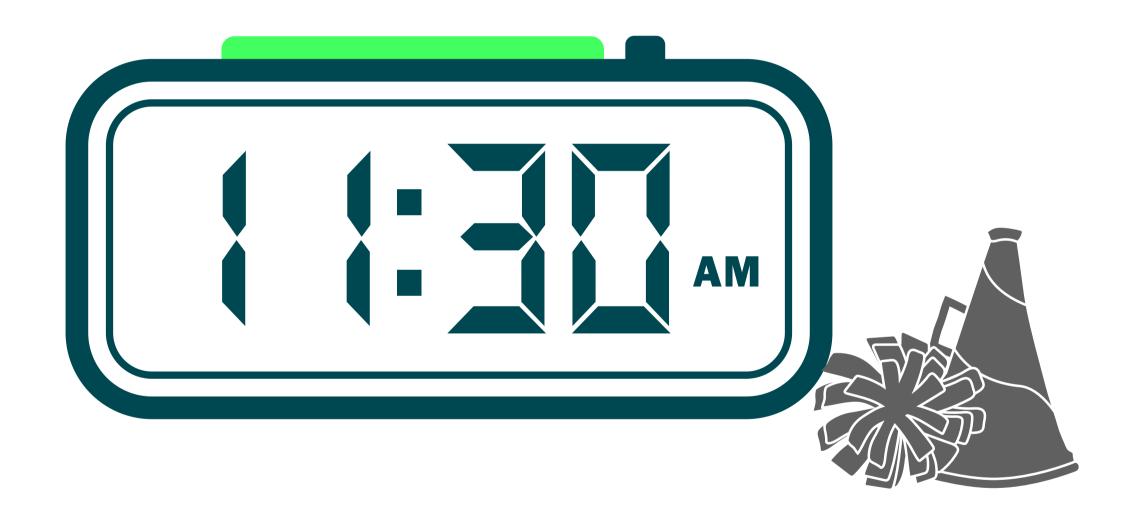

I AM GOING TO THE ALL ABILITIES CHEER CLINIC AT LINCOLN FINANCIAL FIELD.



### DO NOT FORGET TO WEAR MY EAGLES GEAR, I WILL ALSO RECEIVE A CLINIC SHIRT!



#### WHEN I ARRIVE TO THE STADIUM I WILL PARK THE CAR.



#### DOORS OPEN AND CHECK-IN BEGINS AT 9:30 AM.



#### WHEN I GET TO THE LINE, I WILL SHOW MY MOBILE TICKET.



### I CAN SIGN IN AND TAKE PHOTOS WITH CHEERLEADERS IN THE CLUB LEVEL.



# AFTER CHECK IN, I WILL BE DIRECTED TO MY ASSIGNED GROUP.



#### I SHOULD LISTEN TO DIRECTIONS.



## IF I NEED A BREAK, I CAN ASK AN EAGLES AUTISM FOUNDATION STAFF OR A VOLUNTEER.



## I WILL DO A FEW ACTIVITIES TO GET TO KNOW EVERYONE IN MY GROUP.



#### I WILL THEN LEARN MY DANCE ROUTINE.



# I WILL DO MY FINAL PERFORMANCE FOR MY FRIENDS AND FAMILY.



#### CLINIC WILL END AT 11:30 AM.



# IF I WANT TO TAKE A PICTURE ON THE FIELD AFTER THE CLINIC, I CAN HEAD DOWN THE TUNNEL IN THE LOBBY.



#### ENJOY AND GO EAGLES!