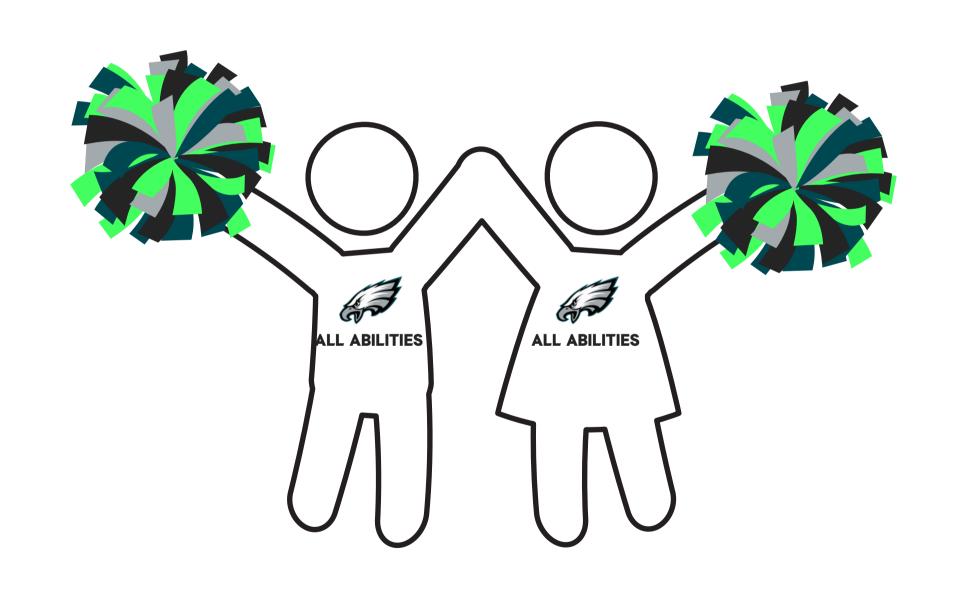

### TODAY, I AM GOING TO THE ALL ABILITIES CHEER CLINIC AT LINCOLN FINANCIAL FIELD.

### DO NOT FORGET TO WEAR MY EAGLES GEAR, I WILL ALSO RECEIVE A CLINIC SHIRT!