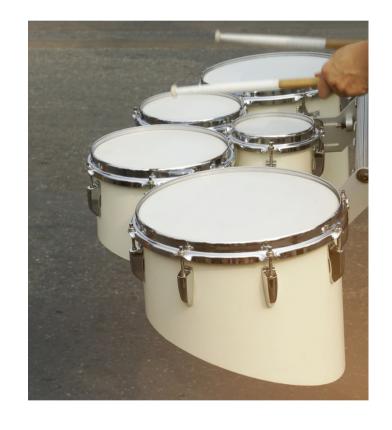

#### THESE ARE THE FOUR PERCUSSION INSTRUMENTS:

#### THE FOUR PERCUSSION INSTRUMENTS ARE THE:

TENOR BASE SNARE CYMBAL