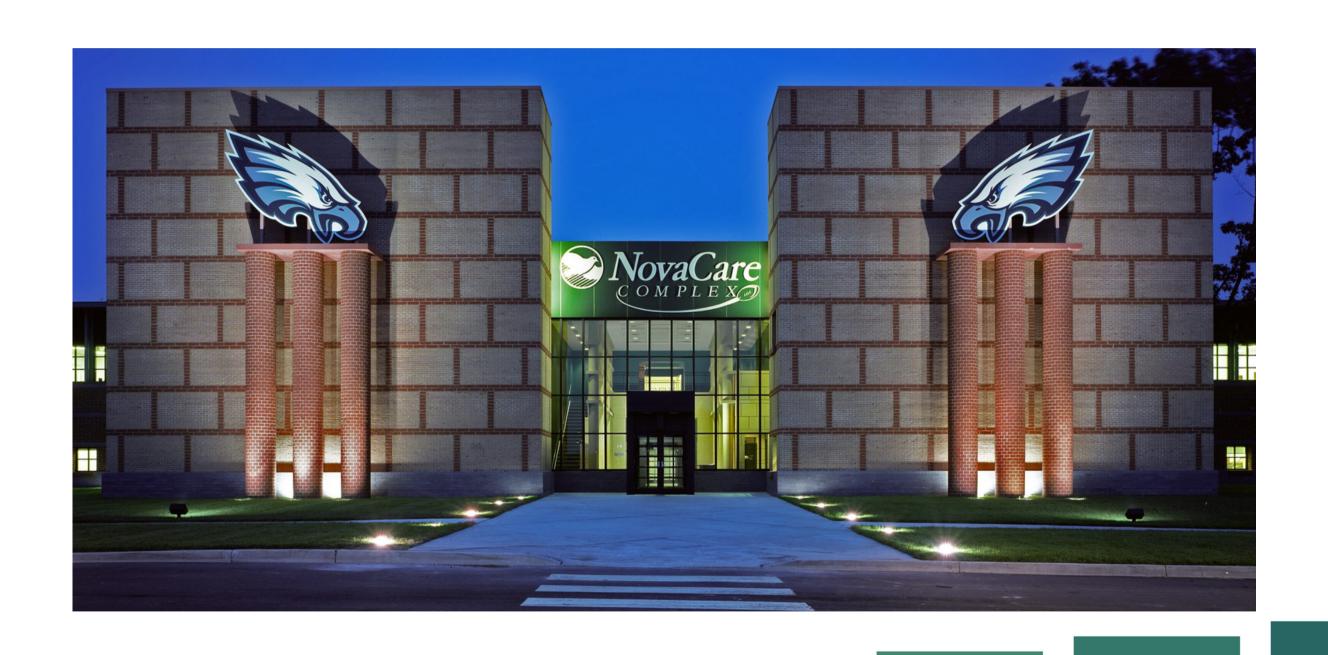

### I WILL DRIVE TO THE NOVACARE COMPLEX AND PARK THE CAR.

### I WILL HEAD TO CHECK-IN LOCATED IN THE NOVACARE LOBBY.