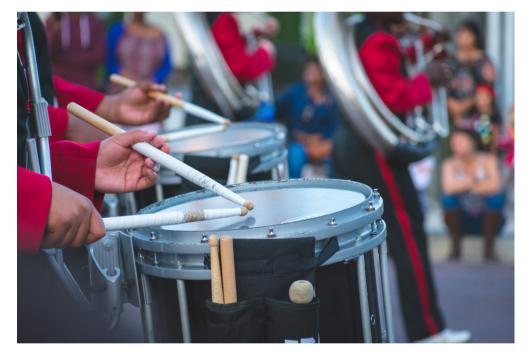

#### THESE ARE THE FOUR PERCUSSION INSTRUMENTS:

#### THE FOUR PERCUSSION INSTRUMENTS ARE THE:

TENOR BASE SNARE CYMBAL