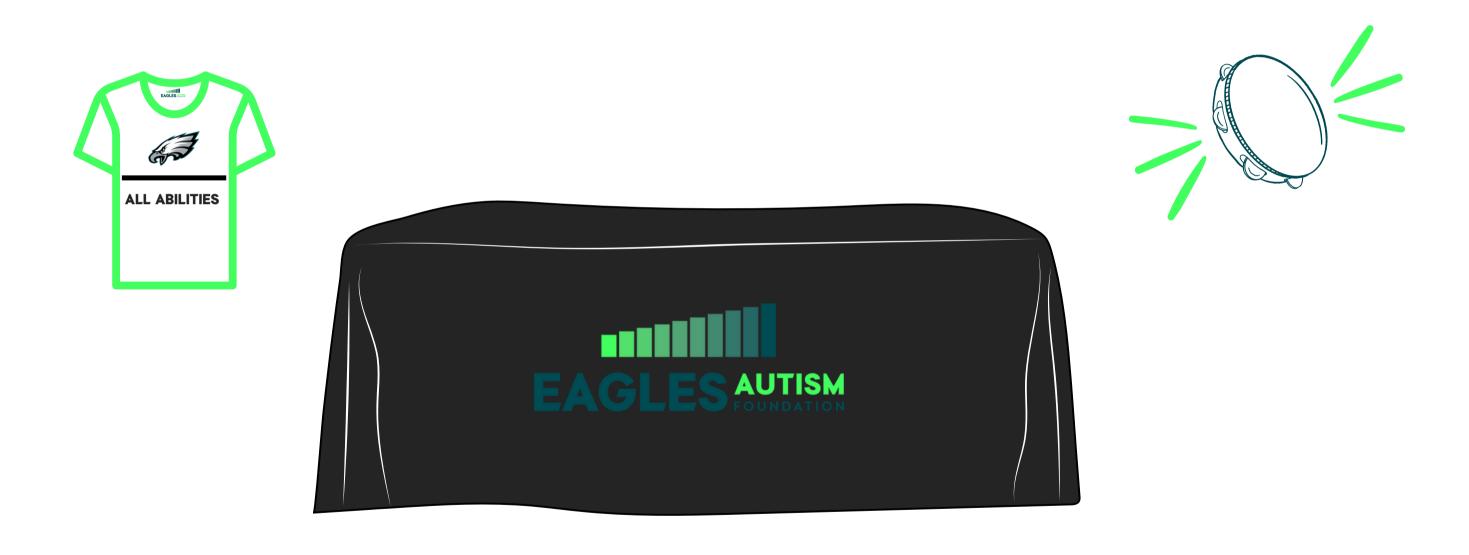

## AT CHECK-IN I WILL RECEIVE AN ALL ABILITIES SHIRT, MY PERSONAL TAMBORINE, AND MY BUS ASSIGNMENT.