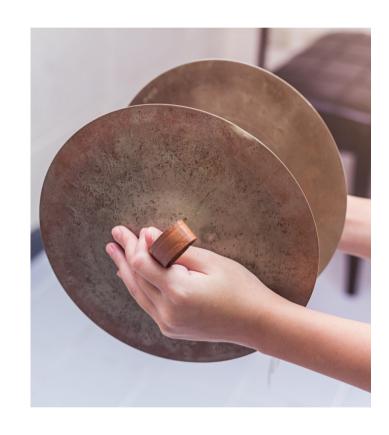

#### THESE ARE THE FOUR PERCUSSION INSTRUMENTS:

#### THE FOUR PERCUSSION INSTRUMENTS ARE THE:

TENOR BASE SNARE CYMBAL