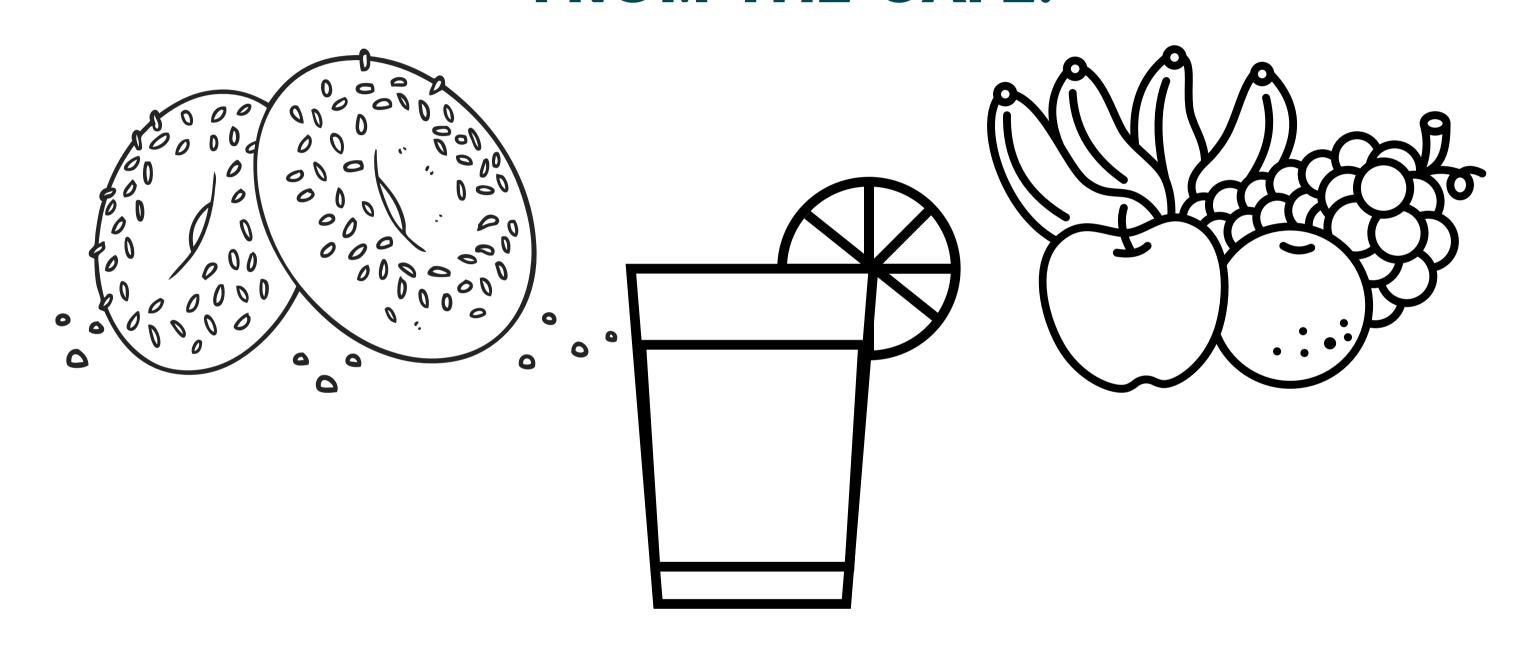

#### EAF TODAY SHOW TAKE OVER ALL ABILITIES DRUMLINE

TODAY, I AM GOING TO THE ROCKEFELLER PLAZA IN NEW YORK TO BE A PART OF THE EAGLES AUTISM FOUNDATION TODAY SHOW TAKEOVER!
THERE WILL BE CAMERAS, PEOPLE WATCHING ME, AND I WILL BE ON TV!



### I WILL WAKE UP REALLY EARLY AND IT WILL STILL BE DARK OUT.



### I WILL DRIVE TO THE NOVACARE COMPLEX AND PARK THE CAR.



#### NEXT, I WILL MEET THE EAGLES AUTISM FOUNDATION STAFF WHO WILL HELP DIRECT ME.



### I WILL HEAD TO CHECK-IN LOCATED IN THE NOVACARE LOBBY.



## AT CHECK-IN I WILL RECEIVE AN ALL ABILITIES SHIRT, MY PERSONAL TAMBORINE, AND MY BUS ASSIGNMENT.



### AFTER I CHECK-IN, I CAN GET A BAGEL, FRUIT, OR DRINKS FROM THE CAFE.



#### AFTER I GET MY FOOD, I WILL PREPARE TO GET ON THE BUS!



# I WILL RIDE THE BUS FROM THE NOVACARE COMPLEX IN PHILADELPHIA TO THE ROCKEFELLER PLAZA IN NEW YORK CITY.



#### WHEN I ARRIVE TO NEW YORK I WILL LISTEN TO DIRECTIONS GIVEN BY THE EAF STAFF MEMBERS.



## SWOOP, EAGLES CHEERLEADERS AND DRUMLINE WILL BE THERE TOO!







#### I WILL PARTICIPATE IN THE ALL ABILITIES DRUMLINE CLINIC PRESENTED BY THE EAGLES AUTISM FOUNDATION!



### I SHOULD LISTEN TO DIRECTIONS FROM THE EAGLES DRUMLINE.



### IF I NEED A BREAK, I CAN ASK AN EAGLES AUTISM FOUNDATION STAFF OR A VOLUNTEER.



### I WILL SIT IN A CIRCLE WITH OTHER PARTICIPANTS AND LEARN WITH MY PERSONAL TAMBOURINE.



#### THESE ARE THE FOUR PERCUSSION INSTRUMENTS:



#### THE FOUR PERCUSSION INSTRUMENTS ARE THE:

TENOR BASE SNAR