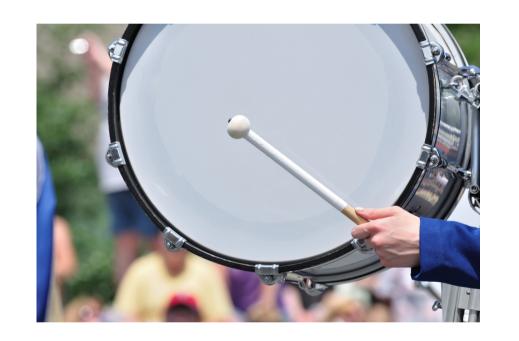

#### THESE ARE THE FOUR PERCUSSION INSTRUMENTS:

#### THE FOUR PERCUSSION INSTRUMENTS ARE THE:

TENOR BASE SNARE CYMBAL