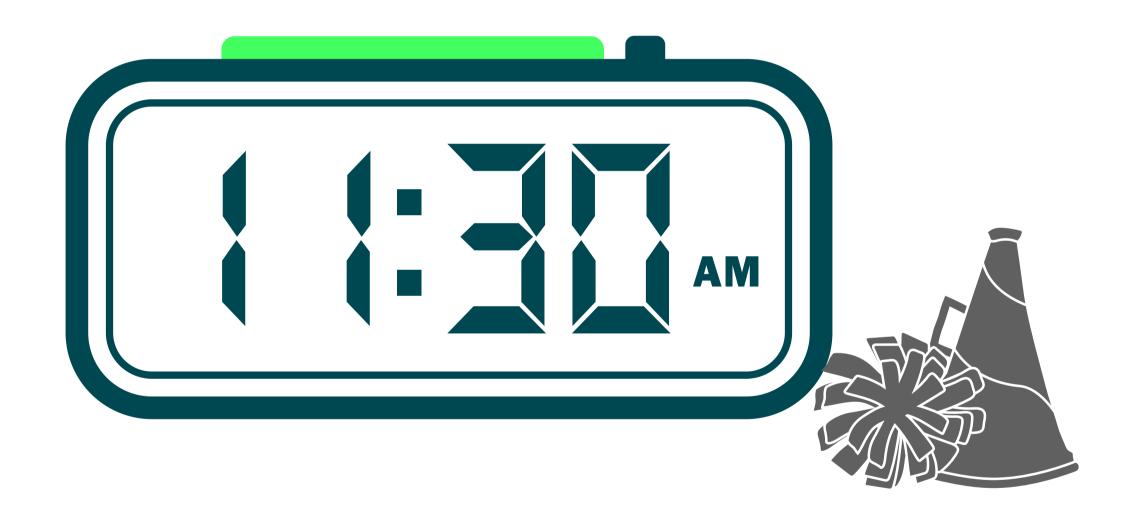

AY, I AM GOING TO THE ALL ABILITIES CHEER CLINIC AT LINCOLN FINANCIAL FIELD.



# DO NOT FORGET TO WEAR MY EAGLES GEAR, I WILL ALSO RECEIVE A CLINIC SHIRT!



#### WHEN I ARRIVE TO THE STADIUM I WILL PARK THE CAR.



#### DOORS OPEN AND CHECK-IN BEGINS AT 9:30 AM.



#### WHEN I GET TO THE LINE, I WILL SHOW MY MOBILE TICKET.



### I CAN SIGN IN AND TAKE PHOTOS WITH CHEERLEADERS IN THE CLUB LEVEL.



# AFTER CHECK IN, I WILL BE DIRECTED TO MY ASSIGNED GROUP.



#### I SHOULD LISTEN TO DIRECTIONS.



# IF I NEED A BREAK, I CAN ASK AN EAGLES AUTISM FOUNDATION STAFF OR A VOLUNTEER.



# I WILL DO A FEW ACTIVITIES TO GET TO KNOW EVERYONE IN MY GROUP.



#### I WILL THEN LEARN MY DANCE ROUTINE.



# I WILL DO MY FINAL PERFORMANCE FOR MY FRIENDS AND FAMILY.



#### CLINIC WILL END AT 11:30 AM.



#### ENJOY AND GO EAGLES!