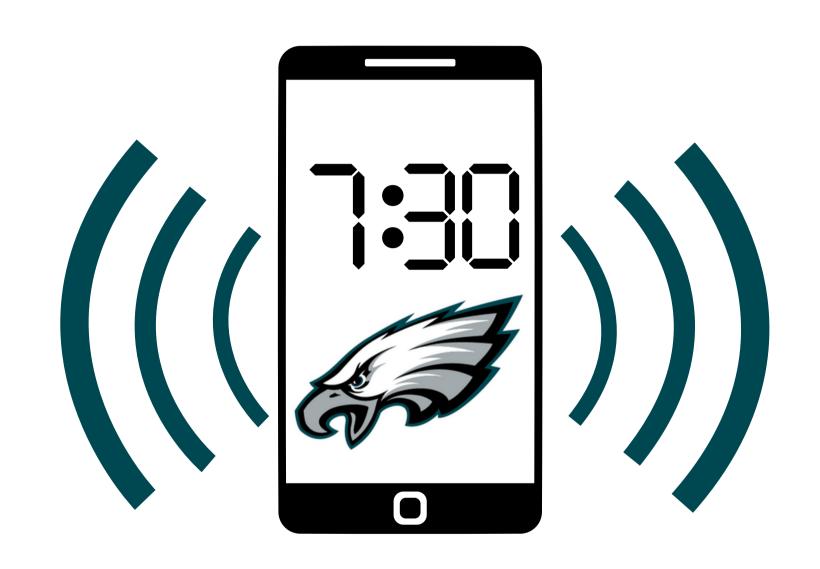

IAL FIELD FOR AN EXERCISE CLINIC LED BY EAGLES CHEERLEADERS.



### DO NOT FORGET TO WEAR MY EAGLES GEAR, I WILL ALSO GET A CLINIC T-SHIRT!



#### WHEN I ARRIVE TO THE STADIUM I WILL PARK THE CAR.



#### DOORS OPEN AT 5:30 PM AND CHECK-IN BEGINS.



### WHEN I GET TO THE LINE, I WILL SHOW MY MOBILE TICKET.



## AFTER I SHOW MY TICKET, I WILL BE DIRECTED TO MY ASSIGNED GROUP.



# I WILL PLAY A GAME TO GET TO KNOW THE PEOPLE AROUND ME.



#### THE EXERCISES WILL BEGIN AT 6:30 PM.



### IF I NEED A BREAK, I CAN ASK AN EAGLES AUTISM FOUNDATION STAFF OR VOLUNTEER.



# I WILL LISTEN TO THE CHEERLEADERS AND FOLLOW THEIR LEAD.



#### EXERCISE INSTRUCTION WILL END AT 7:20 PM.



# WHEN THE CLINIC IS COMPLETE, I CAN TAKE PICTURES WITH THE CHEERLEADERS.



### THE CLINIC WILL END AT 7:30 PM.



### ENJOY AND GO EAGLES!