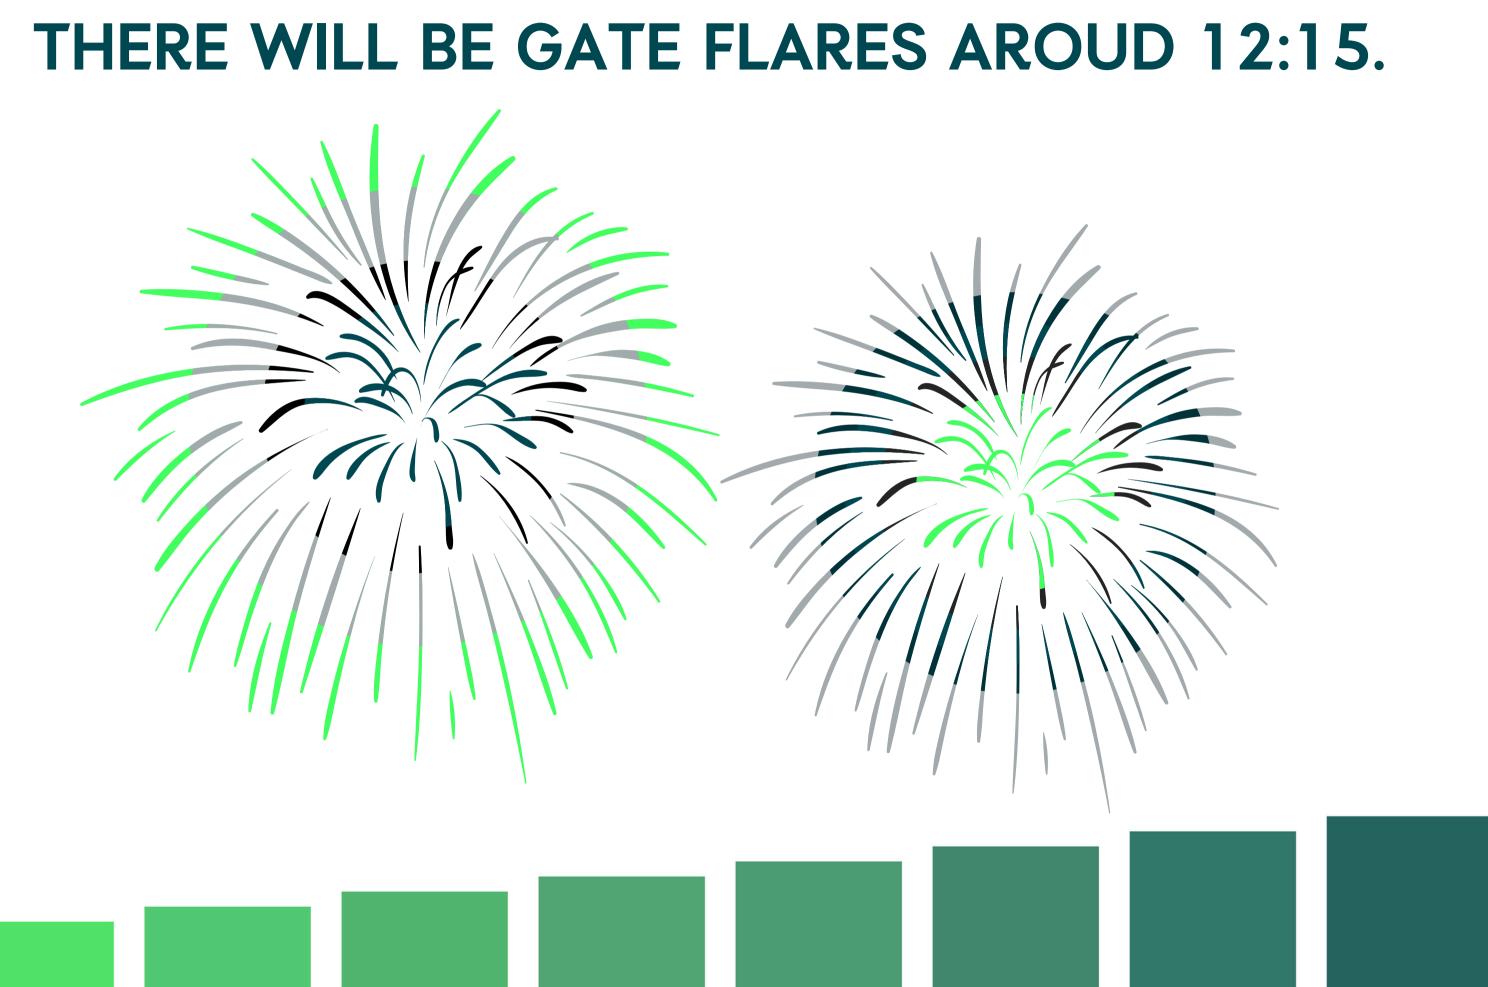

#### THE PEPSI PLAZA GATES OPEN AT 10:00 AM.









#### I WILL THEN WALK THROUGH SECURITY TO KEEP MYSELF AND OTHERS SAFE.





#### THE STADIUM ONLY ALLOWS CLEAR BAGS.



#### WHEN I GET TO THE FRONT OF THE LINE, I WILL SHOW MY MOBILE TICKET.











#### ONCE INSIDE THE STADIUM, I CAN LOOK FOR FUN ACTIVITIES ON THE PLAZA.



#### I CAN BUY "POPCORN FOR THE PEOPLE" INSIDE THE LOBBY AREA.

POPCORN FOR THE people

> EAGLES AUTISM FOUNDATION

Nouryon Wawa







#### IF I NEED A BREAK FROM THE ACTION ON THE PLAZA, I CAN VISIT THE SENSORY ACTIVATION VEHICLE LOCATED ON THE WEST SIDE OF THE PLAZA.







#### THE CLUB SUITE GATES OPEN AT 11:00 AM.







#### THE INNER STADIUM GATES OPEN AT 11:30 AM.











#### I WILL HEAR LOUD MUSIC, HORNS, AND WHISTLES AT THE GAME.



7











#### THERE WILL BE FIREWORKS THROUGHOUT THE GAME.







#### THERE WILL ALSO BE FLASHING STADIUM LIGHTS THROUGHOUT THE GAME.





| 11 | 1111 |      | 1111 |      |   |
|----|------|------|------|------|---|
| 0  | 2-   | 0    | l-   |      |   |
| 11 | ш    | ш    |      |      |   |
|    |      |      |      |      | _ |
|    |      |      |      |      | - |
| 11 |      |      |      |      |   |
| 2  | 0-   | 1    | 0-   |      |   |
| 11 | 1111 | 1111 |      | 1111 |   |







#### I CAN START WALKING TO MY SEATS IN MY SECTION TO WATCH THE GAME.



#### THE NATIONAL ANTHEM WILL HAPPEN AROUND 12:55 PM.







#### THE GAME BEGINS AROUND 1:05 PM.









#### IF I AM HUNGRY OR THIRSTY, I CAN BUY FOOD OR DRINK ON THE MAIN CONCOURSE.









#### IF I NEED A BREAK OR A SENSORY ITE