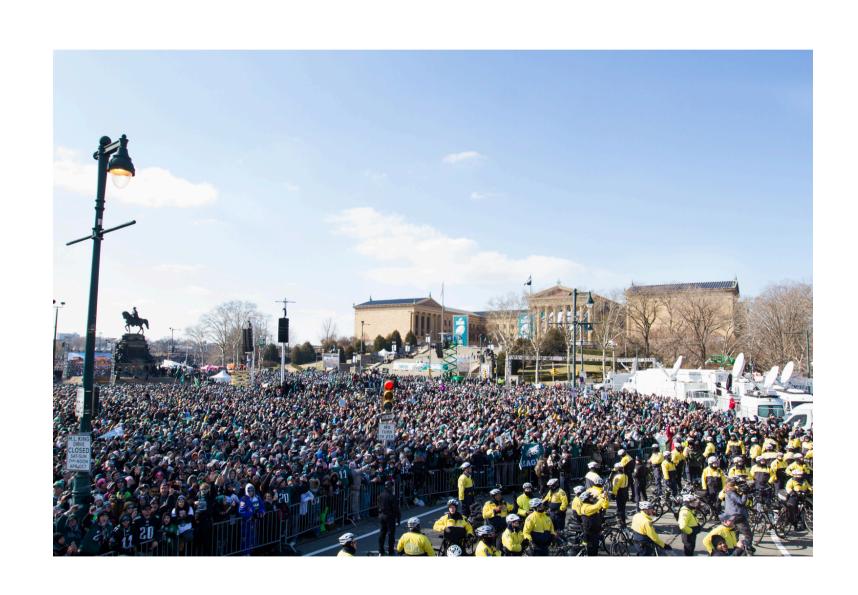

#### BELOW ARE PHOTOS FROM THE 2018 PARADE ALONG THE ROUTE.

# THE PARADE ROUTE RUNS UP BROAD STREET, AROUND CITY HALL, ONTO BENJAMIN FRANKLIN PARKWAY AND ENDS AT THE ART MUSEUM.

# THERE WILL BE AN EXTRMELY LARGE CROWD AROUND THE ART MUSEUM. THE CROWD WILL BE VERY LOUD.