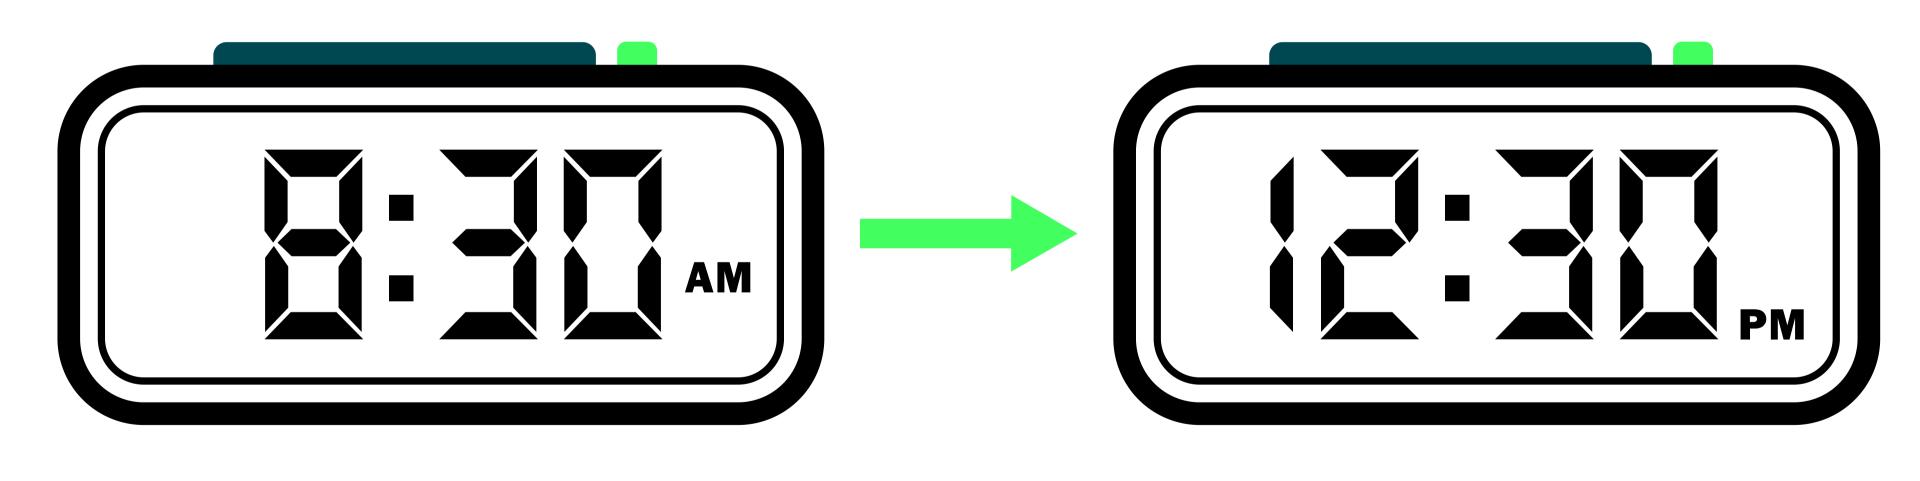

# IF I CHOOSE TO BE A PART OF THE SENSORY FRIENDLY VIEWING EXPERIENCE, THERE WILL BE RESOURCES INCLUDING: THE SENSORY ACTIVATION VEHICLE LOCATED ON CITIZENS BANK WAY AND SENSORY BAGS

PLEASE NOTE THIS AREA IS NOT RESERVED, HOWEVER IS TYPICALLY LESS CROWDED. THE SENSORY VEHICLE IS AVAILBLE FOR USE BEGINNING AT 8:30 AM UNTIL 12:30 PM.