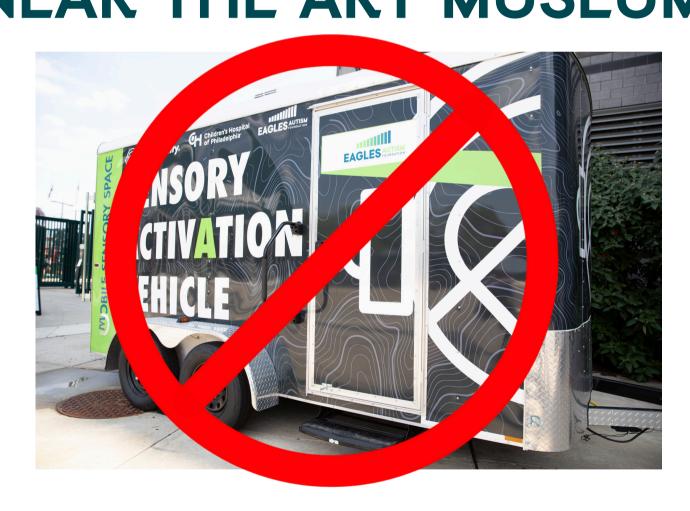

# IF I CHOOSE TO BE A PART OF THE SENSORY FRIENDLY VIEWING EXPERIENCE, THERE WILL BE RESOURCES INCLUDING: THE SENSORY ACTIVATION VEHICLE LOCATED ON CITIZENS BANK WAY AND SENSORY BAGS

PLEASE NOTE THIS AREA IS NOT RESERVED, HOWEVER IS TYPICALLY LESS CROWDED. THE SENSORY VEHICLE IS AVAILBLE FOR USE BEGINNING AT 8:30 AM UNTIL 12:30 PM.