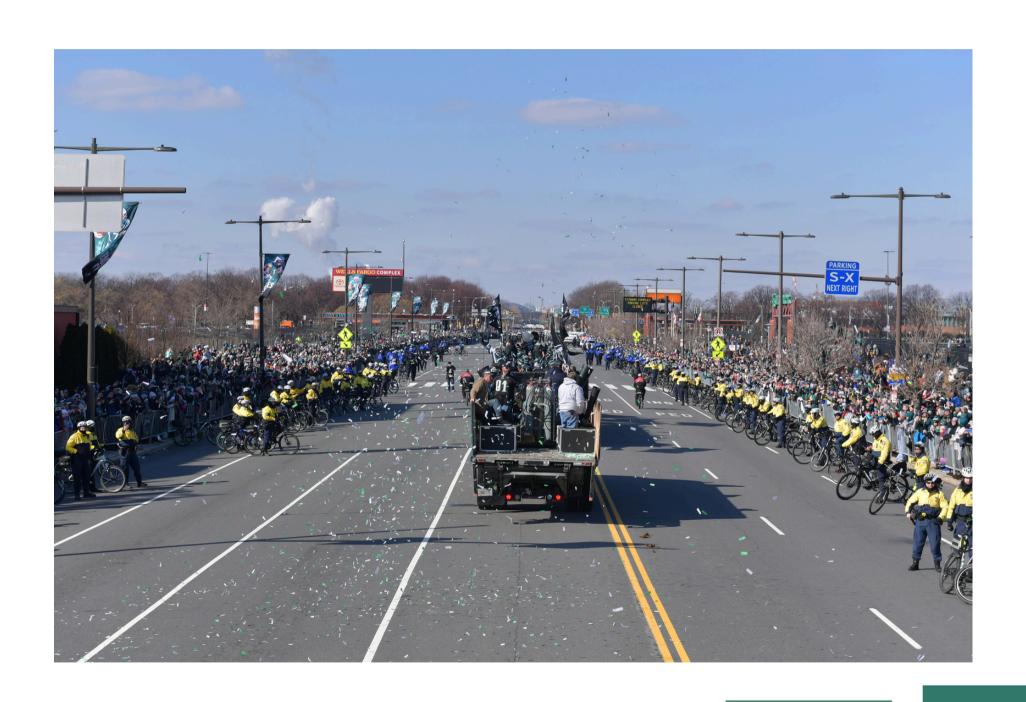

.



### I WILL SEE EAGLES PLAYERS, CHEERLEADERS, SWOOP, STAFF, AND THE SUPER BOWL TROPHY.



#### IT WILL BE VERY CROWDED AND LOUD.



#### BELOW ARE PHOTOS FROM THE 2018 PARADE ALONG THE ROUTE.





# THE RECOMMENDED SENSORY FRIENDLY VIEWING EXPERIENCE IS ALONG PATTISON AVENUE ACROSS FROM LINCOLN FINANCIAL FIELD WAY, AS THERE WILL BE RESOURCES AVAILABLE.



# IF I CHOOSE TO BE A PART OF THE SENSORY FRIENDLY VIEWING EXPERIENCE, THERE WILL BE RESOURCES INCLUDING: THE SENSORY ACTIVATION VEHICLE LOCATED ON CITIZENS BANK WAY AND SENSORY BAGS



PLEASE NOTE THIS AREA IS NOT RESERVED, HOWEVER IS TYPICALLY LESS CROWDED. THE SENSORY VEHICLE IS AVAILBLE FOR USE BEGINNING AT 8:30 AM UNTIL 12:30 PM.



### THROUGHOUT THE ENTIRE PARADE, THERE WILL BE LOUD MUSIC, CONFETTI CANNONS, YELLING, AND MORE.



#### THE PARADE STARTS AT <u>LINCOLN FINANCIAL FIELD WAY</u> OUTSIDE OF LINCOLN FINANCIAL FIELD AT 11:00 AM.



# AFTER THE BUSES PASS THE RECOMMENDED SENSORY VIEWING AREA, I CAN HEAD HOME TO WATCH THE SPEECHES ON TV.



# IF I CHOOSE TO WATCH THE PARADE BEYOND THE RECOMMENDED SENSORY FREINDLY AREA, THERE WILL NOT BE RESOURCES AVAILABLE ANYWHERE ON BROAD STREET OR NEAR THE ART MUSEUM.



#### THE PARADE BUSES WILL ARRIVE AT THE ART MUSEUM AT 1:30 PM.



#### THE CEREMONY BEGINS AT 2:00 PM.



#### EAGLES PLAYERS AND STAFF WILL GIVE SPEECHES. IT WILL BE PROJECTED THROUGH LOUD SPEAKERS.



### DURING THE CEREMONY, THERE WILL BE MUSIC, CONFETTI, FIREWORKS, AND A PLANE FLYOVER.



# THERE WILL BE AN EXTRMELY LARGE CROWD AROUND THE ART MUSEUM. THE CROWD WILL BE VERY LOUD.



#### THE CEREMONY