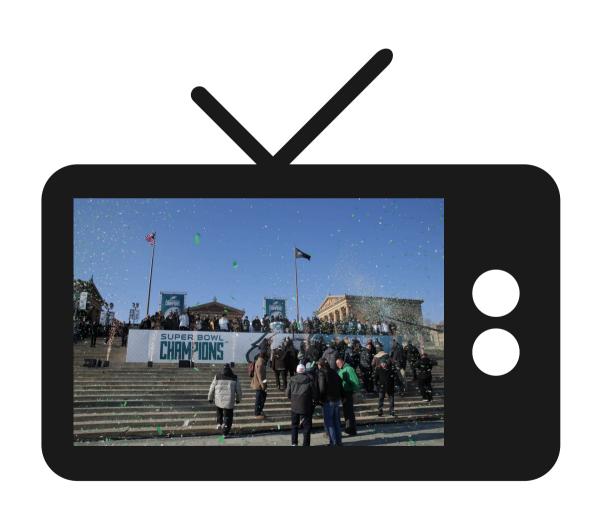

# AFTER THE BUSES PASS THE RECOMMENDED SENSORY VIEWING AREA, I CAN HEAD HOME TO WATCH THE SPEECHES ON TV.