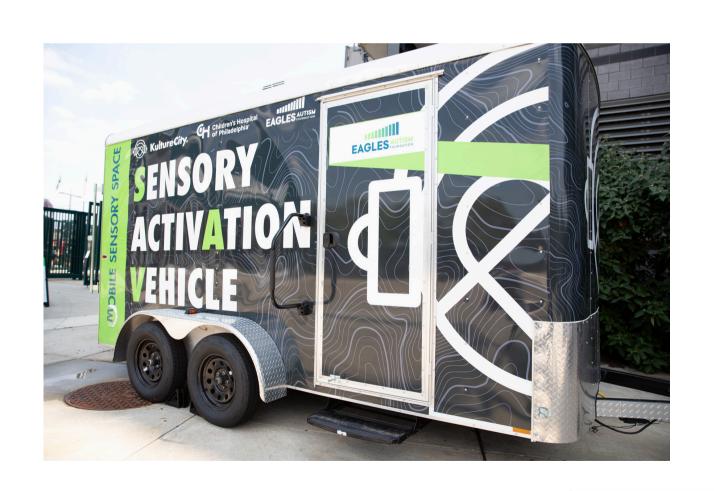

# IF I CHOOSE TO BE A PART OF THE SENSORY FRIENDLY VIEWING EXPERIENCE, THERE WILL BE RESOURCES INCLUDING: THE SENSORY ACTIVATION VEHICLE LOCATED ON CITIZENS BANK WAY AND SENSORY BAGS

PLEASE NOTE THIS AREA IS NOT RESERVED, HOWEVER IS TYPICALLY LESS CROWDED. THE SENSORY VEHICLE IS AVAILBLE FOR USE BEGINNING AT 8:30 AM UNTIL 12:30 PM.