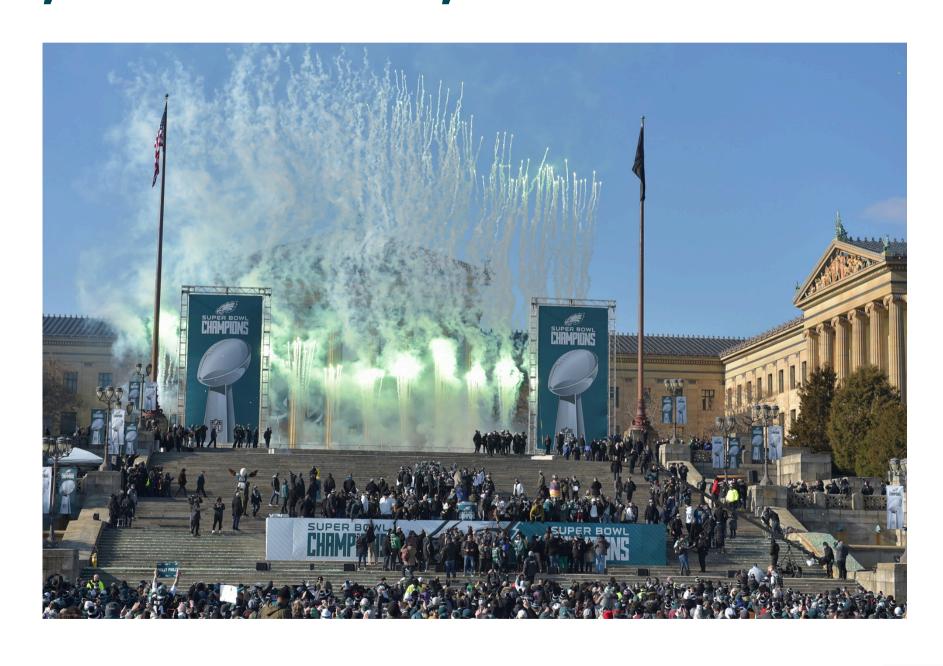

#### THE PARADE BUSES WILL ARRIVE AT THE ART MUSEUM AT 1:30 PM.

#### THE CEREMONY BEGINS AT 2:00 PM.

### DURING THE CEREMONY, THERE WILL BE MUSIC, CONFETTI, FIREWORKS, AND A PLANE FLYOVER.

# THERE WILL BE AN EXTRMELY LARGE CROWD AROUND THE ART MUSEUM. THE CROWD WILL BE VERY LOUD.