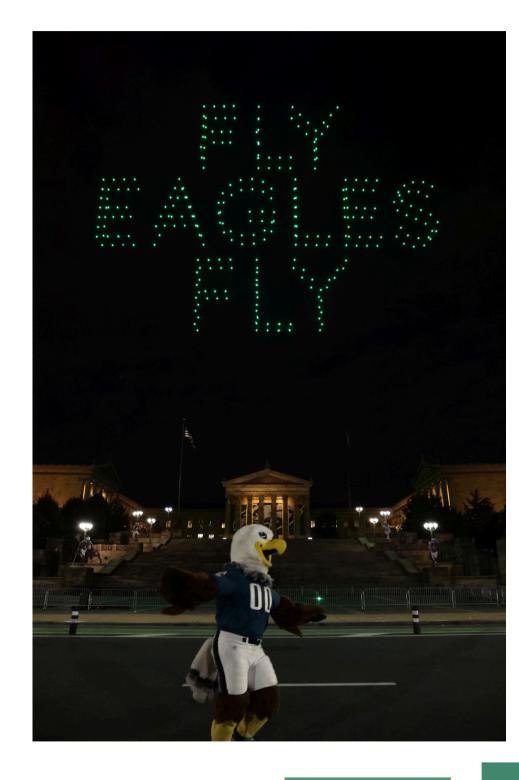

N LOOK FOR FUN ACTIVITIES ON PEPSI PLA.



#### THERE WILL BE A DJ AND FOOD TRUCKS.







#### I MAY SEE EAGLES CHEERLEADERS, LEGENDS, SWOOP AND MORE!









# I CAN VISIT THE YARD SALE WITH ALL PROCEEDS GOING TO EAGLES AUTISM FOUNDATION.

# YARD SALE







# IF I NEED A BREAK I CAN GO TO THE SENSORY ACTIVATION VEHICLE LOCATED ON THE WEST SIDE OF THE PLAZA.







### INNER GATES WILL OPEN AT 7:15 PM AND I CAN GO TO MY SEAT.









### SEATS ARE GENERAL ADMISSION, SO THEY ARE FIRST COME, FIRST SERVE.









# IF I PURCHASED THE PRE-GAME FIELD AND LOCKER ROOM PASS, I WILL BE ABLE TO GO ON THE FIELD AND TAKE A TOUR OF THE EAGLES LOCKER ROOM.









# I WILL WATCH THE EAGLES GAME ON THE TELEVISION, KICKOFF WILL BE AROUND 8:15 PM.







#### AT HALFTIME THERE WILL BE A DRONE SHOW.



# IF I NEED A BREAK I CAN GO TO THE SENSORY ROOMS IN LOWER SUITES 18,19, OR 20 ON THE EAST LOWER SUITE LEVEL ACCESSED THROUGH ELEVATORS OR ESCALATOR.







#### IF I HAVE ANY QUESTIONS, I CAN ASK A STAFF MEMBER.







#### WHEN THE GAME ENDS, I WILL GO HOME.