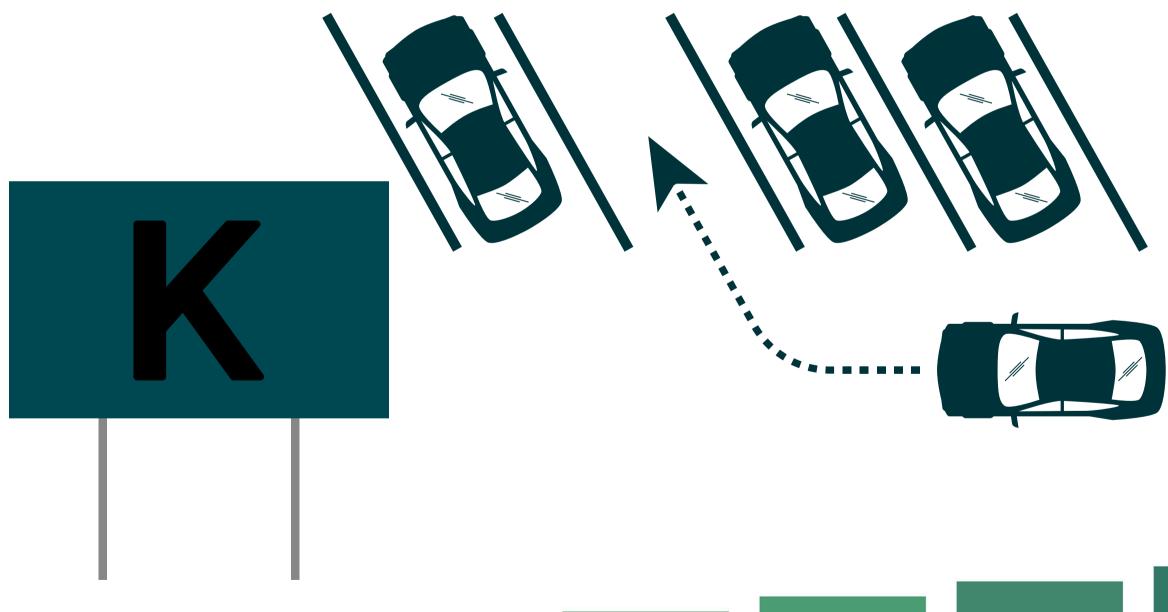

# IF I HAVE A PRE-PAID PARKING PASS, I WILL PARK IN K LOT ONCE IT OPENS AT 5:00 PM.