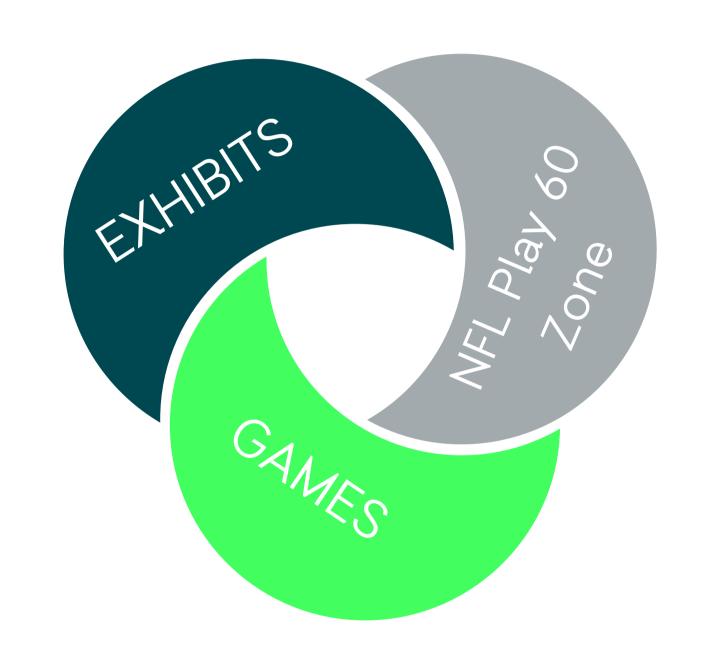

# THERE WILL BE 3 SETS OF ACTIVITIES THERE EVERYDAY IT IS OPEN.

### **GAME EXAMPLES**

### NFL PLAY 60 EXAMPLES

### **EXHIBIT EXAMPLES**