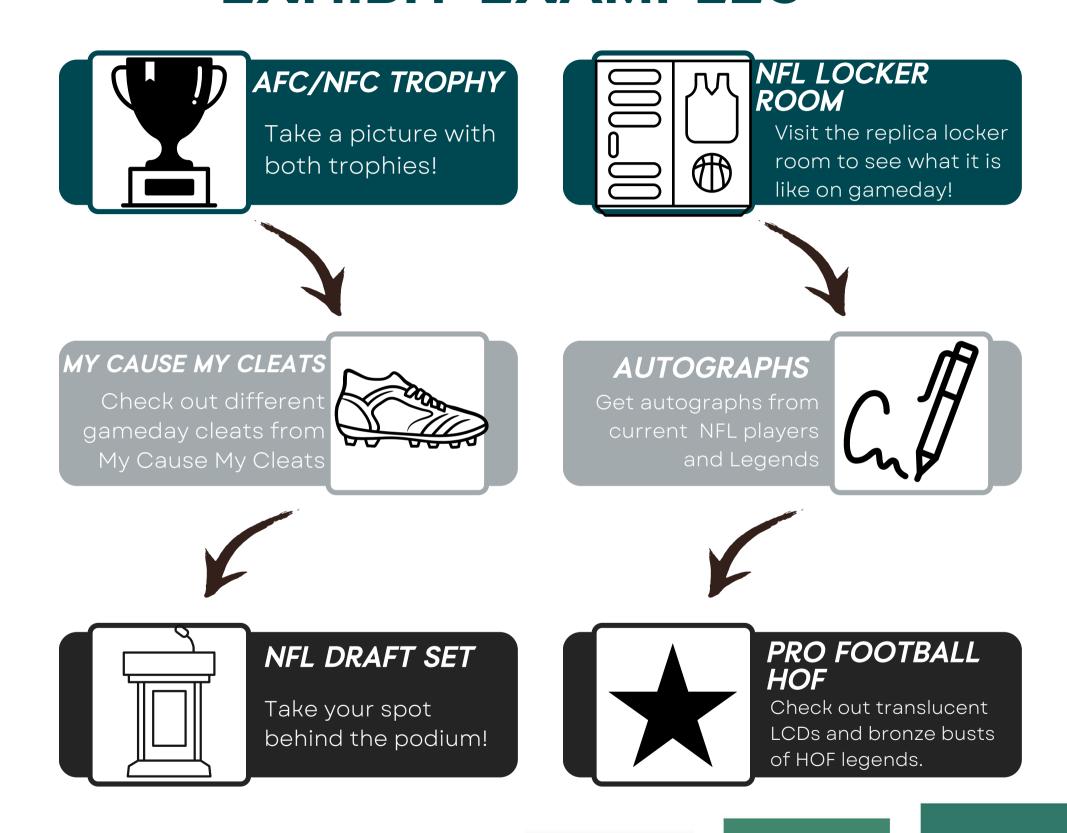

### **GAME EXAMPLES**

#### **QB SCRAMBLE**

Take the snap and run through obstacles to pass through a large target

#### FIELD GOAL KICKS

Test your skills through NFL uprights!

#### PICKLE BALL

Visit the courts for a friendly competition and try out a licensed NFL team paddle!

#### 40 YARD DASH

Race and run along a 40 yard LED Wall

#### **OBSTACLES**

Navigate the obstacle course and train like a player

### BENCH PRESS &

Show your muscles by bench pressing weights and completing a vertical jump

### **EXHIBIT EXAMPLES**