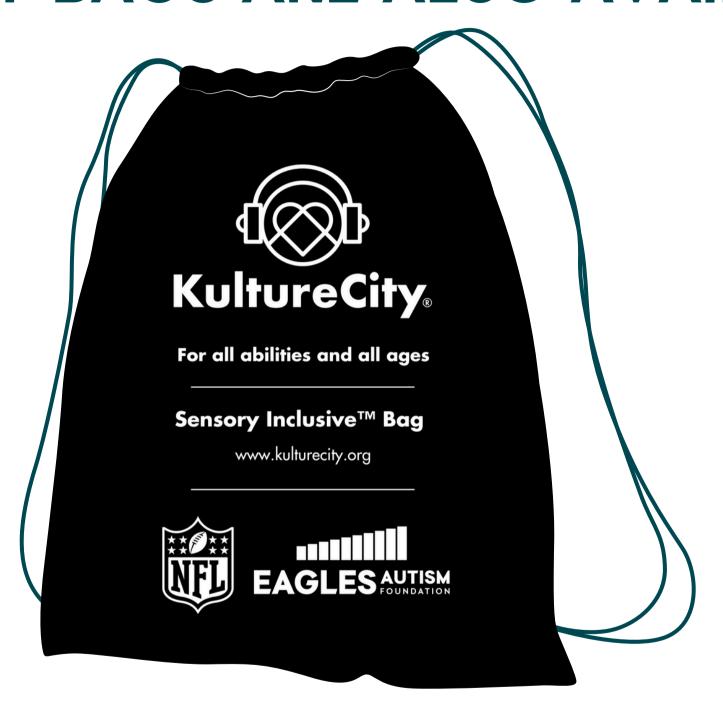

### SENSORY BAGS ARE ALSO AVAILABLE.

ON THURSDAY, 2/6 FROM 1:00 PM-3:00 PM, THERE WILL BE SENSORY HOURS. THIS IS OPEN FOR ALL WITH A FEW CHANGES TO THE SPACE.

CHANGES INCLUDE DIM OVERHEAD LIGHTING, MINIMAL FLASHING OR STROBE LIGHTS, AND SOFTER MUSIC LEVELS.