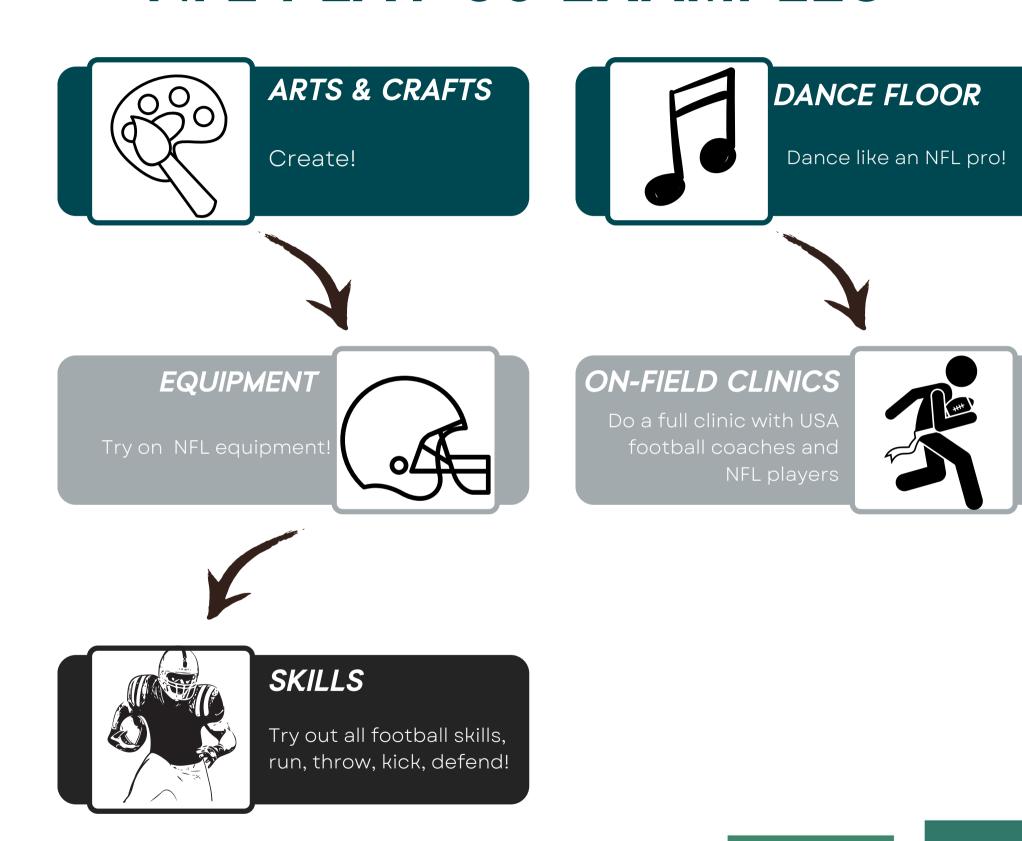

AKING PLACE AT THE ERNEST N. MORIAL CONVENTION CENTER.



# THE ROOM WILL BE A LARGE OPEN SPACE WITH DIFFERENT ACTIVITIES.



### I CAN PURCHASE FOOD AT THE CONVENTION CENTER.







# THERE WILL BE 3 SETS OF ACTIVITIES THERE EVERYDAY IT IS OPEN.



### **GAME EXAMPLES**



#### **QB SCRAMBLE**

Take the snap and run through obstacles to pass through a large target



#### FIELD GOAL KICKS

Test your skills through NFL uprights!



#### PICKLE BALL

Visit the courts for a friendly competition and try out a licensed NFL team paddle!



#### 40 YARD DASH

Race and run along a 40 yard LED Wall





#### **OBSTACLES**

Navigate the obstacle course and train like a player



### BENCH PRESS &

Show your muscles by bench pressing weights and completing a vertical jump

### NFL PLAY 60 EXAMPLES



### **EXHIBIT EXAMPLES**



# IF I NEED A BREAK, I CAN VISIT THE RESOURCES PROVIDED FROM KULTURE CITY AND EAGLES AUTISM FOUNDATION.



# THEY WILL HAVE A SENSORY ACTIVATION VEHICLE LOCATED TO THE RIGHT OF THE MAIN ENTRANCE AFTER TICKETS ARE SCANNED. THIS IS AT F2 ON THE MAP.



### SENSORY BAGS ARE ALSO AVAILABLE.



ON THURSDAY, 2/6 FROM 1:00 PM-3:00 PM, THERE WILL BE SENSORY HOURS. THIS IS OPEN FOR ALL WITH A FEW CHANGES TO THE SPACE.



CHANGES INCLUDE DIM OVERHEAD LIGHTING, MINIMAL FLASHING OR STROBE LIGHTS, AND SOFTER MUSIC LEVELS.



# EAGLES AUTISM FOUNDATION WILL ALSO HOST 2 SESSIONS OF ALL ABILITIES CHEER AND FOOTBALL CLINICS.





# THE SESSIONS OF FOOTBALL WILL BEGIN AROUND 1:30 PM & 2:20 PM.



### FOOTBALL WILL BE 20 MINUTES LONG WITH THE FOLLOWING STATIONS:



Start at the