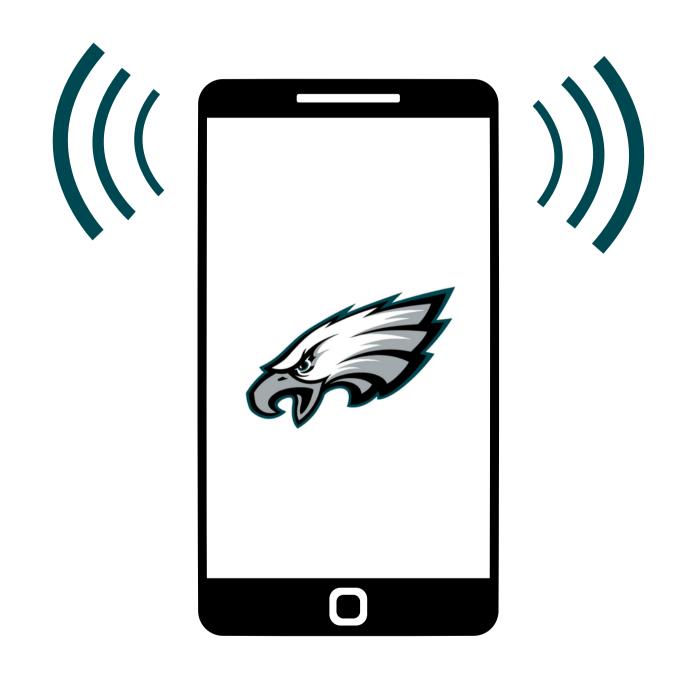

## WHEN I OPEN THE EAGLES APP ON MY PHONE AS THE TEAM IS WALKING OUT OF THE TUNNEL, IT WILL START FLASHING.