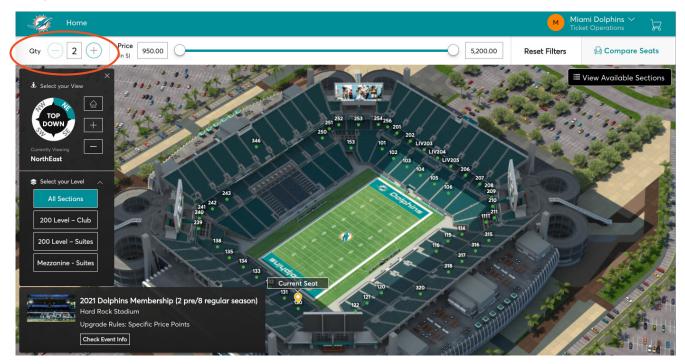

# Step 5:

You must indicate the quantity of seats you are looking to select. Please use the plus and minus button to increase the number of seats you would like to select. This button is located at the top left above the navigator.