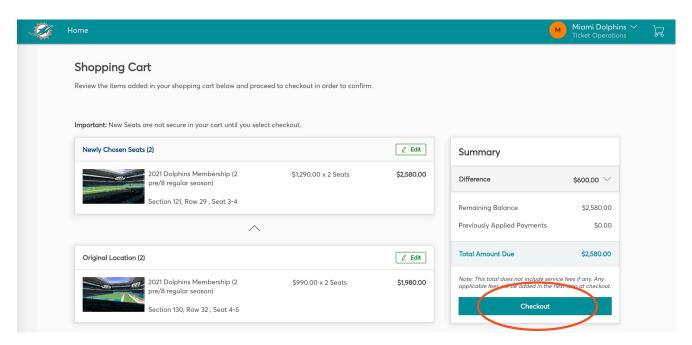

# Step 8:

In the cart, review the new seat information pertaining to your seat selection including section, row, seat, price and the total for your location. After review select checkout, once you select checkout you will not be able to go back to the virtual venue.