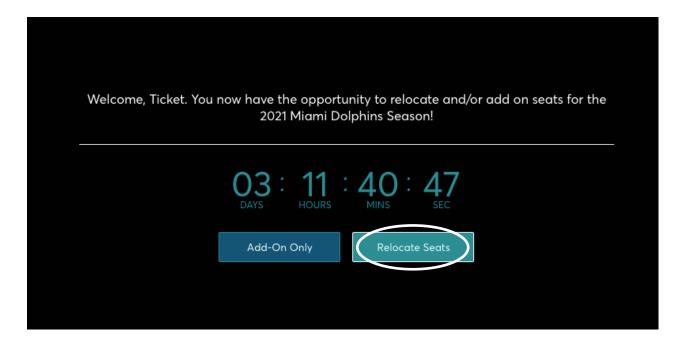

# Step 1:

At your assigned date and time, click the relocation link your email **(am.ticketmaster.com/dolphins)** and log in using your email address and password. If you have forgotten your password, click forgot password and you will receive a new password to your email.

# Step 2:

Upon log in, please select relocate now if you are looking to relocate only or relocate and add on seats.