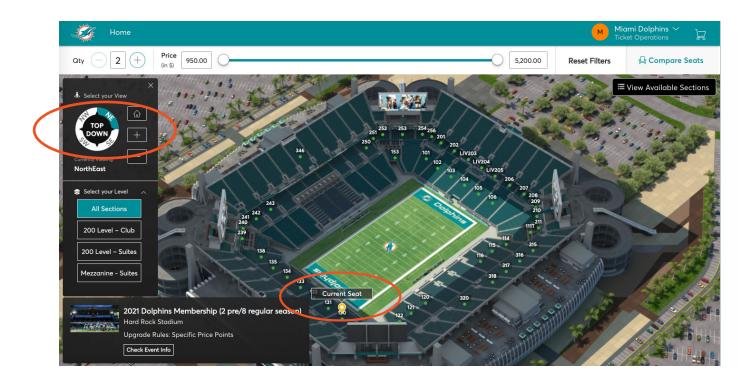

# Step 4:

You will now be taken to the virtual venue where you will see an aerial view of the stadium. To navigate different aerial views of the stadium, use the navigator tab on the left of your screen.

Seating sections with availability will have a green dot indicating availability. Select one of these sections and you will see available rows and seats in green.