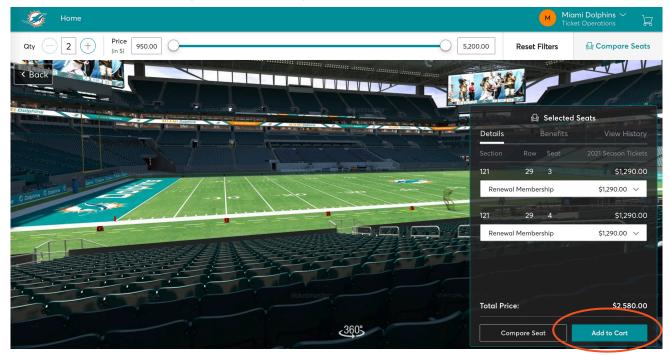

# Step 6:

Select the seats in green you would like to add on, click add to cart. Seats will now be moved to your cart located in the checkout tab at the top right. You will have 5 minutes on each screen, please be aware seats are not secure in your account until you select checkout.

# Step 8:

In the cart, review the new seat information pertaining to your seat selection including section, row, seat, price and the total for your location. After review select checkout, once you select checkout you will not be able to go back to the virtual venue.