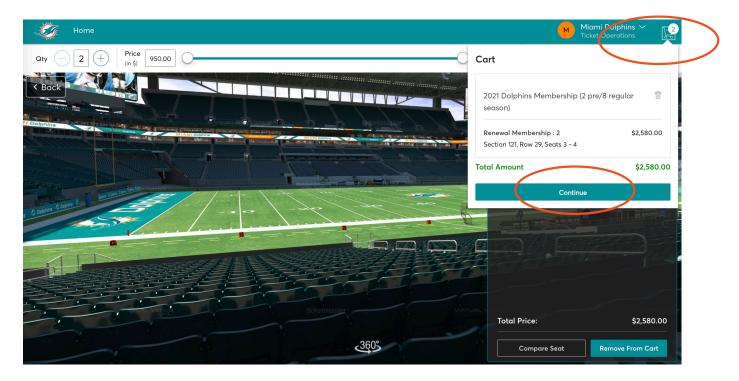

# Step 6:

Select the seats in green you would like to add on, click add to cart. Seats will now be moved to your cart located in the checkout tab at the top right. You will have 5 minutes on each screen, please be aware seats are not secure in your account until you select checkout.

# Step 7:

To proceed to checkout, please view your cart and click continue.

# Step 8:

In the cart, review the new seat information pertaining to your seat selection including section, row, seat, price and the total for your location. After review select checkout, once you select checkout you will not be able to go back to the virtual venue.