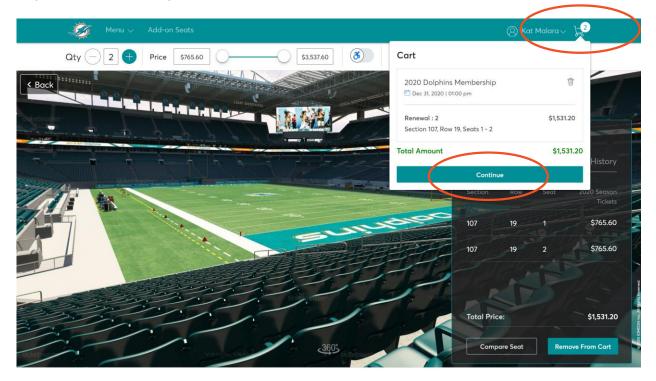

## Step 8:

To proceed to checkout, please view your cart and click continue.

#### Step 9:

In the cart, review the new seat information pertaining to your seat selection including section, row, seat, price and the total for your location. After review select checkout, once you select checkout you will not be able to go back to the virtual venue.

| 🎉 Menu ∨ Add-on Seats                                                     |                                        |            | 8                                                                         | Kat Malara 🗸 🛛 🖵 |
|---------------------------------------------------------------------------|----------------------------------------|------------|---------------------------------------------------------------------------|------------------|
| Shopping Cart<br>Review the items added in your shopping cart below and p | roceed to checkout in order to confirm | them.      |                                                                           |                  |
| Important: New Seats are not secure in your cart until you s              | select checkout.                       |            |                                                                           |                  |
| New Seats (1)                                                             |                                        | ∠ Edit     | Summary                                                                   |                  |
| 2020 Dolphins Membership<br>Thu, Dec 31, 2020 @ 01:00 pm                  | \$765.60 x 2 Seats                     | \$1,531.20 | Cost Difference                                                           | \$0.00 🗸         |
| Section 107, Row 19 , Seat 1-2                                            |                                        |            | Cost of Seats                                                             | \$1,531.20       |
| /                                                                         | <b>`</b>                               |            | Total Amount Due                                                          | \$1,531.20       |
| Current Seats (1)                                                         |                                        | 2 Edit     | Note: This total does not include :<br>applicable fees will be added in a |                  |
| 2020 Dolphins Membership<br>Thu, Dec 31, 2020 @ 01:00 pm                  | \$765.60 x 2 Seats                     | \$1,531.20 | Checkou                                                                   | ıt               |
| Section 110, Row 19 , Seat 20-21                                          |                                        |            |                                                                           |                  |