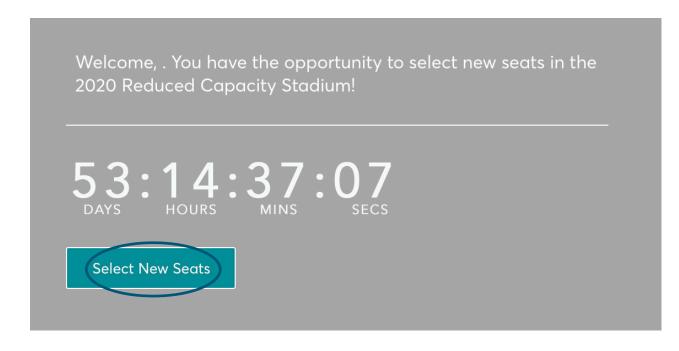

## Step 1:

At your assigned date and time, click the relocation link your email (**www.dolphins.com/am**) and log in using your email address and password. If you have forgotten your password, click forgot password and you will receive a new password to your email.

| Contact Us Secure Ticketing Tutorial |                                   |  |
|--------------------------------------|-----------------------------------|--|
|                                      |                                   |  |
| and the second                       | My Hard Rock ×<br>Stadium Account |  |
| PLACE YOUR DEPOS                     | Log In<br>Email Address *         |  |
| 2020 FOOTBALL SE                     |                                   |  |
| Join our Family!                     | Password *                        |  |
|                                      | Remember Me Forgot Password?      |  |
|                                      | LOGIN                             |  |
|                                      | Don't have an Account? Click Here |  |

## Step 2:

Upon log in, click "select new seats" to relocate for the 2020 season.