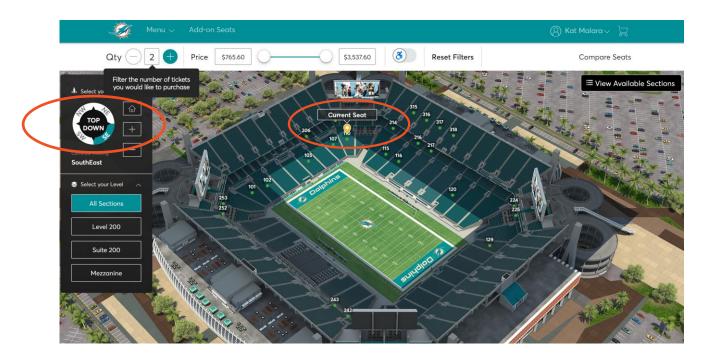

#### Step 4:

You will now be taken to the virtual venue. A pop-up window will appear with updates regarding our socially distanced seating changes. Please note that all seats are in blocks. You must select the entire block of seats (i.e., if a location has four seats available, you must select all four seats).

## **Seat Rules**

Select your seat quantity to see seat blocks matching your requirements. You'll need to buy the entire block, but you can buy multiple blocks per transaction.

# Introducing Social Distancing Seats

Several of our seats have been marked with the color and labeled as "social distancing seats" to indicate that they're unavailable. We've updated our seat map to help you shop confidently.

# Step 5:

In the virtual venue you can use the navigator tab on the left of your screen to navigate different aerial views of the stadium. Seating sections with availability will have a green dot. Select one of these sections to see available rows and seats in green.