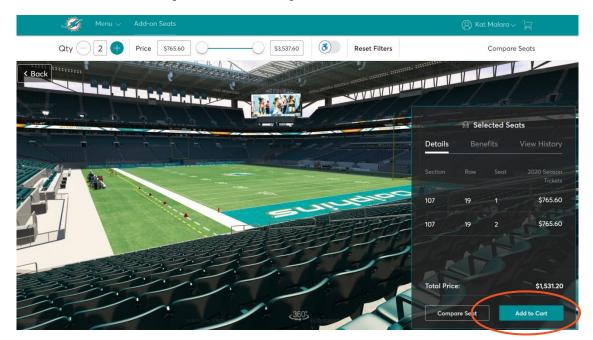

## Step 7:

Select the seats in green you would like to add on, click add to cart. Seats will now be moved to your cart located in the checkout tab at the top right. You will have 5 minutes on each screen, please be aware seats are not secure in your account until you select checkout.

## Step 8:

To proceed to checkout, please view your cart and click continue.

#### Step 9:

In the cart, review the new seat information pertaining to your seat selection including section, row, seat, price and the total for your location. After review select checkout, once you select checkout you will not be able to go back to the virtual venue.