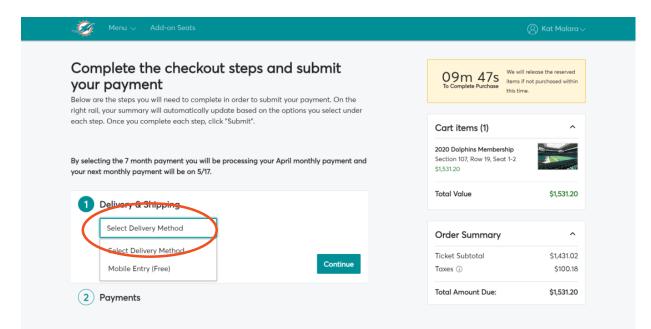

## Step 10:

Please select delivery method of mobile entry and click continue. To complete the relocation process select the payment option. You can either pay in full or the monthly dues payment plan.

Enter your credit card information, check the box to accept the terms and conditions. Submit order for your September payment and you are done.

| - Menu 🗸 Add-on Seats                                                                                                                                                             | (At Mala                                                                |
|-----------------------------------------------------------------------------------------------------------------------------------------------------------------------------------|-------------------------------------------------------------------------|
| Complete the checkout steps and submit                                                                                                                                            | 09m 22s                                                                 |
| your payment                                                                                                                                                                      | To Complete Purchase this time.                                         |
| Below are the steps you will need to complete in order to submit your payment. On the<br>right rail, your summary will automatically update based on the options you select under |                                                                         |
| each step. Once you complete each step, click "Submit".                                                                                                                           | Cart items (1)                                                          |
| By selecting the 7 month payment you will be processing your April monthly payment and<br>your next monthly payment will be on 5/17.                                              | 2020 Dolphins Membership<br>Section 107, Row 19, Seat 1-2<br>\$1,531.20 |
| Oelivery & Shipping *                                                                                                                                                             | Total Value \$1,531.2                                                   |
| 2 Payments                                                                                                                                                                        | Order Summary                                                           |
| Payment Option                                                                                                                                                                    | Ticket Subtotal \$1,431.                                                |
| Select Payment Option                                                                                                                                                             | Delivery \$0.0                                                          |
| Select Payment Option                                                                                                                                                             | Taxes (i) \$100.                                                        |
| Pay In Full                                                                                                                                                                       | Total Amount Due: \$1,531.                                              |
| Pay in Full tions                                                                                                                                                                 | Payment Due Today \$1,531.2                                             |
| 2020 7 Month Payment Plan<br>Submit Order                                                                                                                                         |                                                                         |