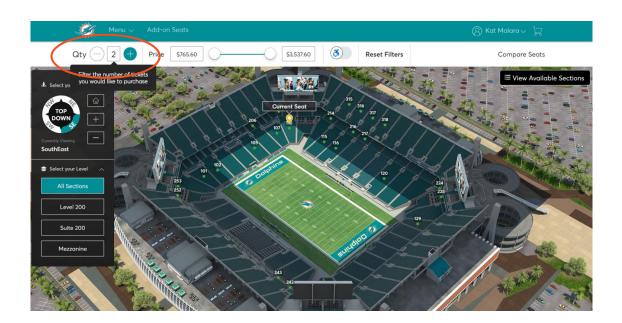

# Step 5:

In the virtual venue you can use the navigator tab on the left of your screen to navigate different aerial views of the stadium. Seating sections with availability will have a green dot. Select one of these sections to see available rows and seats in green.

## Step 6:

You will not able able to drop any seats (i.e., if you currently have four seats, you will not be able to only select three seats), but you will be able to add on one seat to select a whole block (i.e., if you have three seats but found a block of four, you will be able to add on the additional seat to select that block).

## Step 7:

Select the seats in green you would like to add on, click add to cart. Seats will now be moved to your cart located in the checkout tab at the top right. You will have 5 minutes on each screen, please be aware seats are not secure in your account until you select checkout.