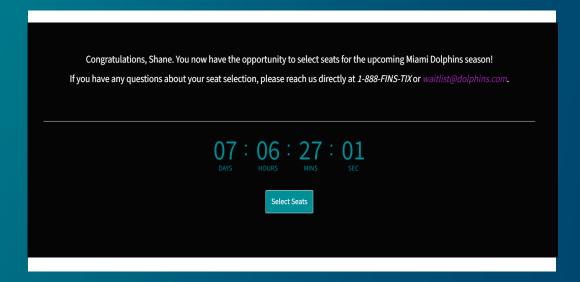

### STEP 2: ENTER SEAT SELECTION PORTAL

Upon login, you should see the below notice. If you would like to select your additional membership seats for the upcoming season, please select the "Select Seats" button.