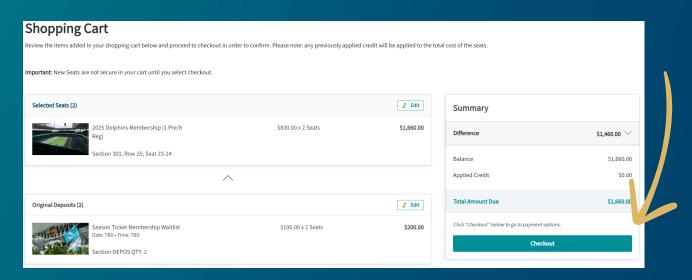

### STEP 7: REVIEW SEAT SELECTION

In your cart, please review your newly selected location(s), including section, row, seats, and price. After reviewing, select "Checkout."