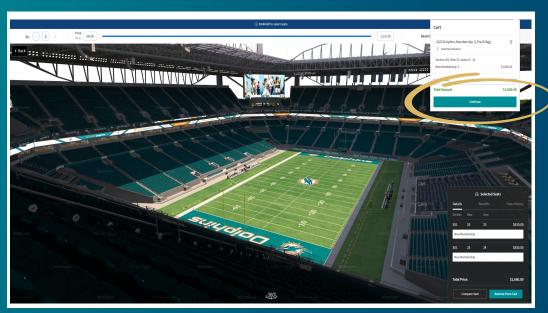

### STEP 4: ENTER VIRTUAL VENUE

You will now be taken to the virtual venue to see an aerial view of the stadium. To navigate different views of the stadium, use the navigator tab on the left of your screen. Seating sections with availability will appear on the map with a green dot. Select one of these sections to see available seats. Please note the photo below does not accurately represent current seat availability.

### **STEP 5: SELECT YOUR SEATS**

Select your new seat location and click "Add to Cart." As a reminder, you can either purchase the same number of seats as deposits placed or add up to 2 additional seats. Please note that you cannot leave a single seat.

## STEP 6: PROCEED TO CHECKOUT

View your cart and click "Continue."