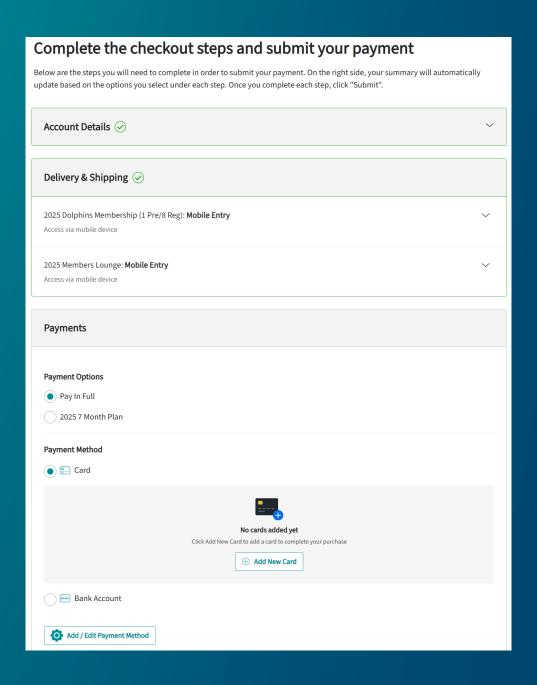

# STEP 9: CONFIRM ORDER DETAILS

Please confirm your address and verify you have an active credit card on file. To complete the selection process, select your preferred payment option.

### STEP 10: COMPLETE PURCHASE

Enter your credit card information and check the box to accept terms and conditions. Submit the order to complete your purchase.