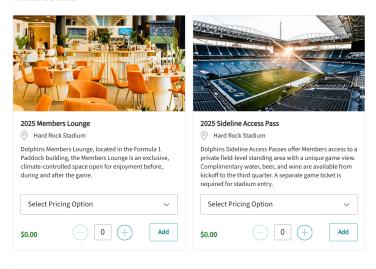

# STEP 8: Membership Add-ons

Select additional member add-ons by dropping down the "Select Pricing Option", increasing the desired amount of passes, then selecting "Add". Or if you would like to move foward with just your selected seats, select "Skip & Continue"

### 2025 Membership Add-Ons

Members Lounge and Sideline Access Passes are not a ticket for entry into the stadium. A separate game ticket providing entry is required to be able to access these products.

 $\underline{\textbf{Members Lounge:}}\ please\ visit\ https://app.miamidolphins.com/members-lounges/\ for\ more\ information.$ 