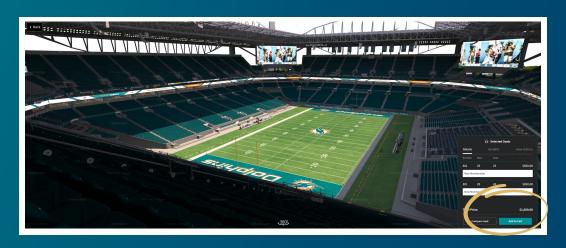

### **STEP 5: SELECT YOUR SEATS**

Select your new seat location and click "Add to Cart." As a reminder, you can either purchase the same number of seats as deposits placed or add up to 2 additional seats. Please note that you cannot leave a single seat.

## STEP 6: PROCEED TO CHECKOUT

View your cart and click "Continue."