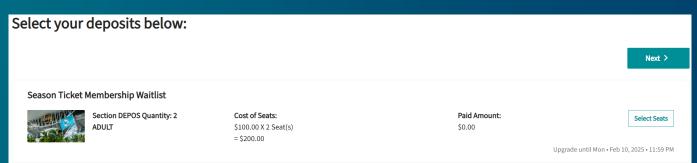

### STEP 3: SEAT SELECTION PROCESS

Select the deposits to convert into membership seats by clicking "Select Seats," then click "Next."