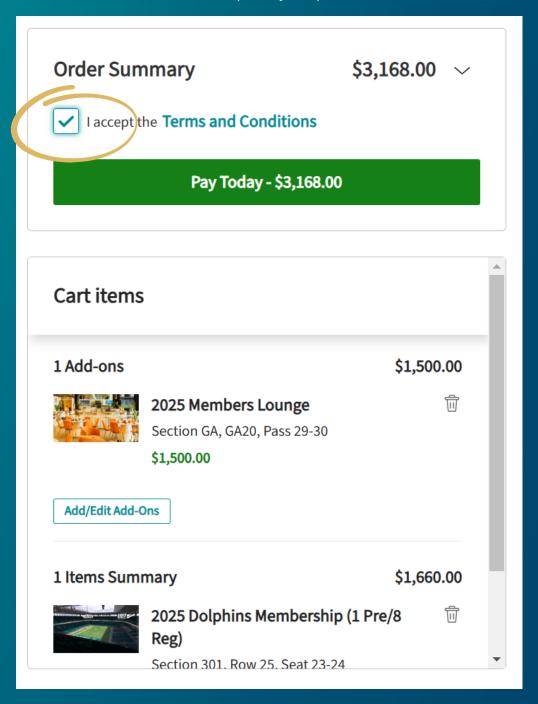

### STEP 10: COMPLETE PURCHASE

Enter your credit card information and check the box to accept terms and conditions. Submit the order to complete your purchase.