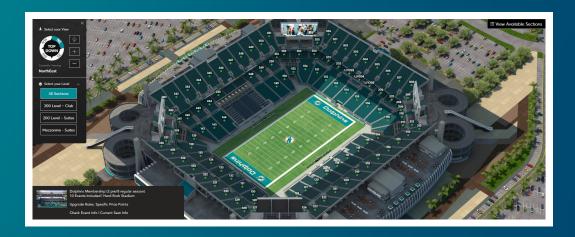

### STEP 4: ENTER VIRTUAL VENUE

You will now be taken to the virtual venue to see an aerial view of the stadium. To navigate different views of the stadium, use the navigator tab on the left of your screen. Seating sections with availability will appear on the map with a green dot. Select one of these sections to see available seats. Please note the photo below does not accurately represent current seat availability.

### **STEP 5: SELECT YOUR SEATS**

Select your new seat location and click "Add to Cart." As a reminder, you can either purchase the same number of seats as deposits placed or add up to 2 additional seats. Please note that you cannot leave a single seat.