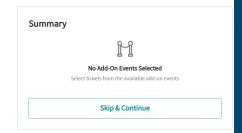

# STEP 8: Membership Add-ons

Select additional member add-ons by dropping down the "Select Pricing Option", increasing the desired amount of passes, then selecting "Add". Or if you would like to move foward with just your selected seats, select "Skip & Continue"