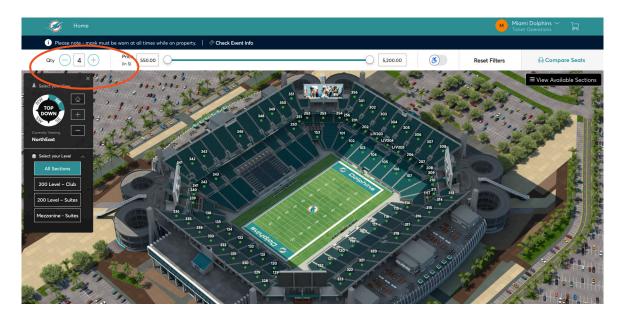

# Step 4:

You must indicate the quantity of seats you are looking to select. Please use the plus and minus button to increase or decrease the number of seats you would like to select. This button is located at the top left above the navigator.