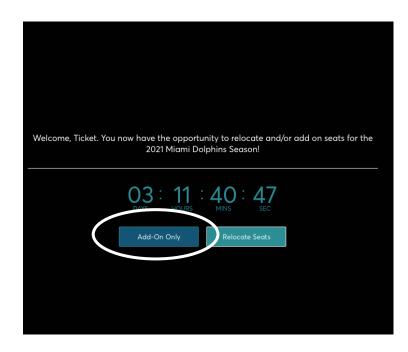

### Step 2:

Upon log in, please select add-on only if you are looking to just add on seats.