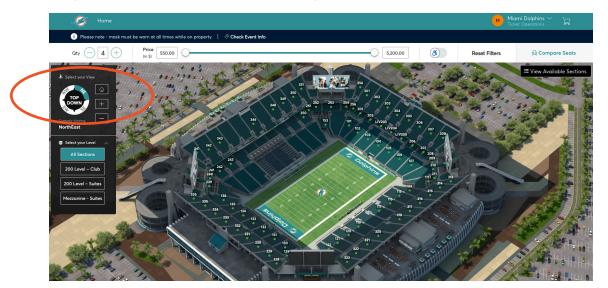

#### Step 3:

You will now be taken to the virtual venue where you will see an aerial view of the stadium. To navigate different aerial views of the stadium, use the navigator tab on the left of your screen.

Seating sections with availability will have a green dot indicating availability. Select one of these sections and you will see available rows and seats in green.