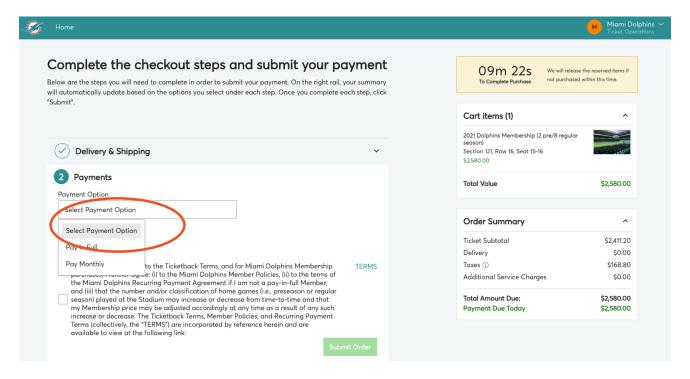

#### Step 8:

Please select delivery method of mobile entry and click continue. To complete the add-on process select the payment option. You can either pay in full or the monthly dues payment plan.

Enter your credit card information, check the box to accept the terms and condition. Submit order for your February payment and you are done.