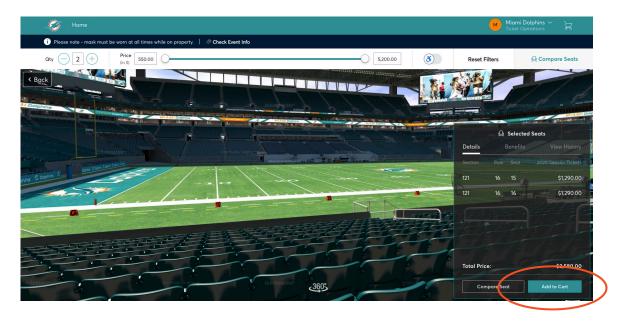

## Step 5:

Select the seats in green you would like to add on, click add to cart. Seats will now be moved to your cart located in the checkout tab at the top right. You will have 5 minutes on each screen, please be aware seats are not secure in your account until you select checkout.

# Step 7:

In the cart, review the seat information pertaining to your seat selection including section, row, seat, price and the total for your location. After review select checkout, once you select checkout you will not be able to go back to the virtual venue.