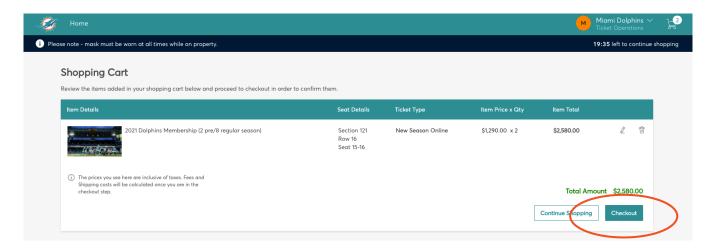

# Step 7:

In the cart, review the seat information pertaining to your seat selection including section, row, seat, price and the total for your location. After review select checkout, once you select checkout you will not be able to go back to the virtual venue.