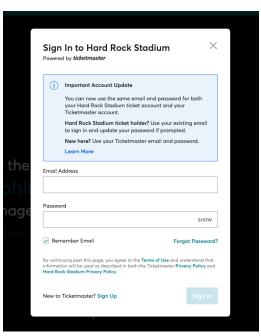

### Step 1:

At your assigned date and time, click the relocation link your email (am.ticketmaster.com/dolphins) and log in using your email address and password. If you have forgotten your password, click forgot password and you will receive a new password to your email.