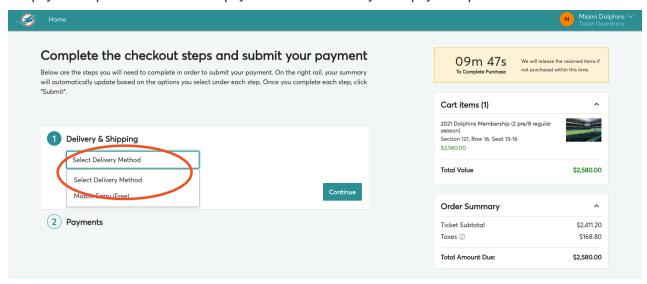

#### Step 8:

Please select delivery method of mobile entry and click continue. To complete the add-on process select the payment option. You can either pay in full or the monthly dues payment plan.

Enter your credit card information, check the box to accept the terms and condition. Submit order for your February payment and you are done.