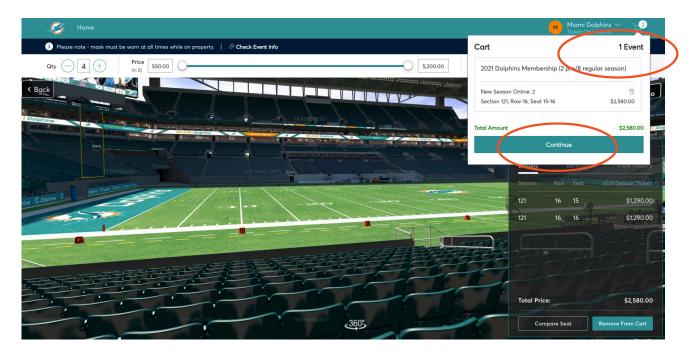

## Step 5:

Select the seats in green you would like to add on, click add to cart. Seats will now be moved to your cart located in the checkout tab at the top right. You will have 5 minutes on each screen, please be aware seats are not secure in your account until you select checkout.

## Step 6:

To proceed to checkout, please view your cart and click continue.