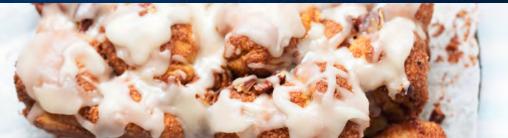

# **DESSERTS**

Cookies & Brownies

Serves approximately 12 guests.

|       | Freshly baked assorted cookies and assorted brownies                                                                                                                                 |     |
|-------|--------------------------------------------------------------------------------------------------------------------------------------------------------------------------------------|-----|
| Local | Flying Cupcakes                                                                                                                                                                      | 155 |
|       | Fan favorite 12-pack to include Red Velvet Elvis,<br>Pretty in Pink, Here Comes The Bride, Happy Birthday<br>to Me, Vanilla, Salted Chocolate Caramel and Peanut<br>Butter Black Out |     |
|       | Monkey Bread                                                                                                                                                                         | 55  |
|       | Chunks of buttery, gooey dough coated with cinnamon and sugar glaze                                                                                                                  |     |