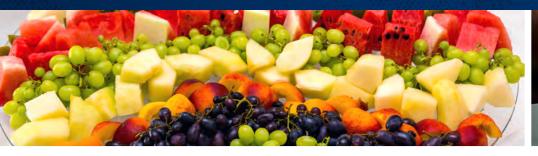

# **COLD APPETIZERS**

Serves approximately 12 guests.

| New  | Kettle Chips with Dill Pickle Dip                                                                    | 65  | Individual 7-Layer Dip                                                                                                                                  | 90 |
|------|------------------------------------------------------------------------------------------------------|-----|---------------------------------------------------------------------------------------------------------------------------------------------------------|----|
|      |                                                                                                      |     | Refried beans, shredded cheddar cheese, salsa fresca,<br>guacamole, sour cream, ripe olives, and green onions.<br>Served with Tostito's* Tortilla Chips |    |
|      | Dip Trio                                                                                             | 85  |                                                                                                                                                         |    |
|      | Dill pickle, ranch and French onion dips served                                                      |     | Smoked Pork Rinds                                                                                                                                       | 65 |
|      | with kettle chips                                                                                    |     | Served with pimento cheese dip                                                                                                                          |    |
|      | Salsa Sampler                                                                                        | 65  | Loaded Deviled Eggs                                                                                                                                     | 45 |
|      | Mild salsa verde , salsa roja, and freshly prepared guacamole, served with Tostito's* Tortilla Chips |     | Topped with candied bacon, spices, and micro cilantro                                                                                                   |    |
|      | Consend Fruit Display                                                                                | 0.5 | Freshly Popped Gutwein® Popcorn                                                                                                                         | 52 |
|      | Seasonal Fruit Display                                                                               | 95  |                                                                                                                                                         |    |
|      | Combination of fresh domestic and exotic fruits                                                      |     | Indiana's Own Home-Made Caramel Corn                                                                                                                    | 80 |
| Loca | Garden Fresh Crudité                                                                                 | 125 | Hand-crafted by Just Pop In!®                                                                                                                           |    |