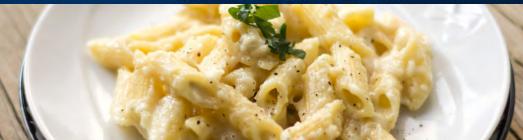

### Local's Only Mac & Cheese

Cavatappi pasta with local cheese blend, dusted with a crispy Panko Parmesan crust

# **SIDES**

and olive oil

Serves approximately 12 guests.

| Ranch Style Beans Pinto beans stewed with tomatoes, chili and spices                                         | 60  |
|--------------------------------------------------------------------------------------------------------------|-----|
| Locals Only Mac & Cheese  Cavatappi pasta with local cheese blend, dusted with a crispy Panko Parmesan crust | 100 |
| <b>Loaded Twice Baked Potatoes</b> Loaded with bacon, green onion, sour cream and butter                     | 125 |
| Roasted Harvest Vegetables  Local and seasonal vegetables roasted with garlic                                | 85  |