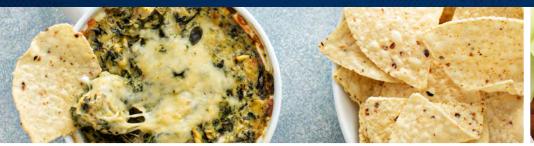

# **HOT APPETIZERS**

Serves approximately 12 guests.

| New Buffalo Chicken Dip                                                                                           | 75 | Tyson Chicken Tenders                                                   | 135 |
|-------------------------------------------------------------------------------------------------------------------|----|-------------------------------------------------------------------------|-----|
| Pulled chicken with local cream cheese, cheddar cheese,<br>Gorgonzola, with buffalo and garden herbs. Served with |    | Served with house-made ranch dip and locally owned John Tom's BBQ Sauce |     |
| Tostito's* Tortilla Chips                                                                                         |    | Pairs well with Roederer Estate Brut Sparkling                          |     |
| New Roasted Corn Queso Fundido                                                                                    | 90 | Tyson' Chicken Wings                                                    | 155 |
| Grilled corn, flame-roasted peppers, Mexican cheese fondue. Served with Tostito's Tortilla Chips                  |    | Served with Buffalo sauce, house-made ranch dip and celery sticks       |     |
| New Spinach Artichoke Dip                                                                                         | 85 | Pairs well with Lucien Albrecht Cremant d'Alsace Brut Rosé              |     |
| Rich, creamy, cheesy loaded with sautéed baby spinach                                                             |    | Nashville Hot Tenders                                                   | 140 |
| and artichoke hearts. Served with Tostito's* Tortilla Chips                                                       |    | Served with house-made ranch dip                                        |     |
|                                                                                                                   |    | Warm Pretzels Rods                                                      | 85  |
|                                                                                                                   |    | Soft, and salted served with Elysian IPA beer cheese                    |     |