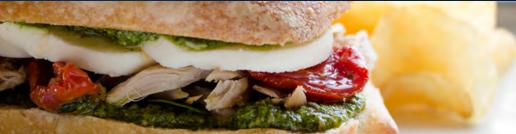

Assortment of pre-made sandwiches consisting of Italian, turkey, ham, roast beef, and roasted vegetables. Accompanied with assorted mustards, pickles, sliced cheeses and pickled peppers

| Local | Local Pork Fritter Sandwich                                                                                                                                                                                     | 150 |
|-------|-----------------------------------------------------------------------------------------------------------------------------------------------------------------------------------------------------------------|-----|
|       | Indiana grown, hand-breaded pork fritters, with horseradish pickles, house-made chow chow slaw and whole grain mustard aioli. Served on freshly baked brioche slider buns  Pairs well with Cakebread Chardonnay |     |