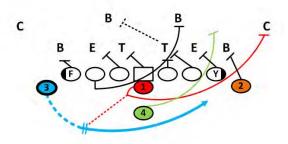

# **DOUBLE WING 38 SWEEP VS 6-2**

FS

**O-LINE**:TRACK BLOCKING HEAD UP TO BACKSIDE. BACKSIDE PULLING TACKLE PULL FOR PLAYSIDE 2ND LEVEL DEFENDER.

**QB**:OPEN WEAK, QUICK TOSS TO 3 BACK, THEN LEAD BLOCK FOR CORNER OR WIDEST DEFENDER.

TE'S:Y: TRACK BLOCKING HEAD UP TO BACKSIDE. F: CUT OFF.

2 BACK:TRACK BLOCKING HEAD UP TO BACKSIDE.

**3 BACK**:GO IN SHORT MOTION, CATCH THE TOSS, RUN SWEEP COURSE.

**4 BACK**:SWEEP COURSE BLOCKING FOR MOST DANGEROUS MAN.