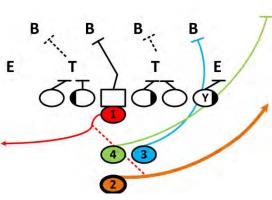

# **POWER I 24 BLAST PASS**

O-LINE: SLIDE PROTECTION WEAK.

QB:FAKE BLAST HANDOFF, READ CORNER TO FLAT. BACKSIDE HITCH ALERT.

TE:6-8 YARD CORNER.

X:5 YARD HITCH. HOT.

2 BACK: FAKE 24 BLAST, BLOCK EDGE.

3 BACK: FAKE 24 BLAST, RUN 1 YARD FLAT ROUTE.

4 BACK: BLOCK 1ST THING OFF STRONGSIDE EDGE.

FS