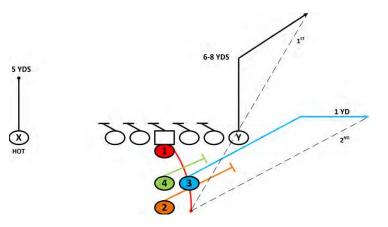

# **POWER I 24 BLAST PASS**

O-LINE: SLIDE PROTECTION WEAK.

QB:FAKE BLAST HANDOFF, READ CORNER TO FLAT. BACKSIDE HITCH ALERT.

TE:6-8 YARD CORNER.

X:5 YARD HITCH. HOT.

2 BACK: FAKE 24 BLAST, BLOCK EDGE.

3 BACK: FAKE 24 BLAST, RUN 1 YARD FLAT ROUTE.

4 BACK: BLOCK 1ST THING OFF STRONGSIDE EDGE.

FS