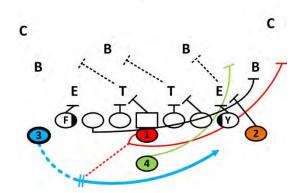

P.

**QB**:OPEN ON 18 SERIES COURSE, SELL THE RUN FOR A FEW STEPS, THEN GET DEPTH.

**Z**:STALK CORNER FOR A FEW STEPS UNTIL HE BITES ON RUN, THEN GO VERTICAL.

X:5 YARD DRAG ROUTE.

2 BACK: SAME RULES AS O-LINE.

**3 BACK**:GO IN SHORT MOTION. RUN 18 SERIES COURSE, SELL THE RUN AND BLOCK ANYONE WHO SHOWS.

4 BACK: FAKE 18 SERIES DIVE.



FS

# WISHBONE 34 CROSS LEAD KEEPER VS 4-4

**O-LINE**:MAN BLOCKING. HANG 2ND LEVEL PLAYSIDE LB FOR 4 BACK.

\*VS 5-2: COUNT \$ AS A LB.

**QB**:OPEN PLAYSIDE, FAKE HAND OFF TO 3 BACK, BOOT AWAY. 2ND IN MESH.

TE'S: SAME RULES AS O-LINE.

**2 BACK**:CROSS BLOCK BACKSIDE TO CORNER. 1ST IN MESH.

3 BACK: LEAD COURSE, FAKE HANDOFF. 3RD IN MESH.

**4 BACK**:LEAD BLOCK ON FIRST DEFENDER ON THE 2ND LEVEL PLAYSIDE.







## **DOUBLE WING 38 SWEEP VS 4-4**

FS



## **DOUBLE WING 38 SWEEP VS 5-3**

FS



# **DOUBLE WING 38 SWEEP VS 6-2**

FS



**O-LINE**:TRACK BLOCKING HEAD UP TO BACKSIDE. BACKSIDE PULLING TACKLE PULL FOR PLAYSIDE 2ND LEVEL DEFENDER.

**QB**:OPEN WEAK, QUICK TOSS TO 3 BACK, THEN LEAD BLOCK FOR CORNER OR WIDEST DEFENDER.

TE'S:Y: TRACK BLOCKING HEAD UP TO BACKSIDE. F: CUT OFF.

2 BACK:TRACK BLOCKING HEAD UP TO BACKSIDE.

**3 BACK**:GO IN SHORT MOTION, CATCH THE TOSS, RUN SWEEP COURSE.

**4 BACK**:SWEEP COURSE BLOCKING FOR MOST DANGEROUS MAN.