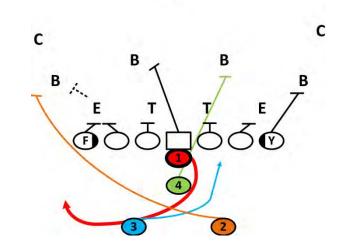

# **DOUBLE WING 38 SWEEP VS 6-2**

FS

**O-LINE**:TRACK BLOCKING HEAD UP TO BACKSIDE. BACKSIDE PULLING TACKLE PULL FOR PLAYSIDE 2ND LEVEL DEFENDER.

**QB**:OPEN WEAK, QUICK TOSS TO 3 BACK, THEN LEAD BLOCK FOR CORNER OR WIDEST DEFENDER.

TE'S:Y: TRACK BLOCKING HEAD UP TO BACKSIDE. F: CUT OFF.

2 BACK:TRACK BLOCKING HEAD UP TO BACKSIDE.

**3 BACK**:GO IN SHORT MOTION, CATCH THE TOSS, RUN SWEEP COURSE.

**4 BACK**:SWEEP COURSE BLOCKING FOR MOST DANGEROUS MAN.