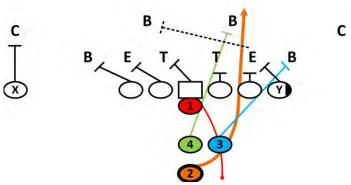

# **POWER I 28 SWEEP Vs 4-4**

O-LINE: ZONE BLOCKING. IF UNCOVERED, DOUBLE TEAM PLAYSIDE TO 2ND LEVEL.

\*VS 5-2: COUNT \$ AS A LB

QB:OPEN WEAKSIDE, QUICK TOSS TO 2 BACK, BOOT AWAY.

TE:SAME RULES AS O-LINE.

X:BLOCK MAN ON.

2 BACK: SWEEP COURSE.

3 BACK:SWEEP COURSE BLOCK 1ST LB OFF THE L.O.S.

4 BACK: SWEEP COURSE, BLOCK CORNER OR MOST DANGEROUS MAN.

C