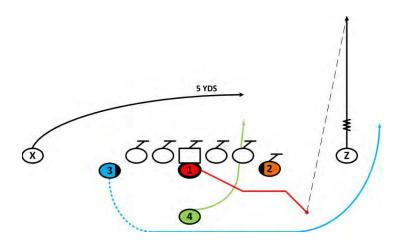

## **SHOOT 18 OPTION PASS**

O-LINE: REACH BLOCKING. BLOCK PLAYSIDE GAP.

**QB**:OPEN ON 18 SERIES COURSE, SELL THE RUN FOR A FEW STEPS, THEN GET DEPTH.

**Z**:STALK CORNER FOR A FEW STEPS UNTIL HE BITES ON RUN, THEN GO VERTICAL.

X:5 YARD DRAG ROUTE.

2 BACK: SAME RULES AS O-LINE.

**3 BACK**:GO IN SHORT MOTION. RUN 18 SERIES COURSE, SELL THE RUN AND BLOCK ANYONE WHO SHOWS.

4 BACK: FAKE 18 SERIES DIVE.

FS