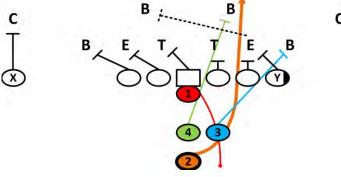

#### **JUMBO 19 SWEEP VS 5-2**

**O-LINE**:ZONE BLOCKING. IF UNCOVERED, DOUBLE TEAM PLAYSIDE TO 2ND LEVEL.

\*VS 5-2: COUNT \$ AS A LB

**QB**:OPEN WEAKSIDE, ROLL STRONG AND FOLLOW BLOCKERS.

TE'S: SAME RULES AS O-LINE.

**2 BACK**:SWEEP COURSE, BLOCK MOST DANGEROUS MAN.

**Z**:BLOCK WIDEST DEFENDER, POSSIBLE COMBO WITH TE.

4 BACK: SWEEP COURSE, BLOCK CORNER.

FS