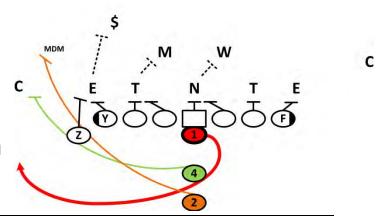

# **POWER I 24 BLAST Vs 6-2**

O-LINE: MAN BLOCKING. IF UNCOVERED, WORK BACKSIDE, HANG 2 PLAYSIDE BACKERS FOR THE 3 & 4 BACKS.

\*VS 5-2: COUNT \$ AS A LB.

**QB**:OPEN PLAYSIDE, HAND OFF TO 2 BACK.

TE:BLOCK END TO 2ND LEVEL. HANG 2 PLAYSIDE BACKERS FOR THE 3 & 4 BACKS.

X:BLOCK MAN ON.

2 BACK: DOWNHILL COURSE, FOLLOW BLOCKERS.

3 BACK: LEAD BLOCK ON 1ST PLAYSIDE LB.

4 BACK: LEAD BLOCK ON 2ND PLAYSIDE LB.

FS