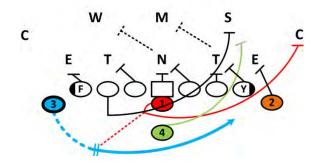

THE RUN FOR A FEW STEPS, THEN GET DEPTH.

**Z**:STALK CORNER FOR A FEW STEPS UNTIL HE BITES ON RUN, THEN GO VERTICAL.

X:5 YARD DRAG ROUTE.

2 BACK: SAME RULES AS O-LINE.

**3 BACK**:GO IN SHORT MOTION. RUN 18 SERIES COURSE, SELL THE RUN AND BLOCK ANYONE WHO SHOWS.

4 BACK: FAKE 18 SERIES DIVE.



FS

# WISHBONE 34 CROSS LEAD KEEPER VS 4-4

**O-LINE**:MAN BLOCKING. HANG 2ND LEVEL PLAYSIDE LB FOR 4 BACK.

\*VS 5-2: COUNT \$ AS A LB.

**QB**:OPEN PLAYSIDE, FAKE HAND OFF TO 3 BACK, BOOT AWAY. 2ND IN MESH.

TE'S: SAME RULES AS O-LINE.

**2 BACK**:CROSS BLOCK BACKSIDE TO CORNER. 1ST IN MESH.

3 BACK: LEAD COURSE, FAKE HANDOFF. 3RD IN MESH.

**4 BACK**:LEAD BLOCK ON FIRST DEFENDER ON THE 2ND LEVEL PLAYSIDE.







## **DOUBLE WING 38 SWEEP VS 4-4**

FS



## **DOUBLE WING 38 SWEEP VS 5-3**

FS



# **DOUBLE WING 38 SWEEP VS 6-2**

FS



**O-LINE**:TRACK BLOCKING HEAD UP TO BACKSIDE. BACKSIDE PULLING TACKLE PULL FOR PLAYSIDE 2ND LEVEL DEFENDER.

**QB**:OPEN WEAK, QUICK TOSS TO 3 BACK, THEN LEAD BLOCK FOR CORNER OR WIDEST DEFENDER.

TE'S:Y: TRACK BLOCKING HEAD UP TO BACKSIDE. F: CUT OFF.

2 BACK:TRACK BLOCKING HEAD UP TO BACKSIDE.

**3 BACK**:GO IN SHORT MOTION, CATCH THE TOSS, RUN SWEEP COURSE.

**4 BACK**:SWEEP COURSE BLOCKING FOR MOST DANGEROUS MAN.