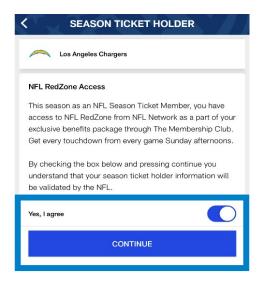

4. On the next page, scroll down and click on Los Angeles Chargers.

5. You will then click Yes, I agree and then click continue.

6. Here you will login with your Chargers Account email address and password and then click Sign In.