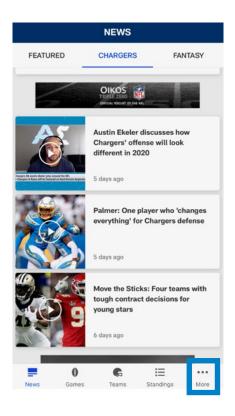

## NFL REDZONE MOBILE LOGIN INSTRUCTIONS:

1. Please **download** the latest version of the NFL Mobile app for access. Once inside the NFL Mobile app, you will be able to sign up for RedZone Mobile via your Chargers Account primary email address and password. To begin, select more at the bottom right on the home page.