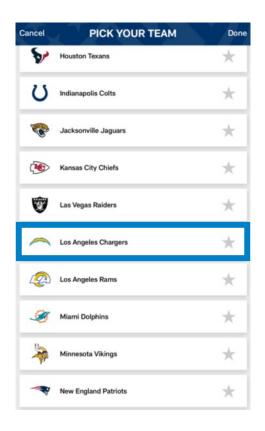

4. On the next page, scroll down and click on Los Angeles Chargers.

5. You will then click Yes, I agree and then click continue.

6. Here you will login with your Chargers Account email address and password and then click Sign In.