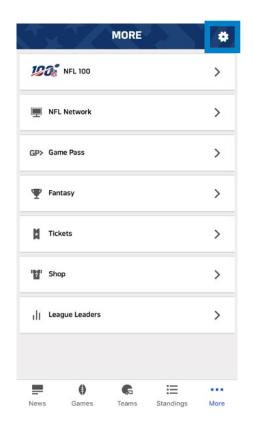

2. Click the settings wheel at the top right of the screen.

3. Once you are in settings, scroll down and click connect next to Season Ticket Holder.

| SUBSCRIPTIONS          |            |            |             |         |  |  |
|------------------------|------------|------------|-------------|---------|--|--|
| Game Pass              |            |            |             | ACCESS  |  |  |
| CONNEC                 | TED ACC    | OUNTS      |             |         |  |  |
| Connect o              | ther acco  | unts to NF | L Mobile to | enable  |  |  |
| live acces             | s to NFL 1 | Network, R | edZone, and | 12      |  |  |
| additiona              | l content. |            |             |         |  |  |
| TV Provider            |            |            | c           | CONNECT |  |  |
| Season Ticket Holder   |            |            |             | CONNECT |  |  |
| SUPPOR                 | т          |            |             |         |  |  |
| FAQ & Customer Service |            |            |             | >       |  |  |
| Terms of Se            | rvice      |            |             | >       |  |  |
| Privacy Poli           | cy         |            |             | >       |  |  |
|                        |            |            |             |         |  |  |