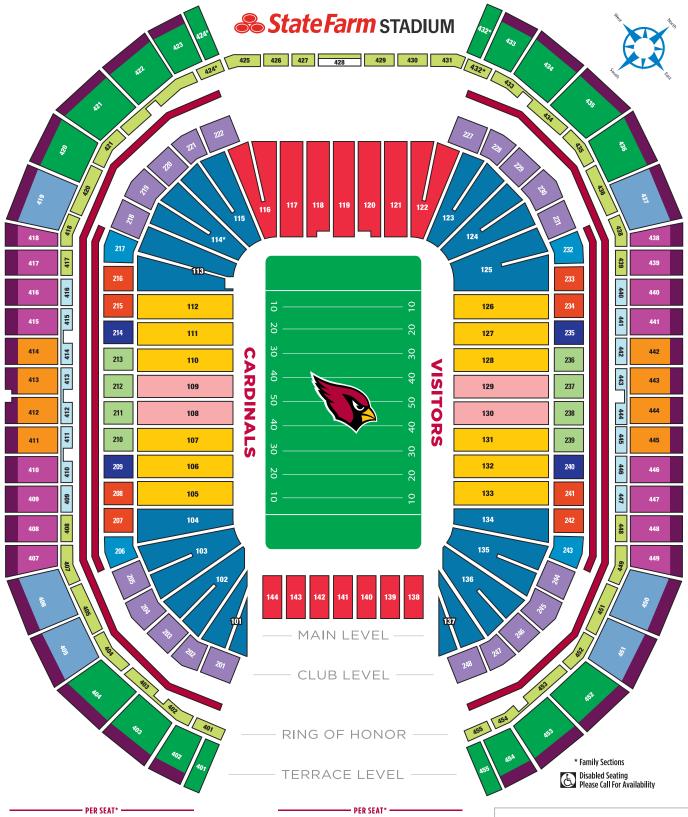

## **2021 SINGLE GAME TICKET PRICING**

| MAIN LEVEL | PER SEAT* |          |          |          |
|------------|-----------|----------|----------|----------|
|            | PRESEASON | PRIME    | PREMIUM  | MARQUEE  |
| PREMIER    | \$79.25   | \$143.75 | \$206.75 | \$292.75 |
| SIDELINES  | \$72.00   | \$130.75 | \$188.00 | \$267.50 |
| CORNERS    | \$51.00   | \$92.25  | \$133.00 | \$188.25 |
| ENDZONE    | \$45.25   | \$82.00  | \$118.25 | \$167.00 |

| RING OF HONOR       | PER SEAT* |          |          |          |
|---------------------|-----------|----------|----------|----------|
|                     | PRESEASON | PRIME    | PREMIUM  | MARQUEE  |
| SIDELINES           | \$65.25   | \$118.00 | \$169.75 | \$240.50 |
| CORNERS/<br>ENDZONE | \$46.75   | \$84.75  | \$121.75 | \$172.25 |

|               | PER SEAT* |          |          |          |
|---------------|-----------|----------|----------|----------|
| CLUB LEVEL    | PRESEASON | PRIME    | PREMIUM  | MARQUEE  |
| PREMIER       | \$257.75  | \$421.75 | \$576.50 | \$768.75 |
| SIDELINES     | \$215.25  | \$352.25 | \$481.50 | \$642.00 |
| GOAL LINE     | \$164.25  | \$268.75 | \$367.50 | \$490.00 |
| CORNERS       | \$153.00  | \$250.25 | \$342.00 | \$456.75 |
| ENDZONE       | \$117.75  | \$192.25 | \$263.00 | \$350.50 |
|               | PER SEAT* |          |          |          |
| TERRACE LEVEL | PRESEASON | PRIME    | PREMIUM  | MARQUEE  |

| TERRACE LEVEL | PER SEAT* |         |          |          |
|---------------|-----------|---------|----------|----------|
|               | PRESEASON | PRIME   | PREMIUM  | MARQUEE  |
| MAIN          | \$43.75   | \$76.75 | \$110.50 | \$150.25 |
| SIDELINES     | \$38.00   | \$66.75 | \$96.25  | \$130.75 |
| CORNERS       | \$29.75   | \$52.00 | \$74.75  | \$101.50 |
| ENDZONE       | \$25.50   | \$44.50 | \$64.00  | \$87.25  |