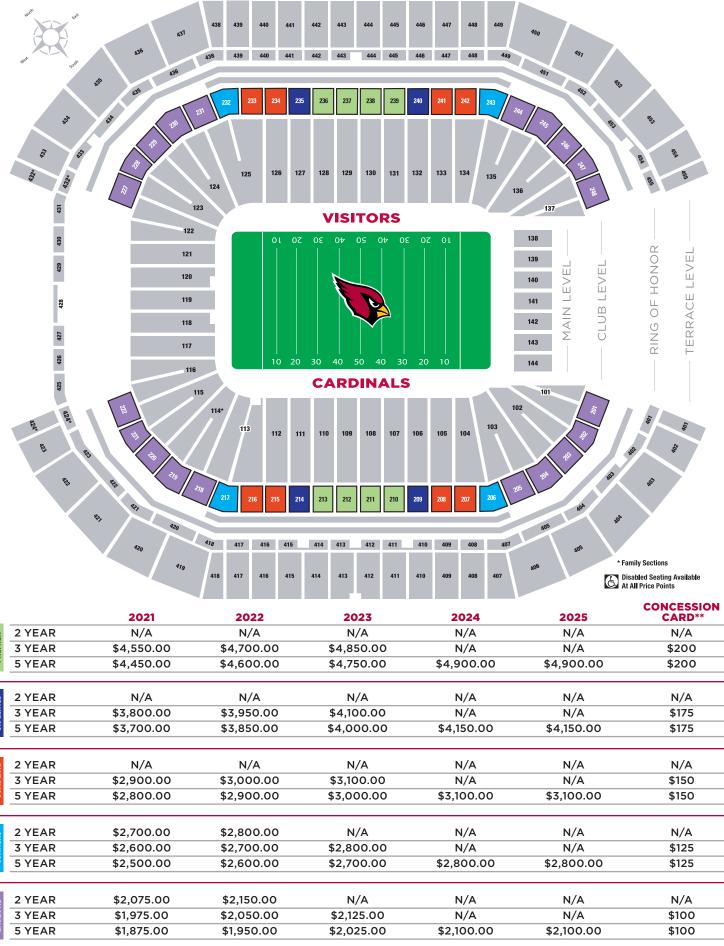

## **2021 CLUB SEAT PRICING**

As part of the Arizona Sports & Tourism Authority's stadium and site finance package, a \$8.00 per game Facility Use Fee ("FUF") will be added to the cost of each ticket for Cardinals games and other major events at the stadium. The FUF will increase each year by \$.25.

<sup>2021</sup> pricing is based on a 10-game home season ticket package (8 regular season and 2 preseason games). Future season Club Seat pricing subject to term of license agreement.

<sup>\*\*</sup> Concession card amounts are based on per seat-per year and are good for food, drink, and alcohol on the Club Level. Not valid for tickets or merchandise.