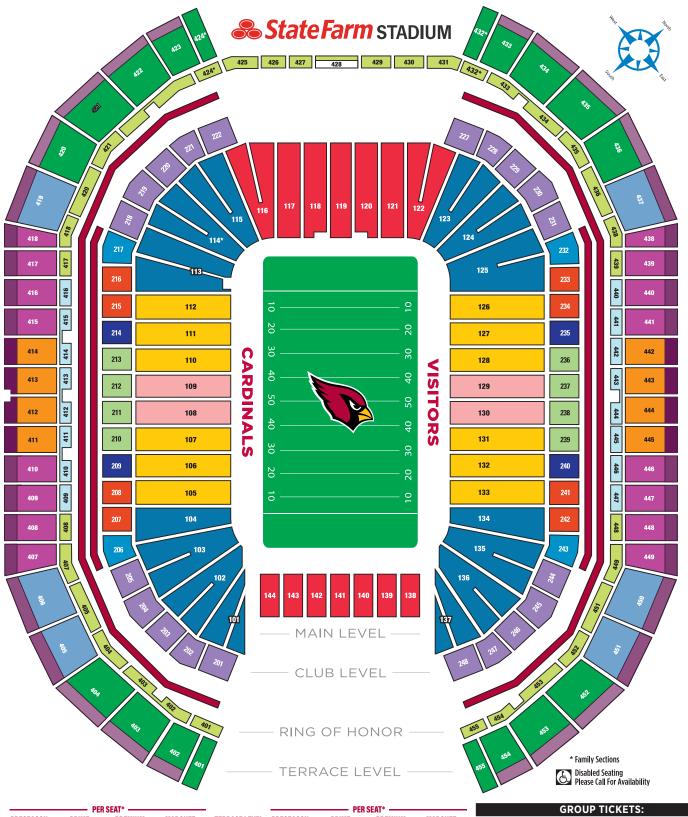

## **2023 SINGLE GAME TICKET PRICING**

| MAIN LEVEL    | PRESEASON | PRIME    | PREMIUM  | MARQUEE  |  |  |
|---------------|-----------|----------|----------|----------|--|--|
| PREMIER       | \$93.25   | \$164.75 | \$255.25 | \$415.25 |  |  |
| SIDELINES     | \$82.00   | \$144.50 | \$223.50 | \$362.50 |  |  |
| CORNERS       | \$53.25   | \$94.25  | \$145.75 | \$236.50 |  |  |
| ENDZONE       | \$47.50   | \$83.75  | \$129.50 | \$210.25 |  |  |
|               | PER SEAT* |          |          |          |  |  |
| RING OF HONOR | PRESEASON | PRIME    | PREMIUM  | MARQUEE  |  |  |
| SIDELINES     | \$63.50   | \$112.25 | \$173.75 | \$282.75 |  |  |
| CORNERS/      | \$45.50   | \$80.50  | \$124.50 | \$202.50 |  |  |
| ENDZONE       |           |          |          |          |  |  |

|                      | I LII JLAI |          |                      |          |  |  |
|----------------------|------------|----------|----------------------|----------|--|--|
| TERRACE LEVEL        | PRESEASON  | PRIME    | PREMIUM              | MARQUEE  |  |  |
| MAIN                 | \$42.75    | \$75.75  | \$115.00             | \$176.50 |  |  |
| SIDELINES            | \$37.25    | \$64.50  | \$100.25             | \$154.00 |  |  |
| CORNERS              | \$29.00    | \$50.50  | \$78.00              | \$119.75 |  |  |
| ENDZONE              | \$25.00    | \$43.25  | \$67.00              | \$102.50 |  |  |
|                      | PER SEAT*  |          |                      |          |  |  |
| CLUB LEVEL           | PRESEASON  | PRIME    | PREMIUM              | MARQUEE  |  |  |
| PREMIER              | \$247.50   | \$420.75 | \$633.50             | \$870.75 |  |  |
| SIDELINES            | \$209.50   | \$356.25 | \$536.50             | \$737.50 |  |  |
|                      |            |          | •                    |          |  |  |
| GOAL LINE            | \$156.50   | \$266.25 | \$400.75             | \$551.25 |  |  |
| GOAL LINE<br>CORNERS |            |          | \$400.75<br>\$375.00 |          |  |  |

| GROUP TICKETS:                                         |           |         |         |          |  |  |  |
|--------------------------------------------------------|-----------|---------|---------|----------|--|--|--|
| UPPER TERRACE                                          | PRESEASON | PRIME   | PREMIUM | MARQUEE* |  |  |  |
| MAIN                                                   | \$37.25   | \$53.00 | \$90.50 | \$176.50 |  |  |  |
| SIDELINES                                              | \$32.75   | \$46.25 | \$78.75 | \$154.00 |  |  |  |
| CORNERS                                                | \$25.50   | \$36.00 | \$61.50 | \$119.75 |  |  |  |
| ENDZONE                                                | \$21.75   | \$31.00 | \$52.75 | \$102.50 |  |  |  |
| *Dallas also requires purchase of Atlanta or Baltimore |           |         |         |          |  |  |  |