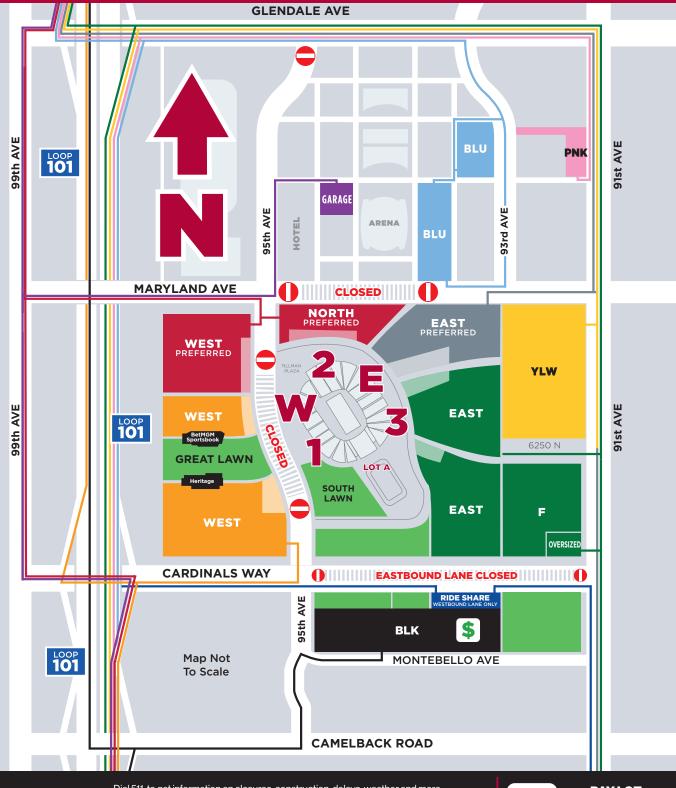

## STATE FARM STADIUM PARKING

Dial 511, to get information on closures, construction, delays, weather and more.

The Arizona Department of Transportation offers the 511 Traveler Information Service.

Information is provided before, during and after for all home games to make your commute much easier.

Dial 511 and hit \*7 for special events / Cardinals traffic information on game day.

Guests parking in PNK, BLU, YLW, GRAY and GREEN lots from the North need to exit on Northern Ave.

Guest parking in the GREEN and GREY lots from the South need to exit on Indian School.

\$

**PAY LOT** 

Debit/Credit Cards Only Pay Lot Is Cashless

Guests driving Southbound on Loop 101 should follow **BLK** route directions and enter **BLK** carpark via Montebello Ave.

FANS ARE ENCOURAGED TO ARRIVE WITHIN FIRST TWO HOURS CARPARKS ARE OPEN