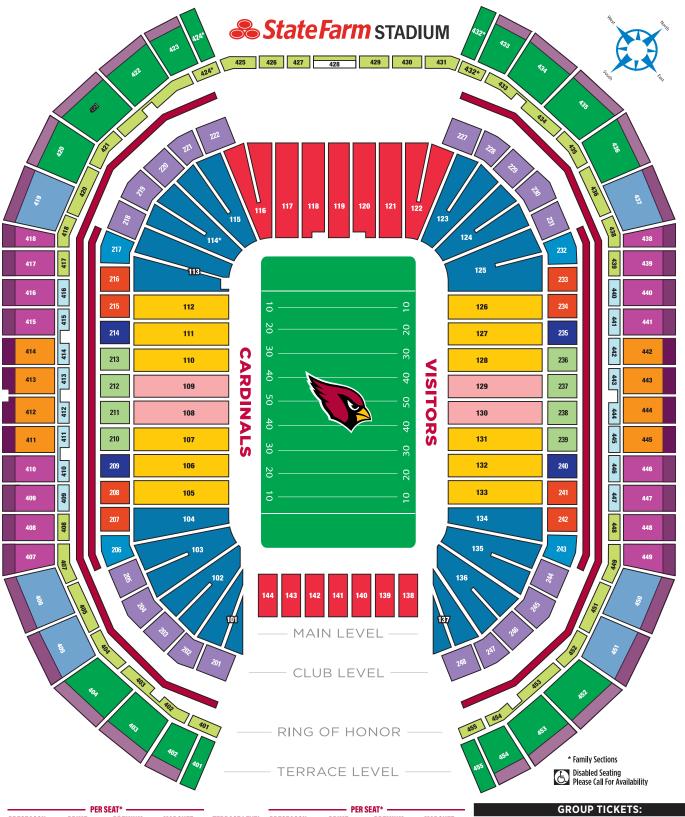

## **2023 SINGLE GAME TICKET PRICING**

| MAIN LEVEL          | PRESEASON | PRIME    | PREMIUM  | MARQUEE  |  |  |
|---------------------|-----------|----------|----------|----------|--|--|
| PREMIER             | \$93.25   | \$164.75 | \$255.25 | \$415.25 |  |  |
| SIDELINES           | \$82.00   | \$144.50 | \$223.50 | \$362.50 |  |  |
| CORNERS             | \$53.25   | \$94.25  | \$145.75 | \$236.50 |  |  |
| ENDZONE             | \$47.50   | \$83.75  | \$129.50 | \$210.25 |  |  |
|                     | PER SEAT* |          |          |          |  |  |
| RING OF HONOR       | PRESEASON | PRIME    | PREMIUM  | MARQUEE  |  |  |
| SIDELINES           | \$63.50   | \$112.25 | \$173.75 | \$282.75 |  |  |
| CORNERS/<br>ENDZONE | \$45.50   | \$80.50  | \$124.50 | \$202.50 |  |  |

| TERRACE LEVEL | PRESEASON | PRIME    | PREMIUM  | MARQUEE  |  |  |  |
|---------------|-----------|----------|----------|----------|--|--|--|
| MAIN          | \$42.75   | \$75.75  | \$115.00 | \$176.50 |  |  |  |
| SIDELINES     | \$37.25   | \$64.50  | \$100.25 | \$154.00 |  |  |  |
| CORNERS       | \$29.00   | \$50.50  | \$78.00  | \$119.75 |  |  |  |
| ENDZONE       | \$25.00   | \$43.25  | \$67.00  | \$102.50 |  |  |  |
|               |           |          |          |          |  |  |  |
| CLUB LEVEL    | PRESEASON | PRIME    | PREMIUM  | MARQUEE  |  |  |  |
| PREMIER       | \$247.50  | \$420.75 | \$633.50 | \$870.75 |  |  |  |
| SIDELINES     | \$209.50  | \$356.25 | \$536.50 | \$737.50 |  |  |  |
| GOAL LINE     | \$156.50  | \$266.25 | \$400.75 | \$551.25 |  |  |  |
| CORNERS       | \$146.50  | \$249.00 | \$375.00 | \$515.25 |  |  |  |
| ENDZONE       | \$131.25  | \$223.25 | \$336.00 | \$462.25 |  |  |  |

| GROUP TICKETS:                                         |           |         |         |          |  |  |  |
|--------------------------------------------------------|-----------|---------|---------|----------|--|--|--|
|                                                        | PER SEAT* |         |         |          |  |  |  |
| UPPER TERRACE                                          | PRESEASON | PRIME   | PREMIUM | MARQUEE* |  |  |  |
| MAIN                                                   | \$37.25   | \$53.00 | \$90.50 | \$176.50 |  |  |  |
| SIDELINES                                              | \$32.75   | \$46.25 | \$78.75 | \$154.00 |  |  |  |
| CORNERS                                                | \$25.50   | \$36.00 | \$61.50 | \$119.75 |  |  |  |
| ENDZONE                                                | \$21.75   | \$31.00 | \$52.75 | \$102.50 |  |  |  |
| *Dallas also requires purchase of Atlanta or Baltimore |           |         |         |          |  |  |  |
|                                                        |           |         |         |          |  |  |  |