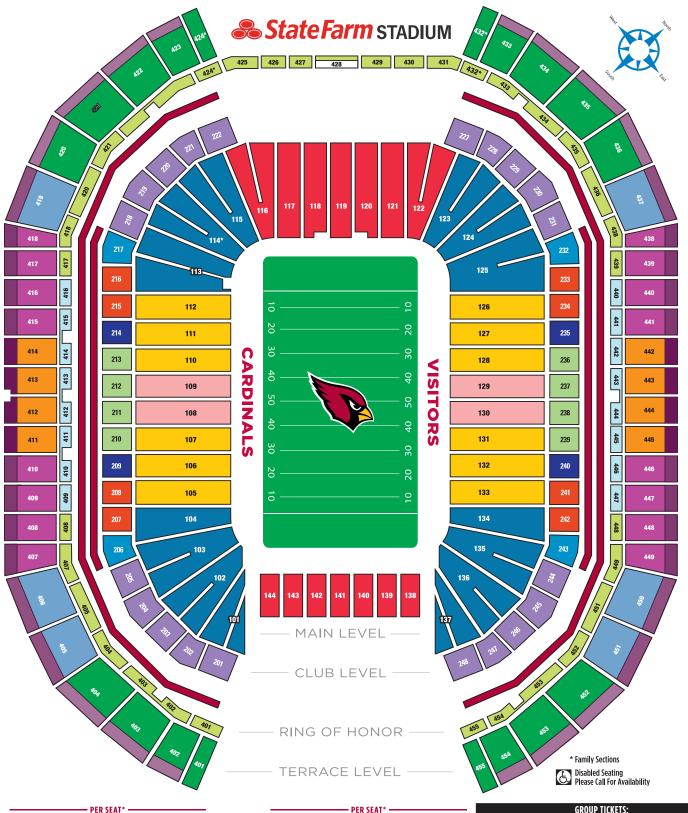

## **2022 SINGLE GAME TICKET PRICING**

|                     | PER SEAT* |          |          |          |  |
|---------------------|-----------|----------|----------|----------|--|
| MAIN LEVEL          | PRESEASON | PRIME    | PREMIUM  | MARQUEE  |  |
| PREMIER             | \$79.75   | \$141.50 | \$204.75 | \$312.25 |  |
| SIDELINES           | \$72.00   | \$127.50 | \$184.75 | \$282.25 |  |
| CORNERS             | \$49.75   | \$87.25  | \$126.50 | \$193.25 |  |
| ENDZONE             | \$43.50   | \$77.75  | \$112.50 | \$171.75 |  |
|                     | PER SEAT* |          |          |          |  |
| RING OF HONOR       | PRESEASON | PRIME    | PREMIUM  | MARQUEE  |  |
| SIDELINES           | \$63.00   | \$111.75 | \$161.75 | \$247.00 |  |
| CORNERS/<br>ENDZONE | \$45.00   | \$80.25  | \$115.75 | \$176.75 |  |
|                     |           |          |          |          |  |

|               | PER SEAT* |          |          |          |  |
|---------------|-----------|----------|----------|----------|--|
| TERRACE LEVEL | PRESEASON | PRIME    | PREMIUM  | MARQUEE  |  |
| MAIN          | \$42.25   | \$72.50  | \$105.25 | \$153.50 |  |
| SIDELINES     | \$37.00   | \$63.25  | \$92.00  | \$134.00 |  |
| CORNERS       | \$28.75   | \$49.25  | \$71.25  | \$104.50 |  |
| ENDZONE       | \$24.75   | \$42.25  | \$61.00  | \$89.00  |  |
|               | PER SEAT* |          |          |          |  |
| CLUB LEVEL    | PRESEASON | PRIME    | PREMIUM  | MARQUEE  |  |
| PREMIER       | \$249.75  | \$399.75 | \$549.75 | \$774.75 |  |
| SIDELINES     | \$211.75  | \$337.75 | \$464.75 | \$654.75 |  |
| GOAL LINE     | \$159.75  | \$255.75 | \$351.75 | \$494.75 |  |
| CORNERS       | \$143.75  | \$230.75 | \$317.75 | \$446.75 |  |
| ENDZONE       | \$110.75  | \$177.75 | \$243.75 | \$343.75 |  |
|               |           |          |          |          |  |

| GROUP TICKETS:                                     |                                  |         |          |          |  |  |  |
|----------------------------------------------------|----------------------------------|---------|----------|----------|--|--|--|
| UPPER TERRACE                                      | PRESEASON PRIME PREMIUM MARQUEE* |         |          |          |  |  |  |
| MAIN                                               | \$38.00                          | \$48.50 | \$105.25 | \$153.50 |  |  |  |
| SIDELINES                                          | \$33.25                          | \$48.50 | \$92.00  | \$134.00 |  |  |  |
| CORNERS                                            | \$26.00                          | \$42.75 | \$71.25  | \$104.50 |  |  |  |
| ENDZONE                                            | \$22.25                          | \$38.00 | \$61.00  | \$89.00  |  |  |  |
| *NE, TB and PHI also require purchase of NO or LAC |                                  |         |          |          |  |  |  |